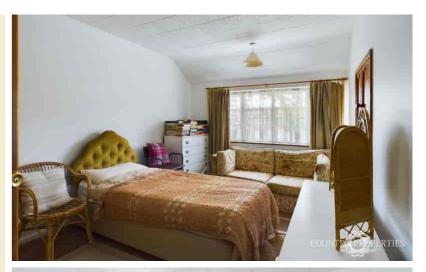

#### **Bedroom One**

Replacement UPVC double glazed Georgian style window to front, radiator, over stair storage, cupboard with hanging space within.

#### **Bedroom Two**

Two replacement UPVC double glazed Georgian style window to front, over stairs

storage cupboard and a radiator.

### **Bedroom Three**

Replacement UPVC double glazed Georgian style window to rear, radiator.