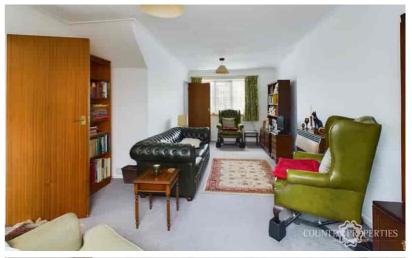

# Living Room

UPVC replacement double glazed Georgian style window to front, wall mounted gas flame effect fire, television and telephone points, radiator, door to kitchen/ breakfast room, glazed timber framed French doors to conservatory.