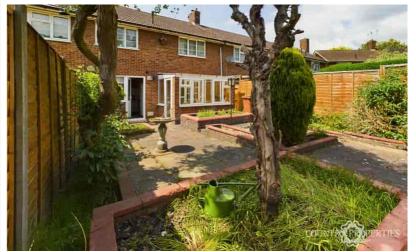

## Rear Garden

Low maintenance garden, paved to three quarters with flowers and shrubs to borders, timber fence around ornamental trees and bushes.

#### Front Garden

Driveway providing off road parking for one vehicle, low maintenance garden with ornamental gravel and raised brick flower beds with various flowers and shrubs to borders, potential for further parking if required.