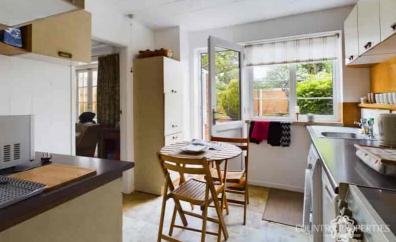

#### Kitchen/ Breakfast Room

Replacement UPVC double glazed Georgian style window with replacement UPVC double glazed door leading to rear garden, Roll edge worktop with cupboards above and below, space and plumbing for automatic washing machine, space for electric oven with extractor over, under worktop space for fridge, stainless steel bowl single sink unit with Chrome effect taps over, door into under stair storage cupboard, further door to storage area. The under stair storage cupboard has potential to be used as a utility room and currently houses a below counter size fridge/freezer and has shelving and further cupboard within.