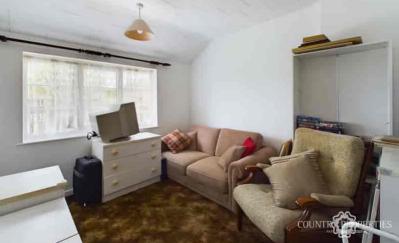

### **Bedroom Three**

Replacement UPVC double glazed Georgian style window to rear, radiator.