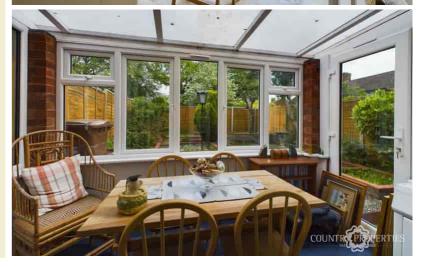

# Conservatory

UPVC double glazed conservatory with full polycarbonate roof, various window openings, door to side.