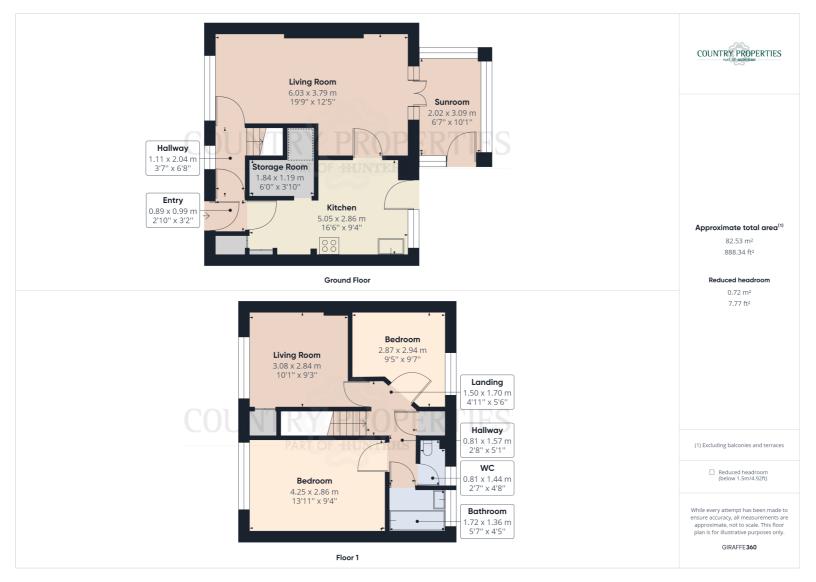

#### **Ground Floor**

#### Inner Hall

Timber framed porthole window to front, radiator, stairs to first floor, door to living room.

# Living Room

UPVC replacement double glazed Georgian style window to front, wall mounted gas flame effect fire, television and telephone points, radiator, door to kitchen/ breakfast room, glazed timber framed French doors to conservatory.

# Conservatory

UPVC double glazed conservatory with full polycarbonate roof, various window openings, door to side.

#### Kitchen/ Breakfast Room

Replacement UPVC double glazed Georgian style window with replacement UPVC double glazed door leading to rear garden, Roll edge worktop with cupboards above and below, space and plumbing for automatic washing machine, space for electric oven with extractor over, under worktop space for fridge, stainless steel bowl single sink unit with Chrome effect taps over, door into under stair storage cupboard, further door to storage area. The under stair storage cupboard has potential to be used as a utility room and currently houses a below counter size fridge/freezer and has shelving and further cupboard within.

#### **Entrance Hall**

Hardwood glazed door leading through to entrance hall, multi paned glazed door through to kitchen breakfast room, multi pane glazed door through to inner hall.

#### First Floor

# Landing

Doors to bedrooms and bathroom, airing cupboard with hot will tank slatted shelving within, loft access.

#### **Bedroom One**

Replacement UPVC double glazed Georgian style window to front, radiator, over stair storage, cupboard with hanging space within.

#### **Bedroom Two**

Two replacement UPVC double glazed Georgian style window to front, over stairs

storage cupboard and a radiator.

### **Bedroom Three**

Replacement UPVC double glazed Georgian style window to rear, radiator.

#### **Bathroom**

Replacement UPVC double glazed Georgian style window to rear, radiator, pedestal wash hand basin with mixer tap over, panel bath with mixer tap and shower attachment, wall mounted electric heater, ceramic wall tiling.

#### WC

Replacement UPVC double glazed Georgian style window to rear, low level WC with dual flush, concealed system, ceramic wall tiling.