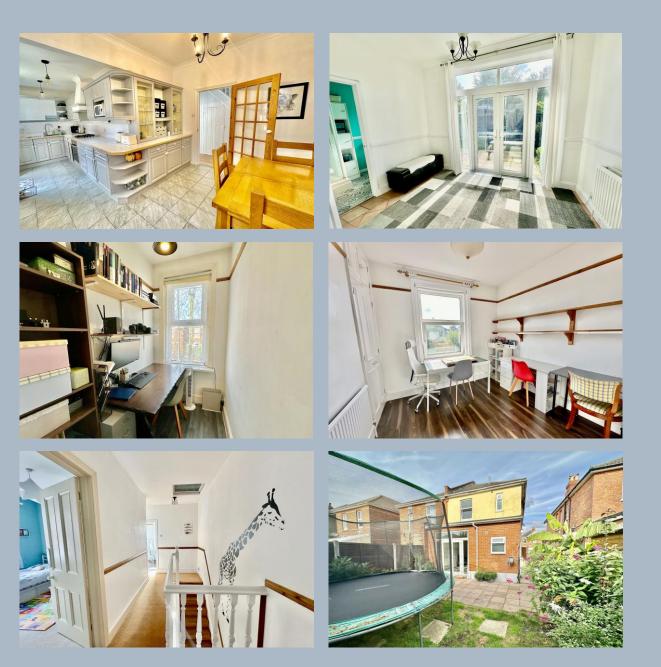

Upon entering, a welcoming hallway provides access to all groundfloor rooms and leads to the staircase, which rises to a spacious first-floor landing. A generous living room with a charming bay window overlooks the front aspect. Adjacent is the bright and roomy kitchen/diner, well-appointed with ample storage and worktop space, along with convenient side access to the garden. At the rear of the property, a dining/sitting room benefits from double doors opening onto the south-facing garden. The ground floor is completed by a shower room with a separate shower, WC, and wash basin.

On the first floor, a spacious landing leads to four wellproportioned bedrooms, with bedrooms one and two offering especially generous double-sized accommodation. A modern bathroom on this level includes a bath, an airing cupboard, and a separate WC. The property also includes a boarded loft space, offering excellent potential for conversion, subject to planning permission.

Externally, the south-facing garden features a large summer house (with electricity), ideal for outdoor entertaining or as a potential home office. At the front, a paved driveway provides ample offroad parking and side access to the rear garden.