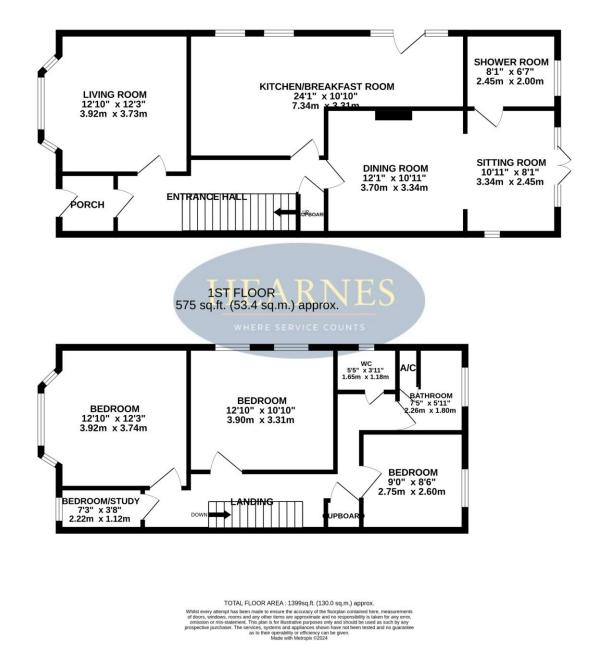

Upon entering, a welcoming hallway provides access to all groundfloor rooms and leads to the staircase, which rises to a spacious first-floor landing. A generous living room with a charming bay window overlooks the front aspect. Adjacent is the bright and roomy kitchen/diner, well-appointed with ample storage and worktop space, along with convenient side access to the garden. At the rear of the property, a dining/sitting room benefits from double doors opening onto the south-facing garden. The ground floor is completed by a shower room with a separate shower, WC, and wash basin.

On the first floor, a spacious landing leads to four wellproportioned bedrooms, with bedrooms one and two offering especially generous double-sized accommodation. A modern bathroom on this level includes a bath, an airing cupboard, and a separate WC. The property also includes a boarded loft space, offering excellent potential for conversion, subject to planning permission.