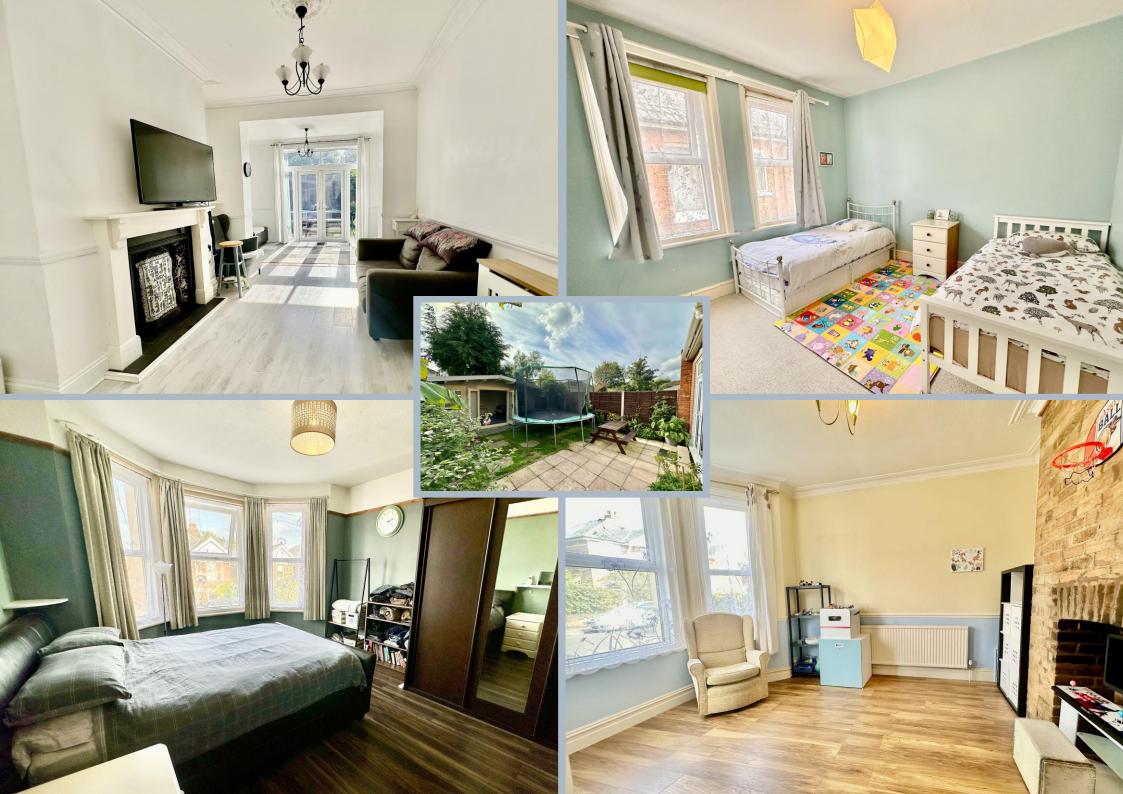

Upon entering, a welcoming hallway provides access to all groundfloor rooms and leads to the staircase, which rises to a spacious first-floor landing. A generous living room with a charming bay window overlooks the front aspect. Adjacent is the bright and roomy kitchen/diner, well-appointed with ample storage and worktop space, along with convenient side access to the garden. At the rear of the property, a dining/sitting room benefits from double doors opening onto the south-facing garden. The ground floor is completed by a shower room with a separate shower, WC, and wash basin.

On the first floor, a spacious landing leads to four wellproportioned bedrooms, with bedrooms one and two offering especially generous double-sized accommodation. A modern bathroom on this level includes a bath, an airing cupboard, and a separate WC. The property also includes a boarded loft space, offering excellent potential for conversion, subject to planning permission.

Externally, the south-facing garden features a large summer house (with electricity), ideal for outdoor entertaining or as a potential home office. At the front, a paved driveway provides ample offroad parking and side access to the rear garden.