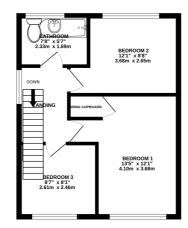

**Bedroom 3** 8' 7" x 8' 1" (2.62m x 2.46m)

**Bathroom** 7' 8" x 5' 7" (2.34m x 1.70m)

PANTON CLOSE, LORDSWOOD, CHATHAM, KENT, ME5 8PP

GROUND FLOOR 431 sq.ft. (40.1 sq.m.) approx.

1ST FLOOR 389 sq.ft. (36.1 sq.m.) approx.

TOTAL FLOOR AREA: 820 sq.ft. (76.2 sq.m.) approx. Whils every attempt has been made to ensure the accuracy of the floorplan contained here, measurements of doors, windows, rooms and any or wher litens are approximate and on responsibility is taken for any error, omission or mis-statement. This plan is for illustrative purposes only and should be used as such by any prospective purchaser. The services, systems and applicances shown have not been tested and no guarantee as to their operability or efficiency can be given. Made with Merpok @2024