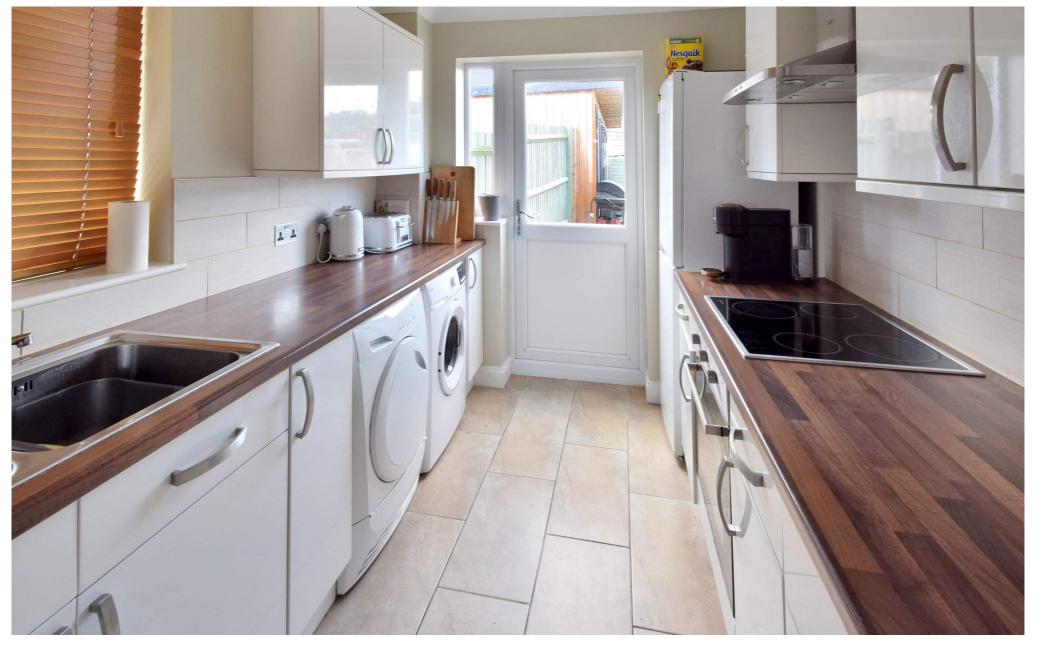

Accommodation within the house comprises: entrance porch area opening into the hallway with stairs. The spacious lounge/dining room is double aspect with sliding patio doors to the garden. The kitchen has a range of units and worksurfaces over with built in oven and hob. Upstairs are three bedrooms and a bathroom.

### Hallway

**Lounge/Diner** 25' 4" x 11' 7" x 10" (7.72m x 3.53m x 3.05m)

**Kitchen** 9' 6" x 7' 6" (2.90m x 2.29m)

**Bedroom I** 13' 5" x 12' 1" (4.09m x 3.68m)

**Bedroom 2** 12' 1" x 8' 8" (3.68m x 2.64m)