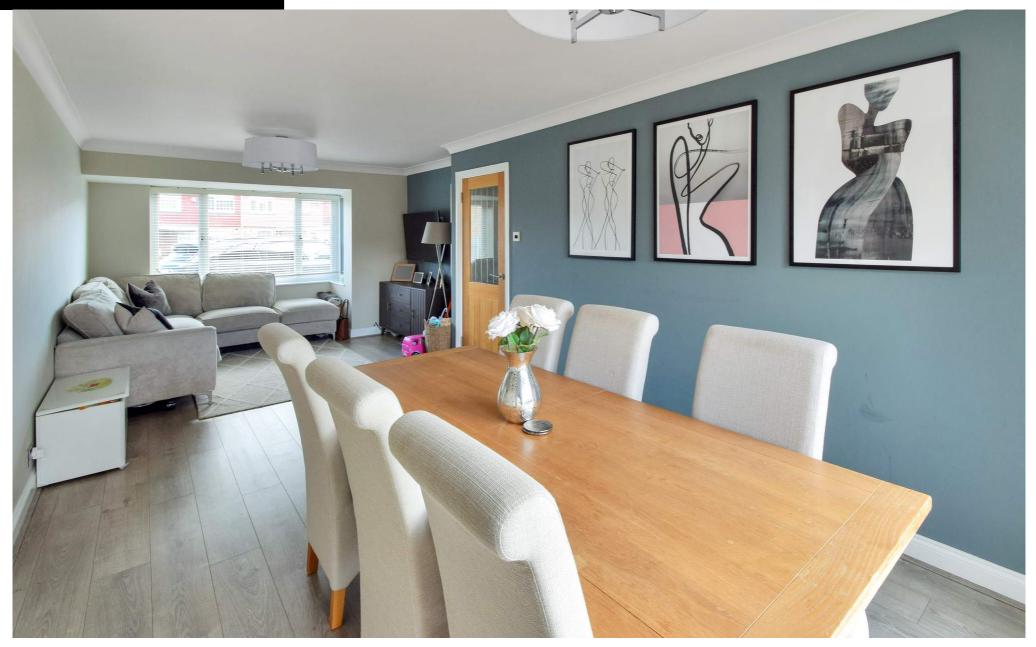

Accommodation within the house comprises: entrance porch area opening into the hallway with stairs. The spacious lounge/dining room is double aspect with sliding patio doors to the garden. The kitchen has a range of units and worksurfaces over with built in oven and hob. Upstairs are three bedrooms and a bathroom.

### Hallway

**Lounge/Diner** 25' 4" x 11' 7" x 10" (7.72m x 3.53m x 3.05m)

**Kitchen** 9' 6" x 7' 6" (2.90m x 2.29m)

**Bedroom I** 13' 5" x 12' 1" (4.09m x 3.68m)

**Bedroom 2** 12' 1" x 8' 8" (3.68m x 2.64m)