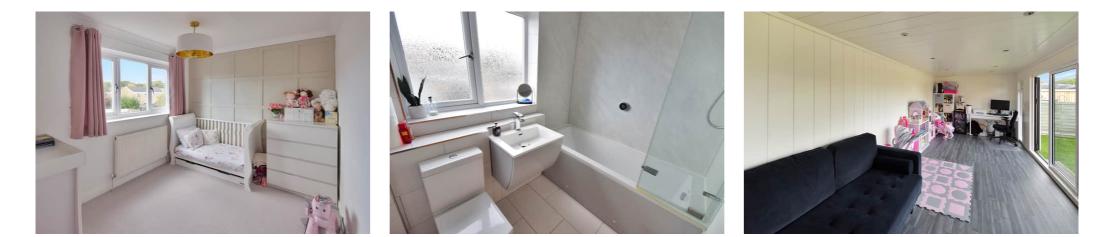

Accommodation within the house comprises: entrance porch area opening into the hallway with stairs. The spacious lounge/dining room is double aspect with sliding patio doors to the garden. The kitchen has a range of units and worksurfaces over with built in oven and hob. Upstairs are three bedrooms and a bathroom.

The rear garden is on a level plot with the superb studio/office (where the garage was formerly). There is a large patio and an area with artificial lawn for ease of maintenance.

Great location for local Lordswood shops, schools and amenities.