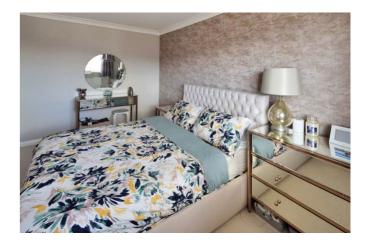

Accommodation within the house comprises: entrance porch area opening into the hallway with stairs. The spacious lounge/dining room is double aspect with sliding patio doors to the garden. The kitchen has a range of units and worksurfaces over with built in oven and hob. Upstairs are three bedrooms and a bathroom.

### Hallway

**Lounge/Diner** 25' 4" x 11' 7" x 10" (7.72m x 3.53m x 3.05m)

**Kitchen** 9' 6" x 7' 6" (2.90m x 2.29m)

**Bedroom I** 13' 5" x 12' 1" (4.09m x 3.68m)

**Bedroom 2** 12' 1" x 8' 8" (3.68m x 2.64m)

**Bedroom 3** 8' 7" x 8' 1" (2.62m x 2.46m)

**Bathroom** 7' 8" x 5' 7" (2.34m x 1.70m)

PANTON CLOSE, LORDSWOOD, CHATHAM, KENT, ME5 8PP

GROUND FLOOR 431 sq.ft. (40.1 sq.m.) approx.

1ST FLOOR 389 sq.ft. (36.1 sq.m.) approx.