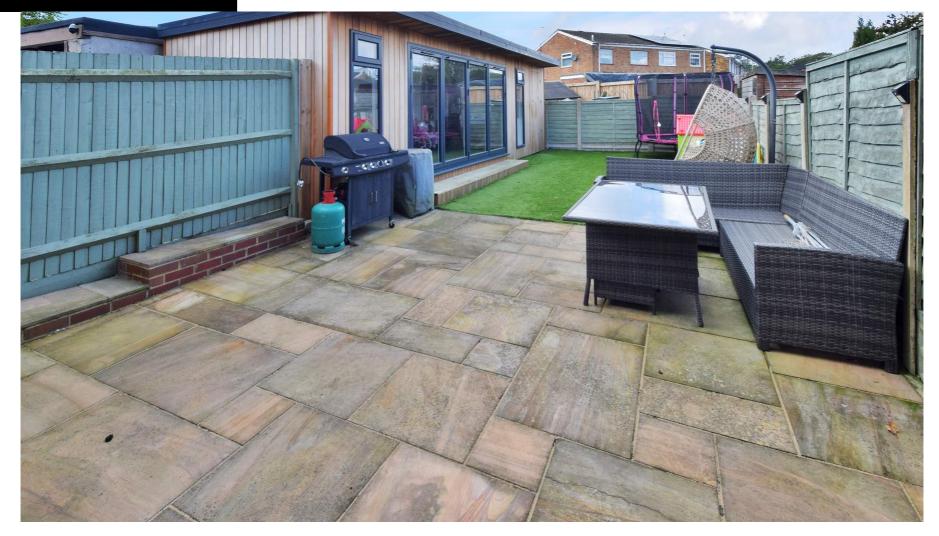

The rear garden is on a level plot with the superb studio/office (where the garage was formerly). There is a large patio and an area with artificial lawn for ease of maintenance.

Great location for local Lordswood shops, schools and amenities.