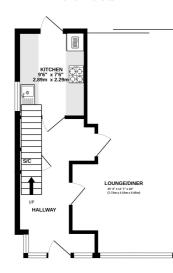

### Hallway

**Lounge/Diner** 25' 4" x 11' 7" x 10" (7.72m x 3.53m x 3.05m)

**Kitchen** 9' 6" x 7' 6" (2.90m x 2.29m)

**Bedroom I** 13' 5" x 12' 1" (4.09m x 3.68m)

**Bedroom 2** 12' 1" x 8' 8" (3.68m x 2.64m)

**Bedroom 3** 8' 7" x 8' 1" (2.62m x 2.46m)

**Bathroom** 7' 8" x 5' 7" (2.34m x 1.70m)

PANTON CLOSE, LORDSWOOD, CHATHAM, KENT, ME5 8PP

GROUND FLOOR 431 sq.ft. (40.1 sq.m.) approx.

1ST FLOOR 389 sq.ft. (36.1 sq.m.) approx.

TOTAL FLOOR AREA: 820 sq.ft. (76.2 sq.m.) approx. Whils every attempt has been made to ensure the accuracy of the floorplan contained here, measurements of doors, windows, rooms and any or wher litens are approximate and on responsibility is taken for any error, omission or mis-statement. This plan is for illustrative purposes only and should be used as such by any prospective purchaser. The services, systems and applicances shown have not been tested and no guarantee as to their operability or efficiency can be given. Made with Merpok @2024