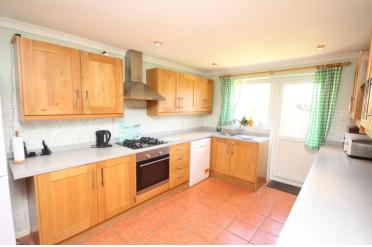

### Kitchen

13' 8" x 9' 9" (4.17m x 2.97m)
Fitted in a range of matching base and eye level units providing ample storage space. Integrated oven and gas hob with extractor over. Single drainer sink unit. Plumbing for a dishwasher. Tiled floor. Radiator. Double glazed window and door to the rear garden.