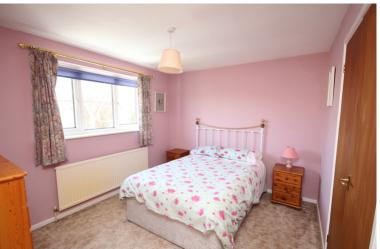

### **Bedroom One**

13' 10" x 9' 8" (4.22m x 2.95m)

Double glazed window to the rear aspect. Fitted wardrobes with matching overhead cupboards and side units. Radiator.

### **Bedroom Two**

11' 7" x 9' 10" (3.53m x 3.00m) Double glazed window to the rear aspect. Fitted wardrobe. Radiator.

### **Bedroom Three**

11' 7" x 7' 3" (3.53m x 2.21m) Double glazed boxed bay window to the front aspect. Fitted wardrobe. Radiator.

### **Bedroom Four**

10' 8" x 8' 4" (3.25m x 2.54m) Double glazed window to the rear aspect. Radiator.