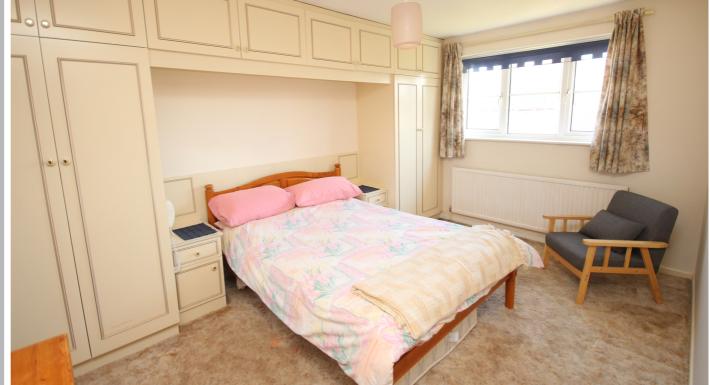

### **Bedroom One**

13' 10" x 9' 8" (4.22m x 2.95m)

Double glazed window to the rear aspect. Fitted wardrobes with matching overhead cupboards and side units. Radiator.

### En-Suite Bathroom

Comprising a low level wc, wash basin and panelled bath with mixer taps and shower attachment. Tiled walls.
Radiator. Double glazed window to the front aspect.