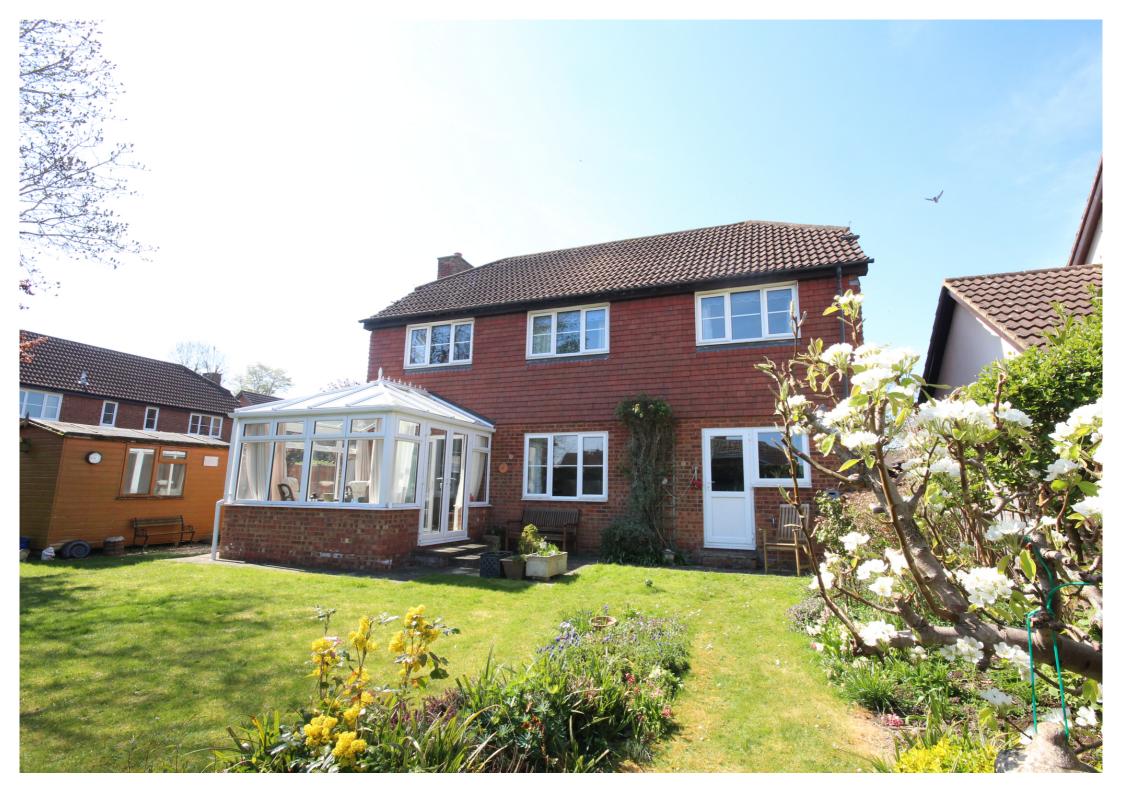

An impressive four bedroom detached family home located in a quiet cul-desac location. The property is within easy walking distance of a number of popular schools, the town centre and main line train station.

The property has an entrance hall, ground floor cloakroom, spacious lounge, conservatory, dining room, fitted kitchen and a utility room on the ground floor. Upstairs the main bedroom has an en-suite bathroom, there are three more bedrooms and a family shower room. Outside there is a lovely mature rear and side garden, double garage and a sweeping driveway for a number of vehicles. The property also benefits from gas central heating and double glazed windows,

## Conservatory

9' 4" x 9' 3" (2.84m x 2.82m) Brick based conservatory with double glazed doors and windows overlooking the rear garden.

### Rear Garden

A mature garden with well stocked beds and borders. Mainly lawn with various trees. Pathway leading to the side garden where it is mainly gravel. Timber shed. Gated access to the front.