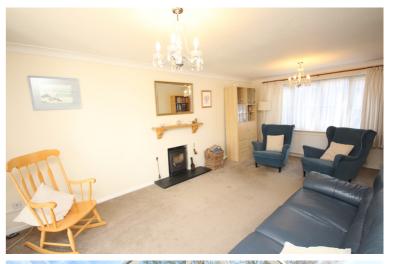

### Lounge

19' 6" x 11' 4" (5.94m x 3.45m)

Dual aspect with double glazed window to the front aspect and sliding patio doors to the conservatory. Log burner. Two radiators. Tv point.