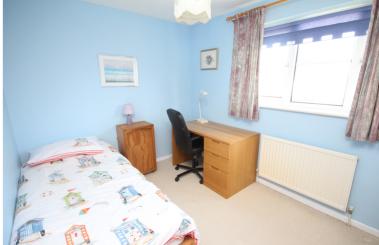

### **Bedroom Two**

11' 7" x 9' 10" (3.53m x 3.00m) Double glazed window to the rear aspect. Fitted wardrobe. Radiator.

### **Bedroom Three**

11' 7" x 7' 3" (3.53m x 2.21m) Double glazed boxed bay window to the front aspect. Fitted wardrobe. Radiator.

### **Bedroom Four**

10' 8" x 8' 4" (3.25m x 2.54m) Double glazed window to the rear aspect. Radiator.