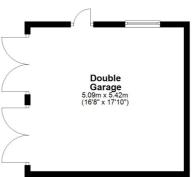

# Double Garage

17' 10" x 16' 8" (5.44m x 5.08m)
Large double garage with twin doors.
Power and light. Eaves storage space.
Personal door to the garden.