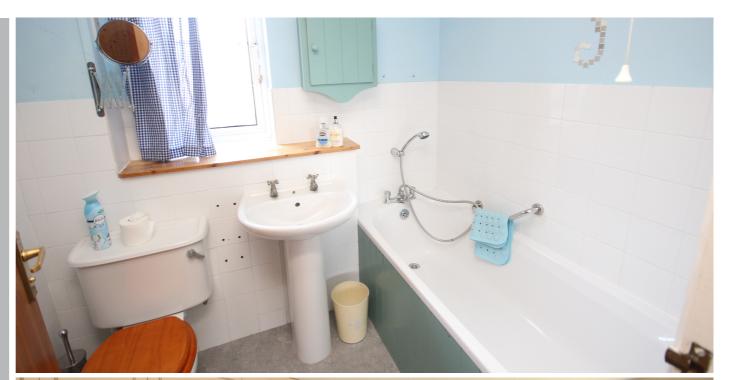

### En-Suite Bathroom

Comprising a low level wc, wash basin and panelled bath with mixer taps and shower attachment. Tiled walls.
Radiator. Double glazed window to the front aspect.

### Shower Room

Three piece suite comprising a low level wc, wash basin and corner shower cubicle with glass doors. Tiled walls.
Radiator. Double glazed window to the front aspect.