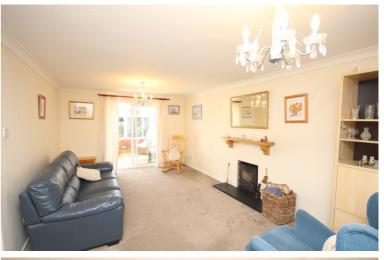

### Lounge

19' 6" x 11' 4" (5.94m x 3.45m)

Dual aspect with double glazed window to the front aspect and sliding patio doors to the conservatory. Log burner. Two radiators. Tv point.