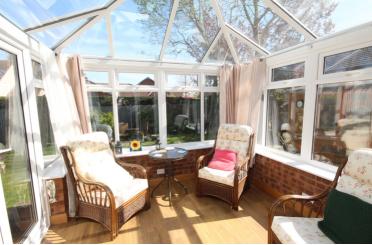

## Conservatory

9' 4" x 9' 3" (2.84m x 2.82m) Brick based conservatory with double glazed doors and windows overlooking the rear garden.