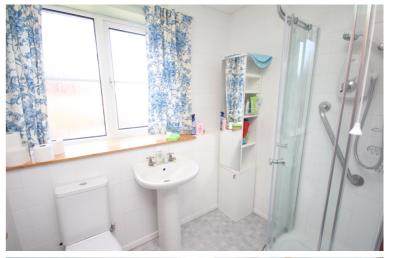

### Shower Room

Three piece suite comprising a low level wc, wash basin and corner shower cubicle with glass doors. Tiled walls.
Radiator. Double glazed window to the front aspect.