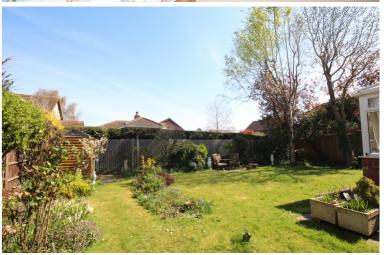

### Rear Garden

A mature garden with well stocked beds and borders. Mainly lawn with various trees. Pathway leading to the side garden where it is mainly gravel. Timber shed. Gated access to the front.