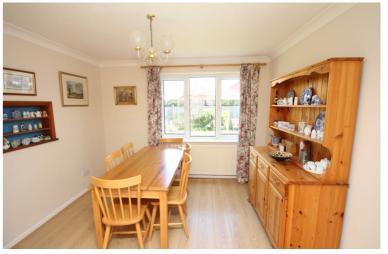

### **Dining Room**

10' 5" x 10' 5" (3.17m x 3.17m)

Double glazed window to the rear aspect. Radiator. Laminate floor.

Glazed double doors to the entrance hall.