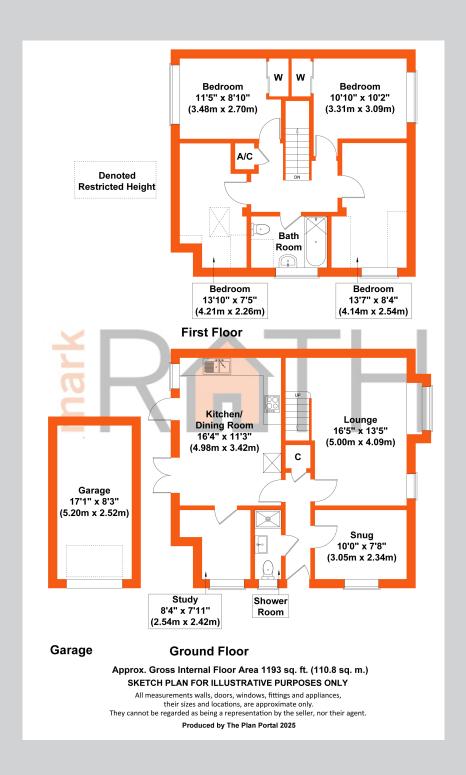

## 38, Linnet Walk Wokingham RG41 3HE

A deceptively spacious extended family home in a quiet traffic free location located on the popular Woosehill Development. This well laid out out home with 1193 sq ft of accommodation comprises: entrance hall, cloak/shower room, living room, snug, study and large kitchen/dining room with patio doors opening out onto the rear garden. On the first floor there are four bedrooms and a modern refitted bathroom. There is a secluded East facing garden and detached garage. For more detailed material property information please click on the various brochure links.