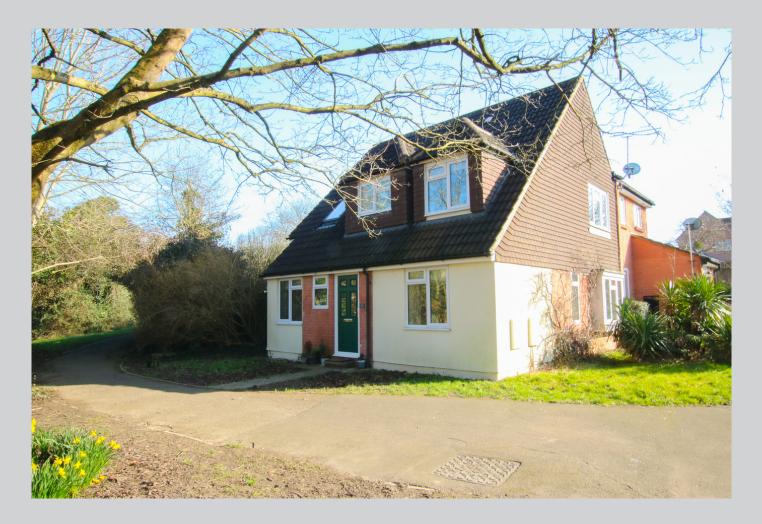

## 38, Linnet Walk Wokingham RG41 3HE

A deceptively spacious extended family home in a quiet traffic free location located on the popular Woosehill Development. This well laid out out home with 1193 sq ft of accommodation comprises: entrance hall, cloak/shower room, living room, snug, study and large kitchen/dining room with patio doors opening out onto the rear garden. On the first floor there are four bedrooms and a modern refitted bathroom. There is a secluded East facing garden and detached garage. For more detailed material property information please click on the various brochure links.