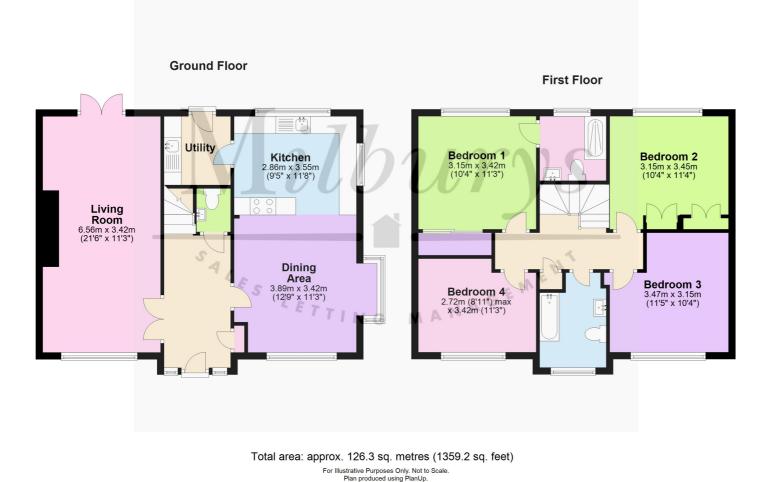

## 25 Cranesbill Crescent, Wotton-under-Edge, Charfield GL12 8EH

Built in 2018 by Crest Nicholson, this immaculately presented four-bedroom detached home sits on an enviable corner plot within Cranesbill Crescent in the semi-rural town of Charfield. Inside you are invited into the light and airy hallway, coupled with the downstairs WC and storage. To the left, through double doors, you enter into a generous size dual aspect living area featuring and included in the sale a 'media wall'-incorporating a 65" flat screen TV and high tech electric fireplace complete with features such as Wi-Fi. The UPVC French doors to the garden are perfect for enjoying a summers day whilst watching the children play in the garden, entertaining or unwinding on an evening this room is truly the heart of the home. Adjacent there is an informal open plan, dual aspect kitchen/diner with the added benefit of integrated Bosch appliances. The smart modern kitchen/diner is a delightful space for culinary enthusiasts whilst providing a generous space for formal dining occasions or casual meals with family and friends. A bay window invites plenty of natural light to this spacious area. Completing the downstairs is the utility room with access to the rear garden. Upstairs, an airy landing opens onto four-double bedrooms. The principle bedroom benefits from fitted wardrobes and a modern ensuite. The modern family bathroom completes the upstairs of this stunning home. The private south facing garden, is mainly laid to lawn but features two seating areas- one with patio and the other with decking. Both amazing spots to soak up the summer sun whilst enjoying some al-fresco dining! Complete with ample driveway parking and a single garage with power and light, a short stroll from the local playing field and offered with no onward chain makes this property perfect for families looking to upsize. I think you will agree, this energy efficient home is 'move in ready' and one not to be missed!

## **Property Highlights, Accommodation & Services**

- No Onward Chain! An Immaculately Presented, Four Bedroom, Detached Family Home
- Built in 2018 By Crest Nicolson With NHBC Warranty Valid for Another 4 years (2028)
- South Facing Enclosed Rear Garden With Patio Seating Area
- Smart Modern Kitchen With Fitted Appliances With Adjoining Dining Room Gas Central Heating, Double Glazing, Mains Drainage
- Energy Efficient Modern Home in a Popular Development in Charfield
- Single Garage with Power and Light and a Driveway with Ample Parking
- Within Catchment of Katherine Lady Berkeley School and an Outstanding Primary School
- South Gloucestershire Council Council Tax Band E