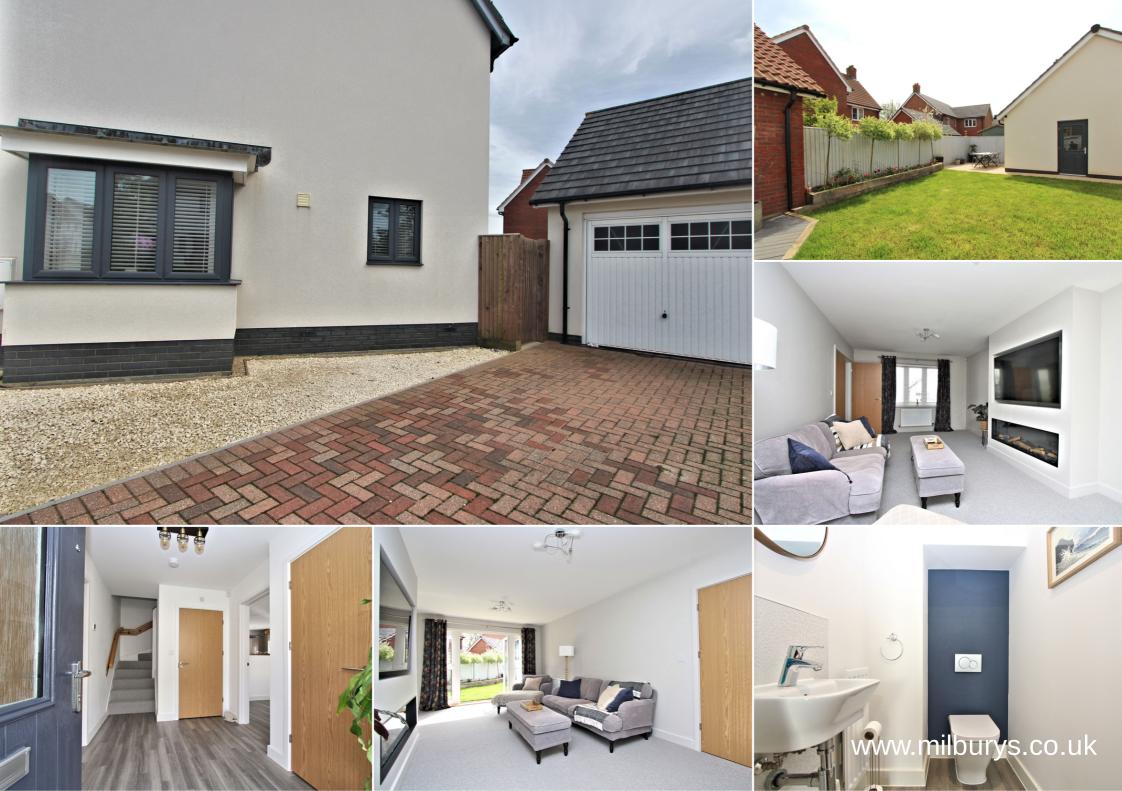

## 25 Cranesbill Crescent, Wotton-under-Edge, Charfield GL12 8EH

Built in 2018 by Crest Nicholson, this immaculately presented four-bedroom detached home sits on an enviable corner plot within Cranesbill Crescent in the semi-rural town of Charfield. Inside you are invited into the light and airy hallway, coupled with the downstairs WC and storage. To the left, through double doors, you enter into a generous size dual aspect living area featuring and included in the sale a 'media wall'-incorporating a 65" flat screen TV and high tech electric fireplace complete with features such as Wi-Fi. The UPVC French doors to the garden are perfect for enjoying a summers day whilst watching the children play in the garden, entertaining or unwinding on an evening this room is truly the heart of the home. Adjacent there is an informal open plan, dual aspect kitchen/diner with the added benefit of integrated Bosch appliances. The smart modern kitchen/diner is a delightful space for culinary enthusiasts whilst providing a generous space for formal dining occasions or casual meals with family and friends. A bay window invites plenty of natural light to this spacious area. Completing the downstairs is the utility room with access to the rear garden. Upstairs, an airy landing opens onto four-double bedrooms. The principle bedroom benefits from fitted wardrobes and a modern ensuite. The modern family bathroom completes the upstairs of this stunning home. The private south facing garden, is mainly laid to lawn but features two seating areas- one with patio and the other with decking. Both amazing spots to soak up the summer sun whilst enjoying some al-fresco dining! Complete with ample driveway parking and a single garage with power and light, a short stroll from the local playing field and offered with no onward chain makes this property perfect for families looking to upsize. I think you will agree, this energy efficient home is 'move in ready' and one not to be missed!