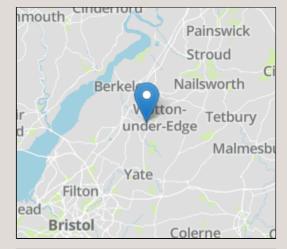

## Situation

The village of Charfield is situated to the north of Thornbury and Chipping Sodbury on the B4058, approximately 2.5 mile from Junction 14 of the M5 at Falfield, connecting from there directly to Bristol in the south and Cheltenham/Gloucester to the north. The local centre of Wotton-under-Edge is approximately 2.5 miles further to the east, passing the road to Katharine Lady Berkeley secondary school on route. Charfield has a primary school, a selection of shops, a post office, public houses, and a petrol station.