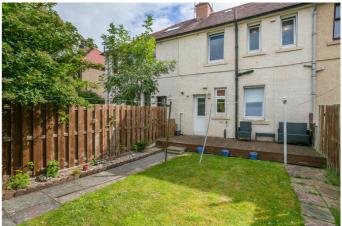

Externally, a low-maintenance front garden, whilst the enclosed rear garden features a wood-decked patio, lawn, and a store shed.

A welcoming entrance leads into a spacious open-plan living, dining, and kitchen area, as well as providing access to bedroom one. The living and dining space features carpeted flooring and light décor, offering ample room for a large suite, ideal for relaxing or entertaining guests. Toward the rear, the open-plan layout continues into a well-equipped kitchen, fitted with granite-effect countertops, a sink with a drainer, a tiled splashback, an integrated oven and gas hob with canopy above, with additional space for appliances.