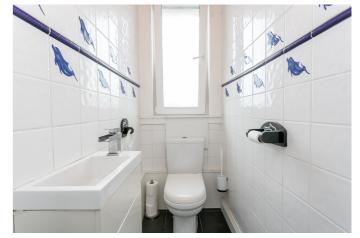

Bedroom one benefits from wood-effect flooring and includes a generous built-in cupboard. Upstairs, carpeted flooring flows throughout and gives access to two double bedrooms, both with carpeted floors, with bedroom two featuring a wall-mounted TV point. The property is completed by a fully tiled WC and a family shower room, which includes a three-piece suite with a shower cubicle and ladder-style radiator.