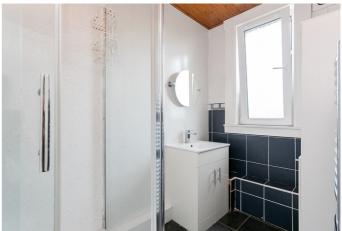

Bedroom one benefits from wood-effect flooring and includes a generous built-in cupboard. Upstairs, carpeted flooring flows throughout and gives access to two double bedrooms, both with carpeted floors, with bedroom two featuring a wall-mounted TV point. The property is completed by a fully tiled WC and a family shower room, which includes a three-piece suite with a shower cubicle and ladder-style radiator.