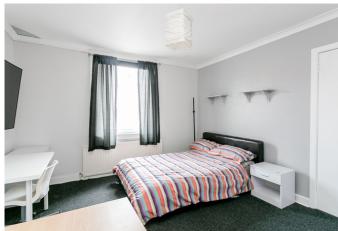

Bedroom one benefits from wood-effect flooring and includes a generous built-in cupboard. Upstairs, carpeted flooring flows throughout and gives access to two double bedrooms, both with carpeted floors, with bedroom two featuring a wall-mounted TV point. The property is completed by a fully tiled WC and a family shower room, which includes a three-piece suite with a shower cubicle and ladder-style radiator.