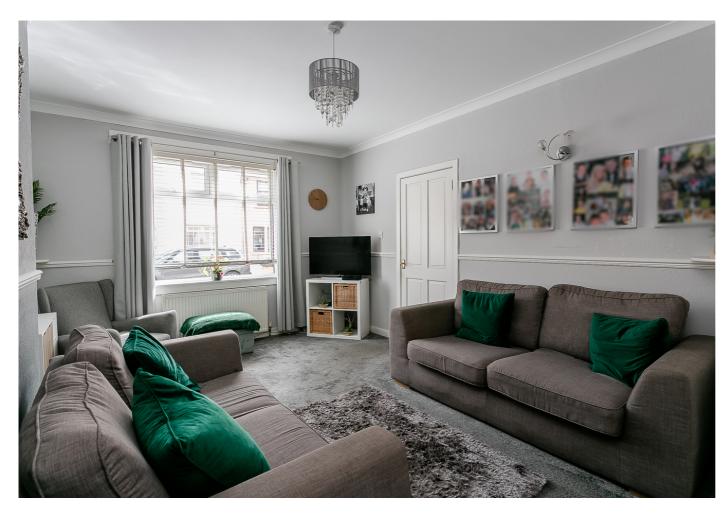

Externally, a low-maintenance front garden, whilst the enclosed rear garden features a wood-decked patio, lawn, and a store shed.

A welcoming entrance leads into a spacious open-plan living, dining, and kitchen area, as well as providing access to bedroom one. The living and dining space features carpeted flooring and light décor, offering ample room for a large suite, ideal for relaxing or entertaining guests. Toward the rear, the open-plan layout continues into a well-equipped kitchen, fitted with granite-effect countertops, a sink with a drainer, a tiled splashback, an integrated oven and gas hob with canopy above, with additional space for appliances.