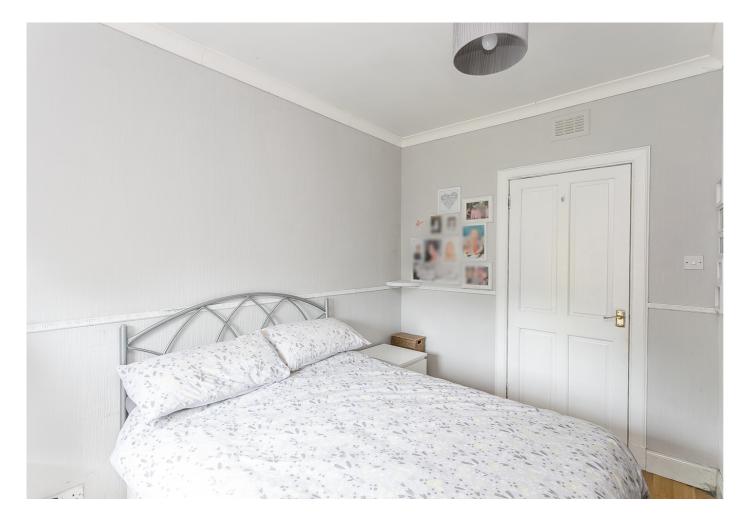

Bedroom one benefits from wood-effect flooring and includes a generous built-in cupboard. Upstairs, carpeted flooring flows throughout and gives access to two double bedrooms, both with carpeted floors, with bedroom two featuring a wall-mounted TV point. The property is completed by a fully tiled WC and a family shower room, which includes a three-piece suite with a shower cubicle and ladder-style radiator.