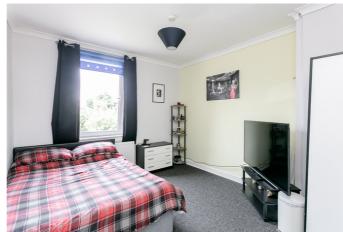

Bedroom one benefits from wood-effect flooring and includes a generous built-in cupboard. Upstairs, carpeted flooring flows throughout and gives access to two double bedrooms, both with carpeted floors, with bedroom two featuring a wall-mounted TV point. The property is completed by a fully tiled WC and a family shower room, which includes a three-piece suite with a shower cubicle and ladder-style radiator.