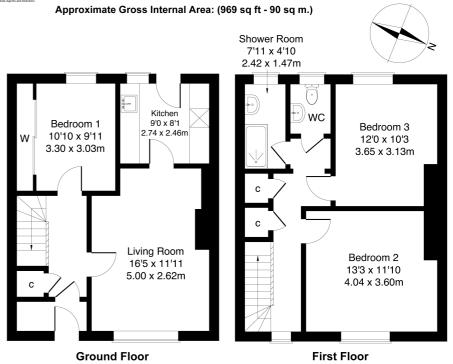

### **O**MOV<sup>8</sup> 13 Goose Green Avenue, Musselburgh, EH21 7SN

Legal Disclaimer : Floor-plan and measurements are for illustrative guidance only, and not intended to form part of any contract.

# Property Description

Light and tastefully presented, three-bedroom, mid-terrace family home with gardens. Set on a quiet side street in an established residential area of Musselburgh, East Lothian.

Comprises a vestibule, hallway, living room, kitchen, three double bedrooms, and a separate WC and shower room.

Features include a modern fitted kitchen with space for additional appliances, contemporary flooring, gas central heating, and double glazing. With light, tasteful decor and well-proportioned room sizes, there is also good integrated storage, including a loft space.

Externally, a low-maintenance front garden, whilst the enclosed rear garden features a wood-decked patio, lawn, and a store shed.

A welcoming entrance leads into a spacious open-plan living, dining, and kitchen area, as well as providing access to bedroom one. The living and dining space features carpeted flooring and light décor, offering ample room for a large suite, ideal for relaxing or entertaining guests. Toward the rear, the open-plan layout continues into a well-equipped kitchen, fitted with granite-effect countertops, a sink with a drainer, a tiled splashback, an integrated oven and gas hob with canopy above, with additional space for appliances.

Bedroom one benefits from wood-effect flooring and includes a generous built-in cupboard. Upstairs, carpeted flooring flows throughout and gives access to two double bedrooms, both with carpeted floors, with bedroom two featuring a wall-mounted TV point. The property is completed by a fully tiled WC and a family shower room, which includes a three-piece suite with a shower cubicle and ladder-style radiator.