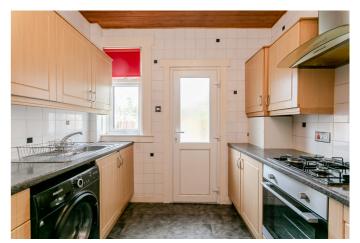

Externally, a low-maintenance front garden, whilst the enclosed rear garden features a wood-decked patio, lawn, and a store shed.

A welcoming entrance leads into a spacious open-plan living, dining, and kitchen area, as well as providing access to bedroom one. The living and dining space features carpeted flooring and light décor, offering ample room for a large suite, ideal for relaxing or entertaining guests. Toward the rear, the open-plan layout continues into a well-equipped kitchen, fitted with granite-effect countertops, a sink with a drainer, a tiled splashback, an integrated oven and gas hob with canopy above, with additional space for appliances.