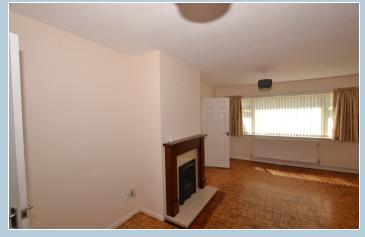

### Lounge/Diner

4.04m x 6.38m (13' 3'' x 20' 11'') Parquet flooring, windows to front and side, fire surround with inset gas fire, 2 radiators, door to inner lobby