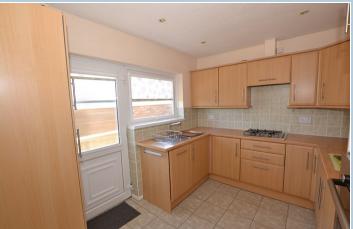

### Kitchen

 $2.66m \times 3.29m (8' 9" \times 10' 10")$  Well fitted with a good range of oven and hob, door and window out to garden, tiled floor