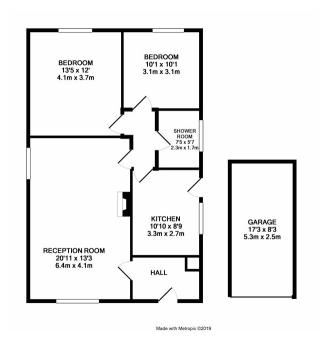

# **Ground Floor**

#### **Hallway**

Front Door, boiler cupboard, radiator, door to:

### Lounge/Diner

4.04m x 6.38m (13' 3'' x 20' 11'') Parquet flooring, windows to front and side, fire surround with inset gas fire, 2 radiators, door to inner lobby

#### Inner Lobby

Loft Access, radiator, doors to

### Kitchen

 $2.66m \times 3.29m (8' 9" \times 10' 10")$  Well fitted with a good range of oven and hob, door and window out to garden, tiled floor

## **Shower Room**

 $1.70m \times 2.25m$  (5' 7" x 7' 5") Enclosed glazed shower cubicle with Mira shower unit, pedestal wash hand basin, low level w.c. frosted window, heated towel rail

#### Bedroom 1

 $3.67m \times 4.09m (12' \ 0" \times 13' \ 5")$  Window over rear garden, triple wardrobes, bed head and bedside cabinets, radiator.

#### Bedroom 2

 $3.07m \times 3.08m (10^{\circ} 1^{\circ} \times 10^{\circ} 1^{\circ})$  Window to rear, wardrobes, radiator.

## Garage

With electric automatic door, power and light supplied