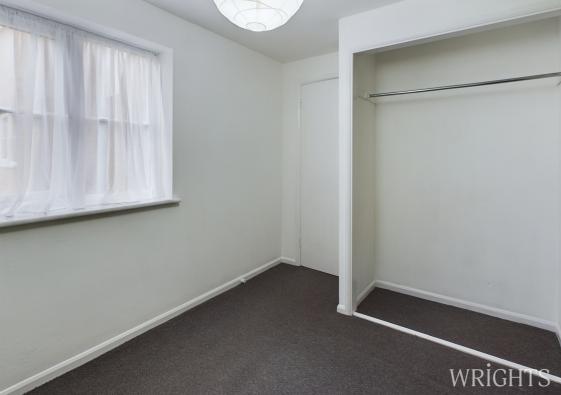

#### **BEDROOM**

 $2.37m \times 3.19m (7' 9" \times 10' 6")$  A double bedroom with large built in wardrobe, carpet flooring, heater and UPVC window.