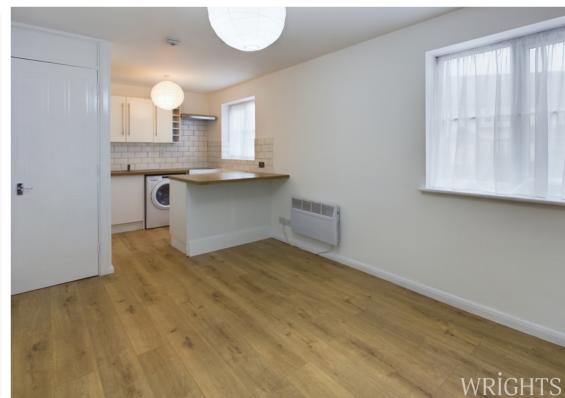

#### OPEN PLAN KITCHEN / LIVING ROOM

2.82m x 6.24m (9' 3" x 20' 6") A bright and airy space with two large UPVC windows providing plenty of natural light. Laminate flooring, heater and store cupboard. The kitchen area has matching base and wall units whilst there is space and fittings for an electric oven, washing matching and fridge freezer.