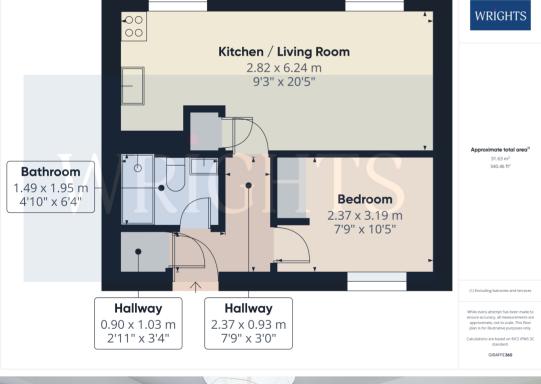

# **ACCOMMODATION**

#### **HALLWAY**

 $0.93m \times 2.37m$  (3' 1" x 7' 9") Spacious L-shaped entrance with large storage cupboard, laminate flooring, heater, telephone entry system and doors leading to;

#### OPEN PLAN KITCHEN / LIVING ROOM

2.82m x 6.24m (9' 3" x 20' 6") A bright and airy space with two large UPVC windows providing plenty of natural light. Laminate flooring, heater and store cupboard. The kitchen area has matching base and wall units whilst there is space and fittings for an electric oven, washing matching and fridge freezer.

#### **BEDROOM**

 $2.37m \times 3.19m (7' 9" \times 10' 6")$  A double bedroom with large built in wardrobe, carpet flooring, heater and UPVC window.

#### **BATHROOM**

 $1.49 \text{m} \times 1.95 \text{m}$  (4' 11" x 6' 5") Recently fitted, vinyl flooring, large walk in shower, pedestal hand wash basin and low level W/C.