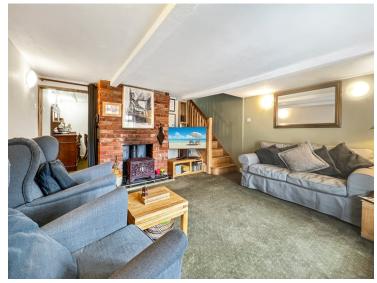

#### Lounge

13' 1" x 13' 1" (3.99m x 3.99m)

#### **Dining Room**

13' 1" x 8' 11" (3.99m x 2.72m)