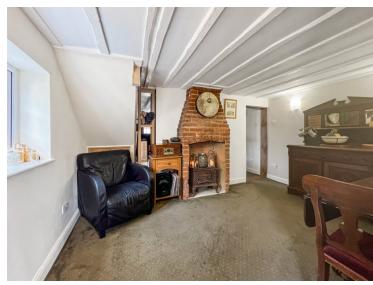

#### Family Bathroom

The Chapel

**Inner Hallway** 

**Integral Garage** 

14' 11" x 9' 1" (4.55m x 2.77m)

**Reception Room (First Floor)** 

16' 0" x 8' 7" (4.88m x 2.62m)