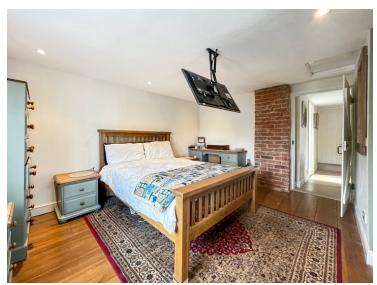

#### **Bedroom One**

13' 1" x 12' 11" (3.99m x 3.94m)

#### **Bedroom Two**

11'1" x 10'0" (3.38m x 3.05m)

#### **Bedroom Three (First Floor)**

11'8" x 9' 4" MAX (3.56m x 2.84m)

**En Suite Shower Room To Third Bedroom** 