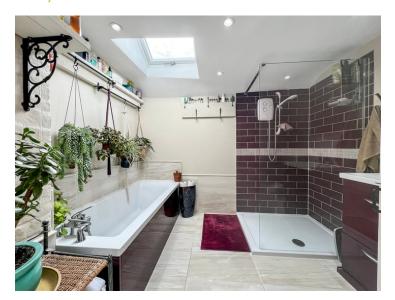

#### Family Bathroom

The Chapel

**Inner Hallway** 

**Integral Garage** 

14' 11" x 9' 1" (4.55m x 2.77m)

**Reception Room (First Floor)** 

16' 0" x 8' 7" (4.88m x 2.62m)

#### **Bedroom Three (First Floor)**

11'8" x 9' 4" MAX (3.56m x 2.84m)

**En Suite Shower Room To Third Bedroom** 