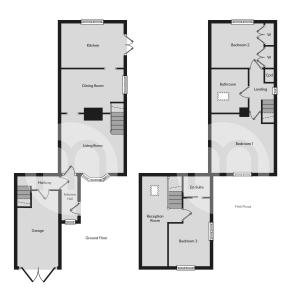

lf-contained annex.





### Property Details.

#### Main Cottage

#### **Entrance Hall**

#### Lounge



13' 1" x 13' 1" (3.99m x 3.99m)

#### **Dining Room**



13' 1" x 8' 11" (3.99m x 2.72m)

#### **Kitchen**



13' 5" x 9' 8" (4.09m x 2.95m)

#### First Floor Landing

#### **Bedroom One**



13' 1" x 12' 11" (3.99m x 3.94m)

#### **Bedroom Two**

11'1" x 10'0" (3.38m x 3.05m)

### Property Details.

#### Family Bathroom



The Chapel

**Inner Hallway** 

**Integral Garage** 

14' 11" x 9' 1" (4.55m x 2.77m)

**Reception Room (First Floor)** 

16' 0" x 8' 7" (4.88m x 2.62m)

#### **Bedroom Three (First Floor)**



11'8" x 9' 4" MAX (3.56m x 2.84m)

**En Suite Shower Room To Third Bedroom** 

#### Courtyard & Rear Garden



**Driveway Parking** 

### Property Details.

#### Floorplans



#### Location



We have not carried out a structural survey and the services, appliances and specific fittings have not been tested. All photographs, measurements, floor plans and distances referred to are given as a guide only and should not be relied upon for the purchase of carpets or any other fixtures or fittings. Gardens, roof terraces, balconies and communal gardens as well as tenure and lease details cannot have their accuracy guaranteed for intending purchasers. Lease details, service ground rent (where applicable) are given as a guide only and should be checked and confirmed by your solicitor prior to exchange of contracts.