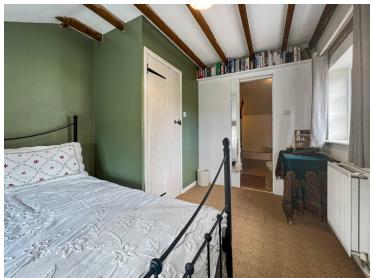

#### **Bedroom One**

13' 1" x 12' 11" (3.99m x 3.94m)

#### **Bedroom Two**

11'1" x 10'0" (3.38m x 3.05m)