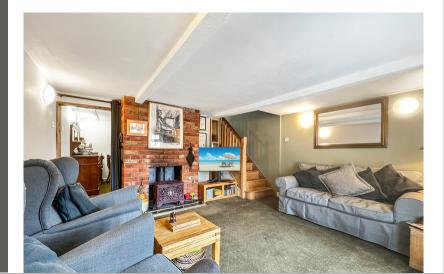

#### Lounge

13' 1" x 13' 1" (3.99m x 3.99m)

#### **Dining Room**

13' 1" x 8' 11" (3.99m x 2.72m)