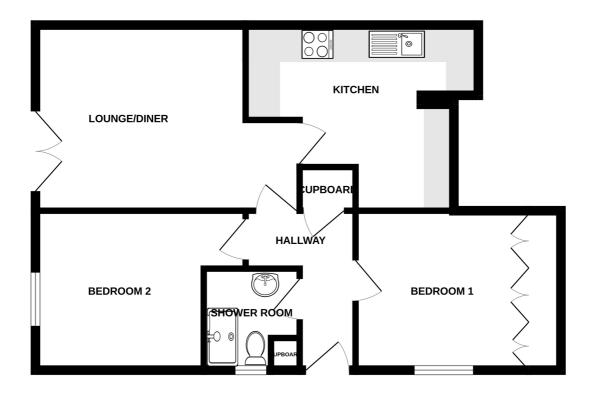

## **GROUND FLOOR**

#### 3 LES CACHES COURT

Whilst every attempt has been made to ensure the accuracy of the floorplan contained here, measurements of doors, windows, rooms and any other items are approximate and no responsibility is taken for any error, omission or mis-statement. This plan is for flittstrately outproses only and should be used as such by any rospective purchaser. The services, systems and appliances shown have not been tested and no guarantee as to their operability or efficiency can be given from the control of the c

#### **Entrance Hall**

3.06m x 0.87m (10' 0" x 2' 10")

## Lounge/Diner

4.95m x 3.53m (16' 3" x 11' 7")

#### **Kitchen**

3.79m x 3.53m (12' 5" x 11' 7")

#### **Bedroom 1**

3.41m x 2.81m (11' 2" x 9' 3")

#### **Bedroom 2**

3.94m x 2.98m (12' 11" x 9' 9")

#### **Shower Room**

1.96m x 1.85m (6' 5" x 6' 1")