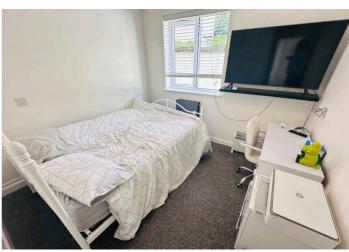

#### **Bedroom 1**

3.41m x 2.81m (11' 2" x 9' 3")

#### **Bedroom 2**

3.94m x 2.98m (12' 11" x 9' 9")