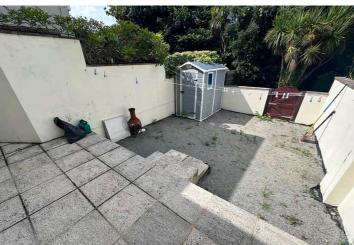

## Garden

The property benefits from its own rear garden as well as a large communal lawned garden. There is also a small patio outside the front door, which is a little suntrap.