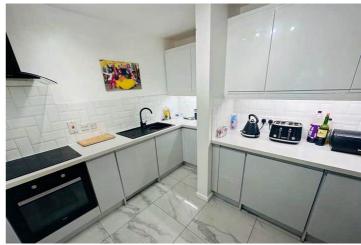

t owners and is presented to the market in excellent condition. While part of a block of units, there is a private entrance to Number 3 and it benefits from its own outside area. The property is located in the heart of St Martin with the village amenities all within comfortable walking distance. Accommodation comprises lounge/diner, kitchen, two double bedrooms and a shower room. The property has its own rear courtyard as well as a large communal lawned garden. There is also a small patio outside the front door, which is a little suntrap. Parking is provided by an allocated space for one car and the development also has visitor spaces. This is an ideal option for both first time buyers or those looking for a buy-to-let.

£425,000

2 BEDROOMS

1 BATHROOM

1 RECEPTION



# **PHOTOS**

















# **PHOTOS**

















#### **SPECIFICATIONS**





#### **Entrance Hall**

3.06m x 0.87m (10' 0" x 2' 10")

## Lounge/Diner

4.95m x 3.53m (16' 3" x 11' 7")

#### **Kitchen**

3.79m x 3.53m (12' 5" x 11' 7")

#### **Bedroom 1**

3.41m x 2.81m (11' 2" x 9' 3")

#### **Bedroom 2**

3.94m x 2.98m (12' 11" x 9' 9")

#### **Shower Room**

1.96m x 1.85m (6' 5" x 6' 1")

## Garden

The property benefits from its own rear garden as well as a large communal lawned garden. There is also a small patio outside the front door, which is a little suntrap.

#### **Parking**

Parking is provided by an allocated space for one car and the development also has visitor spaces.

### **PRICE INCLUDES**

Blinds, carpets and light fittings

#### **SPECIAL FEATURES**

- Allows pets
- Recently upgr