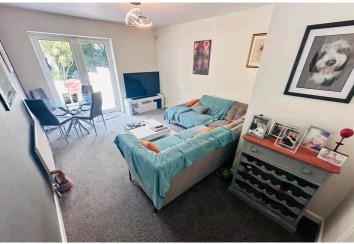

## Lounge/Diner

4.95m x 3.53m (16' 3" x 11' 7")

#### **Kitchen**

3.79m x 3.53m (12' 5" x 11' 7")