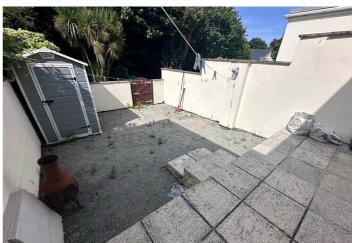

## Garden

The property benefits from its own rear garden as well as a large communal lawned garden. There is also a small patio outside the front door, which is a little suntrap.