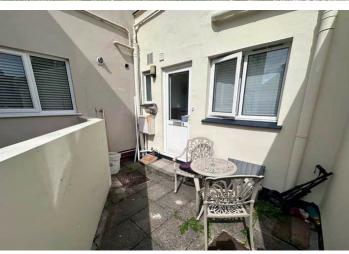

## Garden

The property benefits from its own rear garden as well as a large communal lawned garden. There is also a small patio outside the front door, which is a little suntrap.