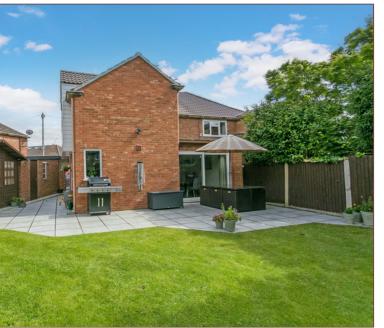

This recently renovated four bedroom semi-detached family home is located at the end of a quiet cul-de-sac and offered to the market as well presented. The ground floor features a 23ft lounge, an 11ft. dining room, a modern fitted kitchen, a downstairs bathroom and a large entrance hall. On the first floor there are four good sized bedrooms and a contemporary shower room. Externally the rear garden is well enclosed and spacious, mainly laid to lawn with patio area and has the added bonus of an outside gym/home office and summerhouse. To the front of the property there is driveway parking for three cars in addition to a 17ft garage. This property is an excellent family purchase due to its convenient location providing easy access to Kings Court Primary School and Windsor Town Centre.

## External

The well enclosed rear garden is mainly laid to lawn with patio area, summerhouse, gym/home office, and to the front there is driveway parking for 3 cars and a single garage.