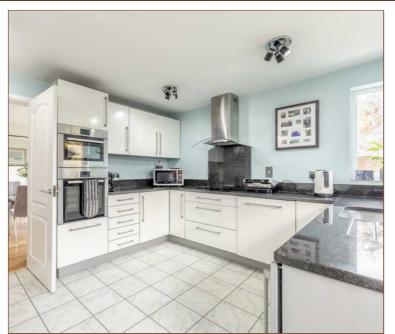

This recently renovated four bedroom semi-detached family home is located at the end of a quiet cul-de-sac and offered to the market as well presented. The ground floor features a 23ft lounge, an 11ft. dining room, a modern fitted kitchen, a downstairs bathroom and a large entrance hall. On the first floor there are four good sized bedrooms and a contemporary shower room. Externally the rear garden is well enclosed and spacious, mainly laid to lawn with patio area and has the added bonus of an outside gym/home office and summerhouse. To the front of the property there is driveway parking for three cars in addition to a 17ft garage. This property is an excellent family purchase due to its convenient location providing easy access to Kings Court Primary School and Windsor Town Centre.