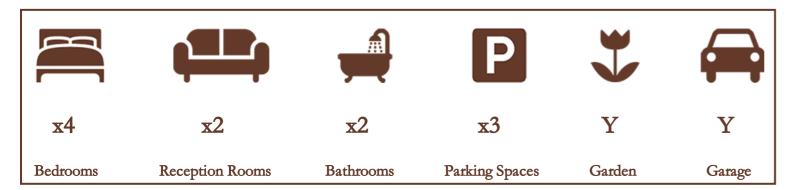

This recently renovated four bedroom semi-detached family home is located at the end of a quiet cul-de-sac and offered to the market as well presented. The ground floor features a 23ft lounge, an 11ft. dining room, a modern fitted kitchen, a downstairs bathroom and a large entrance hall. On the first floor there are four good sized bedrooms and a contemporary shower room. Externally the rear garden is well enclosed and spacious, mainly laid to lawn with patio area and has the added bonus of an outside gym/home office and summerhouse. To the front of the property there is driveway parking for three cars in addition to a 17ft garage. This property is an excellent family purchase due to its convenient location providing easy access to Kings Court Primary School and Windsor Town Centre.