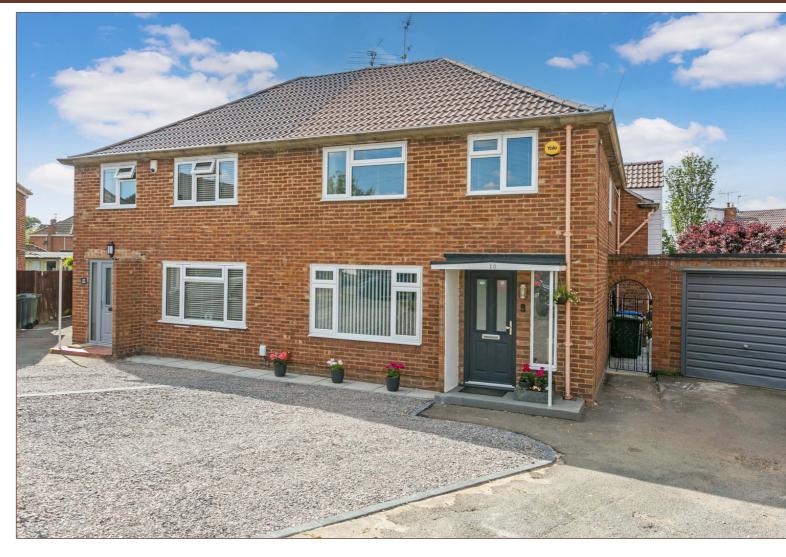

This recently renovated four bedroom semi-detached family home is located at the end of a quiet cul-de-sac and offered to the market as well presented. The ground floor features a 23ft lounge, an 11ft. dining room, a modern fitted kitchen, a downstairs bathroom and a large entrance hall. On the first floor there are four good sized bedrooms and a contemporary shower room. Externally the rear garden is well enclosed and spacious, mainly laid to lawn with patio area and has the added bonus of an outside gym/home office and summerhouse. To the front of the property there is driveway parking for three cars in addition to a 17ft garage. This property is an excellent family purchase due to its convenient location providing easy access to Kings Court Primary School and Windsor Town Centre.

Estates

RECENTLY RENOVATED

QUIET CUL DE SAC LOCATION

LARGE GARDEN WITH OFFICE AND SUMMER HOUSE

DRIVEWAY PARKING FOR 3 CARS

FOUR BED SEMI-DETACHED HOME

COUNCIL TAX - BAND E

GARAGE