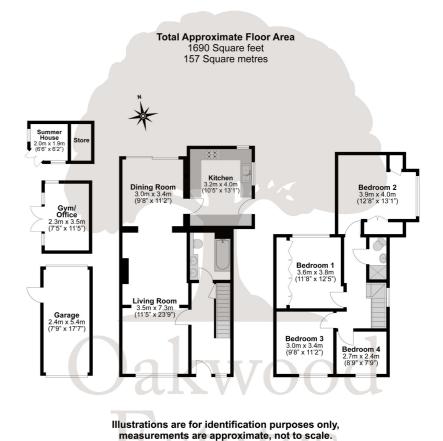

This recently renovated four bedroom semi-detached family home is located at the end of a quiet cul-de-sac and offered to the market as well presented. The ground floor features a 23ft lounge, an 11ft. dining room, a modern fitted kitchen, a downstairs bathroom and a large entrance hall. On the first floor there are four good sized bedrooms and a contemporary shower room. Externally the rear garden is well enclosed and spacious, mainly laid to lawn with patio area and has the added bonus of an outside gym/home office and summerhouse. To the front of the property there is driveway parking for three cars in addition to a 17ft garage. This property is an excellent family purchase due to its convenient location providing easy access to Kings Court Primary School and Windsor Town Centre.

## External

The well enclosed rear garden is mainly laid to lawn with patio area, summerhouse, gym/home office, and to the front there is driveway parking for 3 cars and a single garage.