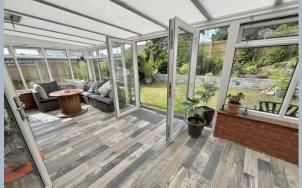

## 39 Winston Gardens, Branksome, Poole, Dorset, BH12 1PN FREEHOLD PRICE £540,000

An absolutely stunning and immaculate detached 2 (could be converted back into a 3) bedroom bungalow set at the end of a quiet cul de sac. This beautiful bungalow offers a fully fitted kitchen/breakfast room, with integrated appliances, spacious lounge with feature log burner, generous conservatory, en suite shower room, fully tiled bathroom and large loft. The property was built in the 1990's forming part of a development of just 4 bungalows. More recently the home has been tastefully updated with stylish décor, new flooring throughout, new heating system and double glazed windows. Outside is the former garage, which has been converted into a workshop with utility area and has a door leading into the conservatory for ease. The garden is extremely private and southerly facing and to the front is a driveway with parking for 3 cars.

- Stunning 2 (built as a 3) double bedroom detached bungalow, set at the end of a quiet cul de sac
- Recently been updated throughout and presented in immaculate condition
- Refitted kitchen/dining room in a range of pale grey handle less units with work tops over and fitted with integrated double oven, induction hob, extractor, dishwasher and full height fridge
- Spacious lounge with feature wall and central log burner
- Generous conservatory running the width of the bungalow
- Master bedroom having a feature panelled wall, mirror fronted wardrobes and fully tiled ensuite with double shower
- Bedroom 2 is extremely large and on the original plans was designed as 2 rooms. This could easily be converted back. Presently used as a second lounge and bar area
- Fully tiled and refitted family bathroom
- All updated to include redecoration, new internal doors and flooring, most of the windows being double glazed in anthracite coloured outer panels and white internal and new electric heating system
- Garage now used as a workshop with one end having space and plumbing for a washing machine, tumble dryer and freezer. Side door leading back to the conservatory, making it easy to access from the kitchen and further door to the front, leading to the drive
- Parking for 3/4 cars
- Delightful, fully enclosed southerly facing rear garden having a small area of lawn and steps up to a raised patio. The whole garden is extremely quiet and very peaceful