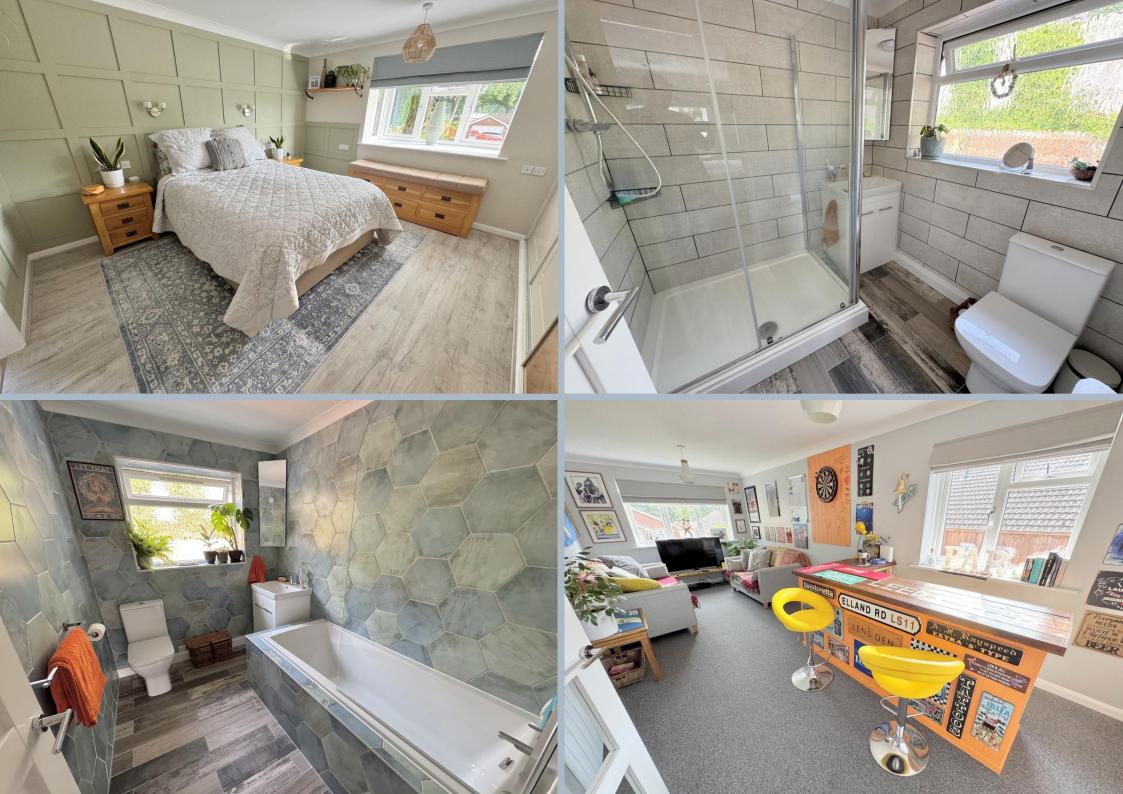

## 39 Winston Gardens, Branksome, Poole, Dorset, BH12 1PN FREEHOLD PRICE £540,000

An absolutely stunning and immaculate detached 2 (could be converted back into a 3) bedroom bungalow set at the end of a quiet cul de sac. This beautiful bungalow offers a fully fitted kitchen/breakfast room, with integrated appliances, spacious lounge with feature log burner, generous conservatory, en suite shower room, fully tiled bathroom and large loft. The property was built in the 1990's forming part of a development of just 4 bungalows. More recently the home has been tastefully updated with stylish décor, new flooring throughout, new heating system and double glazed windows. Outside is the former garage, which has been converted into a workshop with utility area and has a door leading into the conservatory for ease. The garden is extremely private and southerly facing and to the front is a driveway with parking for 3 cars.

- Stunning 2 (built as a 3) double bedroom detached bungalow, set at the end of a quiet cul de sac
- Recently been updated throughout and presented in immaculate condition
- Refitted kitchen/dining room in a range of pale grey handle less units with work tops over and fitted with integrated double oven, induction hob, extractor, dishwasher and full height fridge
- Spacious lounge with feature wall and central log burner
- Generous conservatory running the width of the bungalow
- Master bedroom having a feature panelled wall, mirror fronted wardrobes and fully tiled ensuite with double shower
- Bedroom 2 is extremely large and on the original plans was designed as 2 rooms. This could easily be converted back. Presently used as a second lounge and bar area
- Fully tiled and refitted family bathroom
- All updated to include redecoration, new internal doors and flooring, most of the windows being double glazed in anthracite coloured outer panels and white internal and new electric heating system
- Garage now used as a workshop with one end having space and plumbing for a washing machine, tumble dryer and freezer. Side door leading back to the conservatory, making it easy to access from the kitchen and further door to the front, leading to the drive
- Parking for 3/4 cars
- Delightful, fully enclosed southerly facing rear garden having a small area of lawn and steps up to a raised patio. The whole garden is extremely quiet and very peaceful