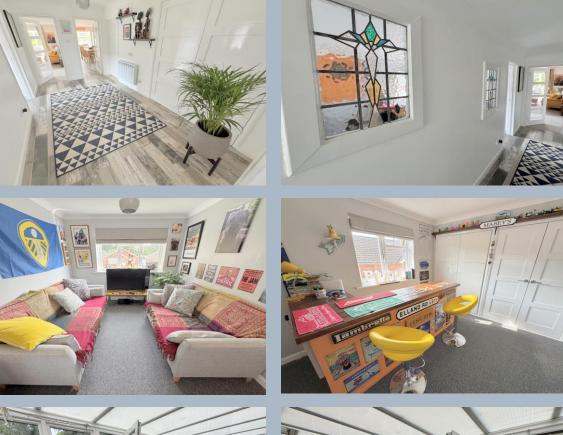

## 39 Winston Gardens, Branksome, Poole, Dorset, BH12 1PN FREEHOLD PRICE £540,000

An absolutely stunning and immaculate detached 2 (could be converted back into a 3) bedroom bungalow set at the end of a quiet cul de sac. This beautiful bungalow offers a fully fitted kitchen/breakfast room, with integrated appliances, spacious lounge with feature log burner, generous conservatory, en suite shower room, fully tiled bathroom and large loft. The property was built in the 1990's forming part of a development of just 4 bungalows. More recently the home has been tastefully updated with stylish décor, new flooring throughout, new heating system and double glazed windows. Outside is the former garage, which has been converted into a workshop with utility area and has a door leading into the conservatory for ease. The garden is extremely private and southerly facing and to the front is a driveway with parking for 3 cars.

- Stunning 2 (built as a 3) double bedroom detached bungalow, set at the end of a quiet cul de sac
- Recently been updated throughout and presented in immaculate condition
- Refitted kitchen/dining room in a range of pale grey handle less units with work tops over and fitted with integrated double oven, induction hob, extractor, dishwasher and full height fridge
- Spacious lounge with feature wall and central log burner
- Generous conservatory running the width of the bungalow
- Master bedroom having a feature panelled wall, mirror fronted wardrobes and fully tiled ensuite with double shower
- Bedroom 2 is extremely large and on the original plans was designed as 2 rooms. This could easily be converted back. Presently used as a second lounge and bar area
- Fully tiled and refitted family bathroom
- All updated to include redecoration, new internal doors and flooring, most of the windows being double glazed in anthracite coloured outer panels and white internal and new electric heating system
- Garage now used as a workshop with one end having space and plumbing for a washing machine, tumble dryer and freezer. Side door leading back to the conservatory, making it easy to access from the kitchen and further door to the front, leading to the drive
- Parking for 3/4 cars
- Delightful, fully enclosed southerly facing rear garden having a small area of lawn and steps up to a raised patio. The whole garden is extremely quiet and very peaceful