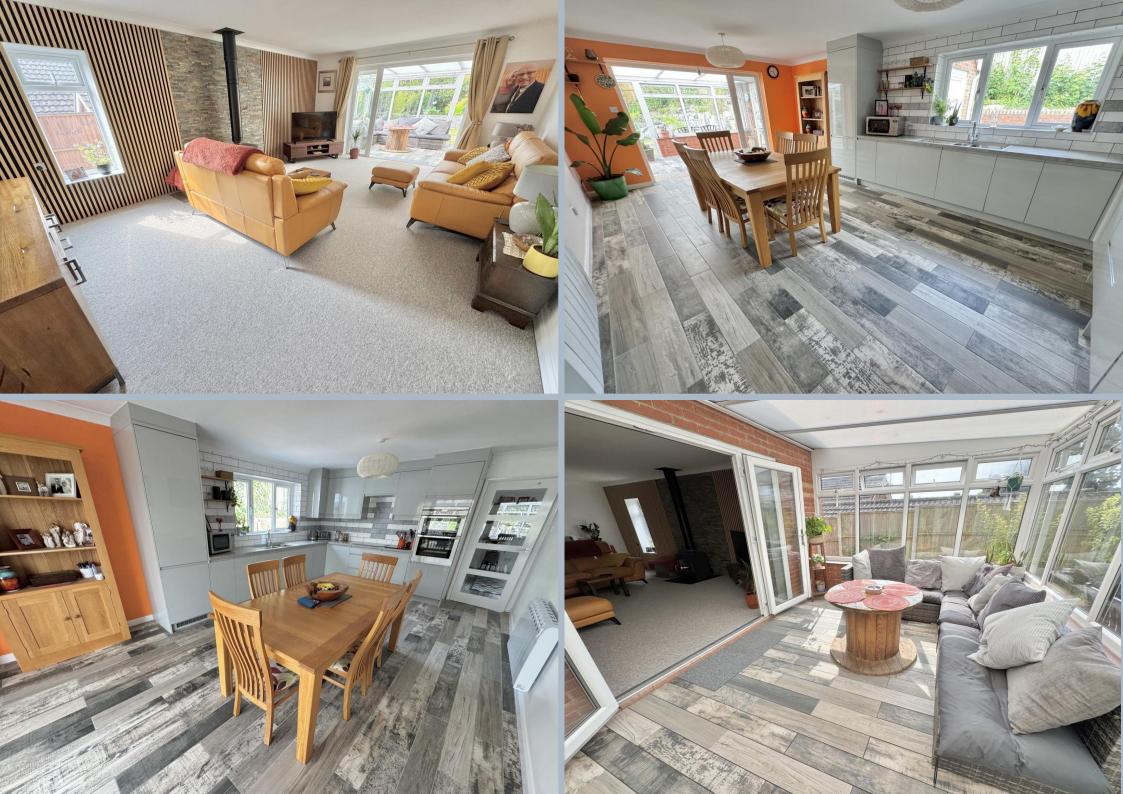

## 39 Winston Gardens, Branksome, Poole, Dorset, BH12 1PN FREEHOLD PRICE £540,000

An absolutely stunning and immaculate detached 2 (could be converted back into a 3) bedroom bungalow set at the end of a quiet cul de sac. This beautiful bungalow offers a fully fitted kitchen/breakfast room, with integrated appliances, spacious lounge with feature log burner, generous conservatory, en suite shower room, fully tiled bathroom and large loft. The property was built in the 1990's forming part of a development of just 4 bungalows. More recently the home has been tastefully updated with stylish décor, new flooring throughout, new heating system and double glazed windows. Outside is the former garage, which has been converted into a workshop with utility area and has a door leading into the conservatory for ease. The garden is extremely private and southerly facing and to the front is a driveway with parking for 3 cars.

- Stunning 2 (built as a 3) double bedroom detached bungalow, set at the end of a quiet cul de sac
- Recently been updated throughout and presented in immaculate condition
- Refitted kitchen/dining room in a range of pale grey handle less units with work tops over and fitted with integrated double oven, induction hob, extractor, dishwasher and full height fridge
- Spacious lounge with feature wall and central log burner
- Generous conservatory running the width of the bungalow
- Master bedroom having a feature panelled wall, mirror fronted wardrobes and fully tiled ensuite with double shower
- Bedroom 2 is extremely large and on the original plans was designed as 2 rooms. This could easily be converted back. Presently used as a second lounge and bar area
- Fully tiled and refitted family bathroom
- All updated to include redecoration, new internal doors and flooring, most of the windows being double glazed in anthracite coloured outer panels and white internal and new electric heating system
- Garage now used as a workshop with one end having space and plumbing for a washing machine, tumble dryer and freezer. Side door leading back to the conservatory, making it easy to access from the kitchen and further door to the front, leading to the drive
- Parking for 3/4 cars
- Delightful, fully enclosed southerly facing rear garden having a small area of lawn and steps up to a raised patio. The whole garden is extremely quiet and very peaceful