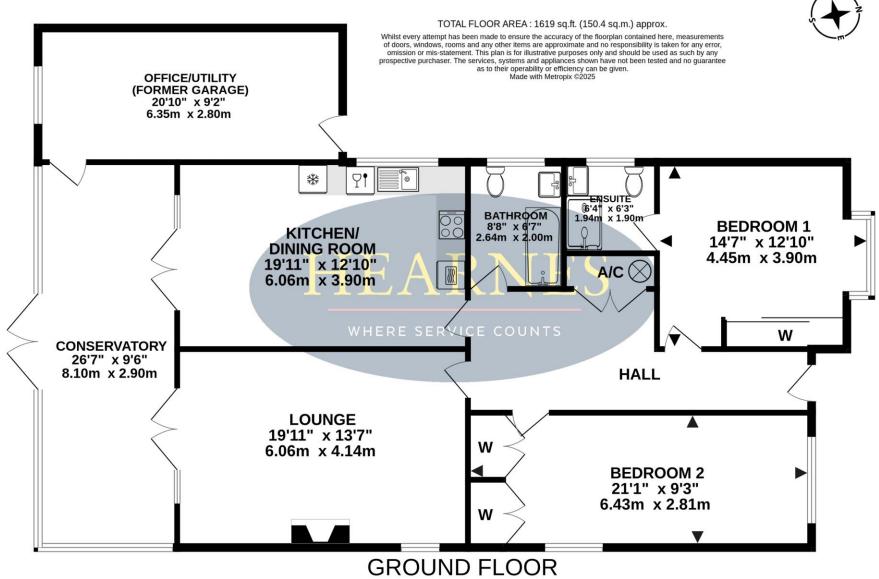

## 39 Winston Gardens, Branksome, Poole, Dorset, BH12 1PN FREEHOLD PRICE £540,000

An absolutely stunning and immaculate detached 2 (could be converted back into a 3) bedroom bungalow set at the end of a quiet cul de sac. This beautiful bungalow offers a fully fitted kitchen/breakfast room, with integrated appliances, spacious lounge with feature log burner, generous conservatory, en suite shower room, fully tiled bathroom and large loft. The property was built in the 1990's forming part of a development of just 4 bungalows. More recently the home has been tastefully updated with stylish décor, new flooring throughout, new heating system and double glazed windows. Outside is the former garage, which has been converted into a workshop with utility area and has a door leading into the conservatory for ease. The garden is extremely private and southerly facing and to the front is a driveway with parking for 3 cars.

- Stunning 2 (built as a 3) double bedroom detached bungalow, set at the end of a quiet cul de sac
- Recently been updated throughout and presented in immaculate condition
- Refitted kitchen/dining room in a range of pale grey handle less units with work tops over and fitted with integrated double oven, induction hob, extractor, dishwasher and full height fridge
- Spacious lounge with feature wall and central log burner
- Generous conservatory running the width of the bungalow
- Master bedroom having a feature panelled wall, mirror fronted wardrobes and fully tiled ensuite with double shower
- Bedroom 2 is extremely large and on the original plans was designed as 2 rooms. This could easily be converted back. Presently used as a second lounge and bar area
- Fully tiled and refitted family bathroom
- All updated to include redecoration, new internal doors and flooring, most of the windows being double glazed in anthracite coloured outer panels and white internal and new electric heating system
- Garage now used as a workshop with one end having space and plumbing for a washing machine, tumble dryer and freezer. Side door leading back to the conservatory, making it easy to access from the kitchen and further door to the front, leading to the drive
- Parking for 3/4 cars
- Delightful, fully enclosed southerly facing rear garden having a small area of lawn and steps up to a raised patio. The whole garden is extremely quiet and very peaceful

1619 sq.ft. (150.4 sq.m.) approx.