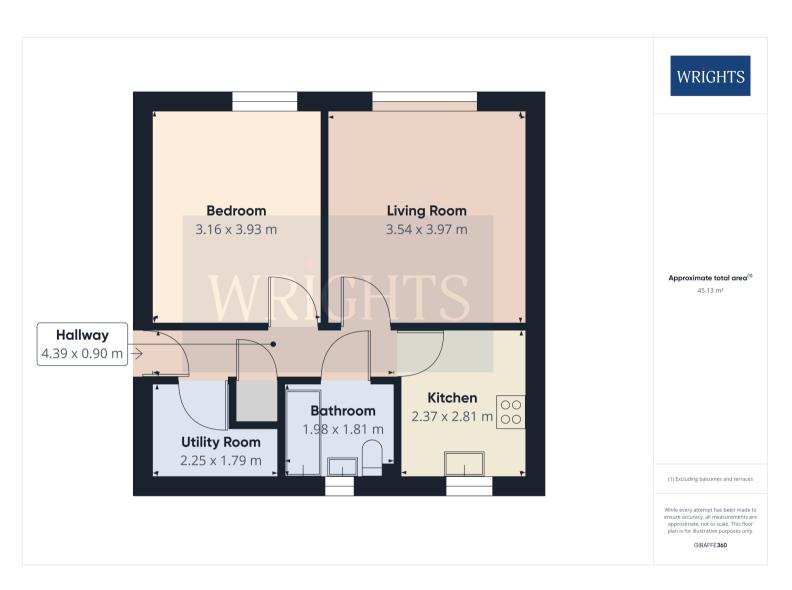

#### HALLWAY

0.90m x 4.39m (2' 11" x 14' 5") Fitted radiator, laminate wood flooring and entry phone system.

#### LIVING ROOM

3.54m x 3.97m (11' 7" x 13' 0") Double glazed UPVC window, gas radiator and carpeted flooring.

#### KITCHEN

2.37m x 2.81m (7' 9" x 9' 3")

Matching base and wall units providing ample work surface space, fitted electric oven and gas hob, space for fridge and freezer, UPVC double glazed window and vinyl flooring.

#### BEDROOM

3.16m x 3.93m (10' 4" x 12' 11") Large double bedroom benefitting from front aspect UPVC window, carpeted flooring and gas radiator.

#### BATHROOM

1.81m x 1.98m (5' 11" x 6' 6") Rear aspect UPVC window, side panelled bath with shower over, pedestal hand wash basin, W/C and gas radiator.

#### UTILITY ROOM

1.79m x 2.25m (5' 10" x 7' 5") Laminate floor, space for washing machine.