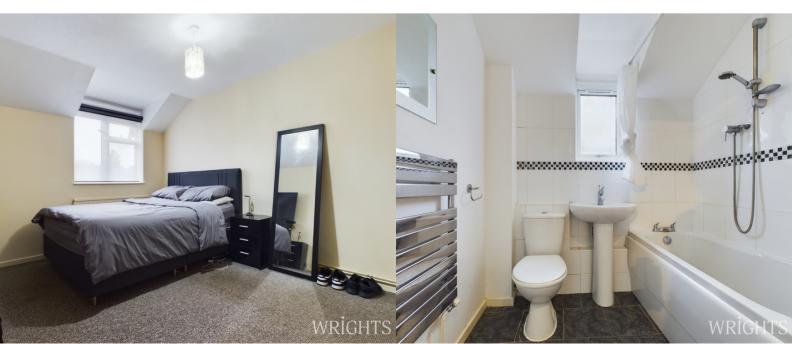

#### BEDROOM

3.16m x 3.93m (10' 4" x 12' 11") Large double bedroom benefitting from front aspect UPVC window, carpeted flooring and gas radiator.

#### BATHROOM

1.81m x 1.98m (5' 11" x 6' 6") Rear aspect UPVC window, side panelled bath with shower over, pedestal hand wash basin, W/C and gas radiator.