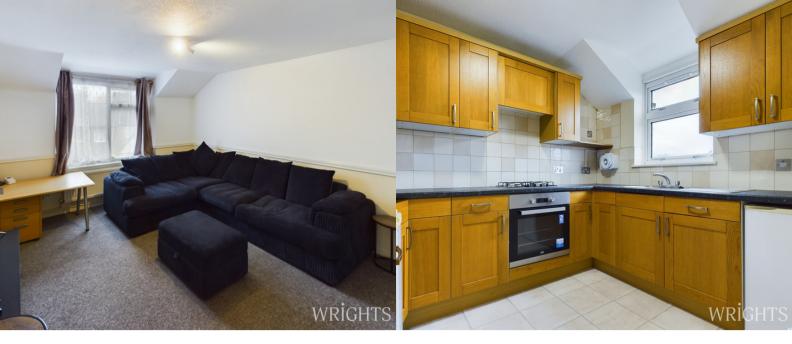

#### LIVING ROOM

3.54m x 3.97m (11' 7" x 13' 0") Double glazed UPVC window, gas radiator and carpeted flooring.

#### KITCHEN

2.37m x 2.81m (7' 9" x 9' 3")

Matching base and wall units providing ample work surface space, fitted electric oven and gas hob, space for fridge and freezer, UPVC double glazed window and vinyl flooring.