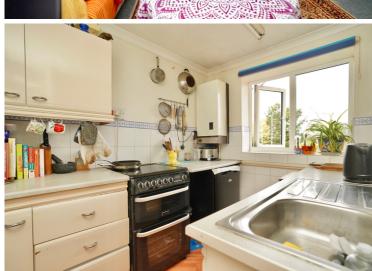

#### Kitchen

2.7m x 2m (8' 10" x 6' 7") wall mounted and floor level storage cupboard units, fitted worksurfaces with inset sink and drainer unit, splashback wall tiling, space for slot-in electric oven, plumbing for automatic washing machine, window to the rear aspect