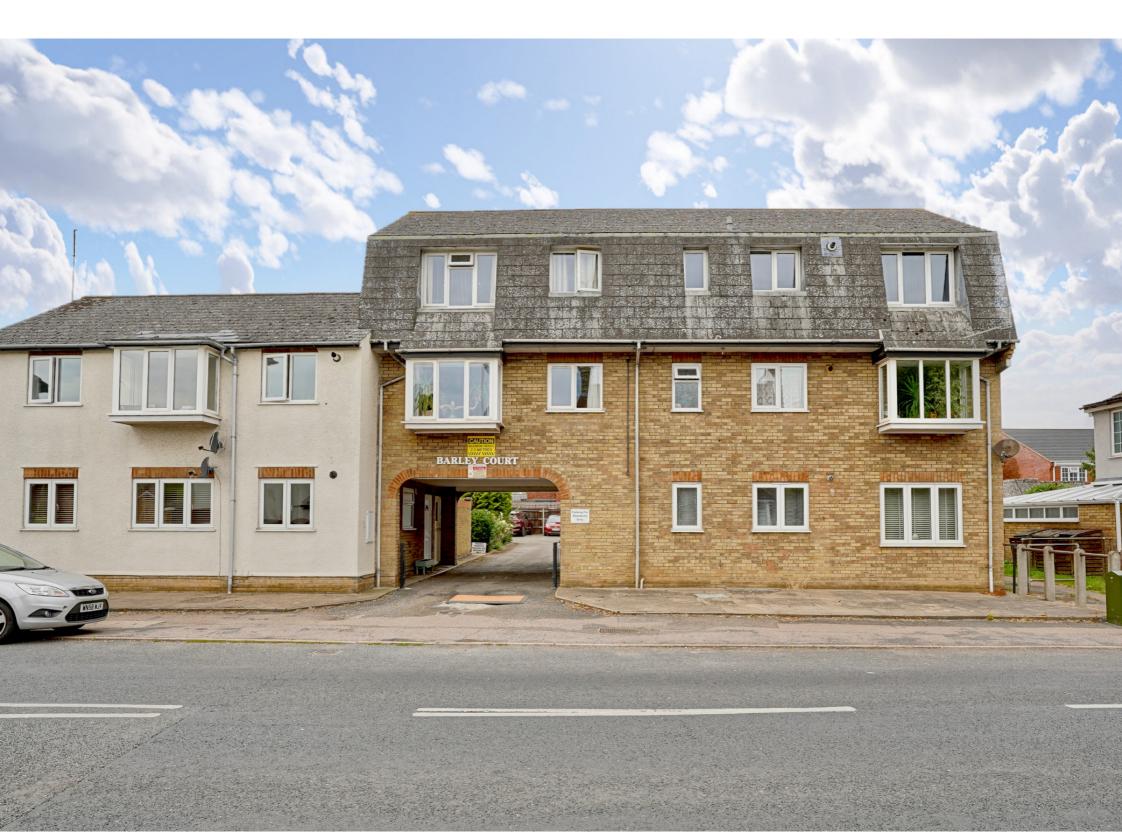

#### Flat 4 Barley Court, Crosshall Road, Eaton Ford, St Neots, Cambridgeshire PE19 7AB £149,995

- · Walking distance of the town centre and Riverside Park
- 999 YEAR LEASE
- Ideal purchase for first time buyer or investment buyer
- A bright one bedroom first floor apartment
- Gas radiator central heating
- Parking to the rear of the building

## Accommodation

to the secure front door of Flat 4

Hallway shelved airing cupboard

Lounge

3.8m x 2.9m (12' 6" x 9' 6") two radiators, feature box bay window to the front aspect

#### Kitchen

2.7m x 2m (8' 10" x 6' 7") wall mounted and floor level storage cupboard units, fitted worksurfaces with inset sink and drainer unit, splashback wall tiling, space for slot-in electric oven, plumbing for automatic washing machine, window to the rear aspect

#### Bedroom

2.8m x 2.51m (9' 2" x 8' 3") radiator, window to the front aspect

## **Shower Room**

to comprise full tiled shower enclosure, low level W.C and wash hand basin with tiled surround, radiator, frosted window to the rear aspect