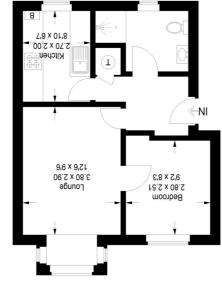

## Accommodation

to the secure front door of Flat 4

Hallway shelved airing cupboard

Lounge

3.8m x 2.9m (12' 6" x 9' 6") two radiators, feature box bay window to the front aspect

#### Kitchen

2.7m x 2m (8' 10" x 6' 7") wall mounted and floor level storage cupboard units, fitted worksurfaces with inset sink and drainer unit, splashback wall tiling, space for slot-in electric oven, plumbing for automatic washing machine, window to the rear aspect

#### Bedroom

2.8m x 2.51m (9' 2" x 8' 3") radiator, window to the front aspect

## **Shower Room**

to comprise full tiled shower enclosure, low level W.C and wash hand basin with tiled surround, radiator, frosted window to the rear aspect