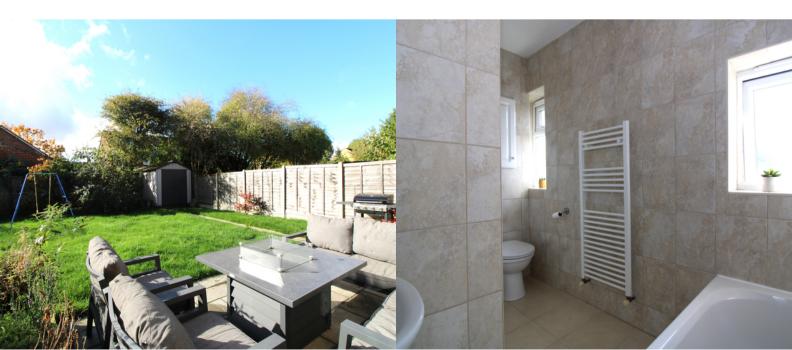

#### BATHROOM

2.93m x 1.74m (9' 7" x 5' 9") Fully tiled bathroom comprising; Side panel bath with shower over and shower screen, wash hand basin and enclosed cistern w/c. Two windows to the rear aspect. Heated towel radiator.

#### **REAR GARDEN**

Beautifully landscaped, fully enclosed West facing rear garden with patio and lawn area. Space for shed.