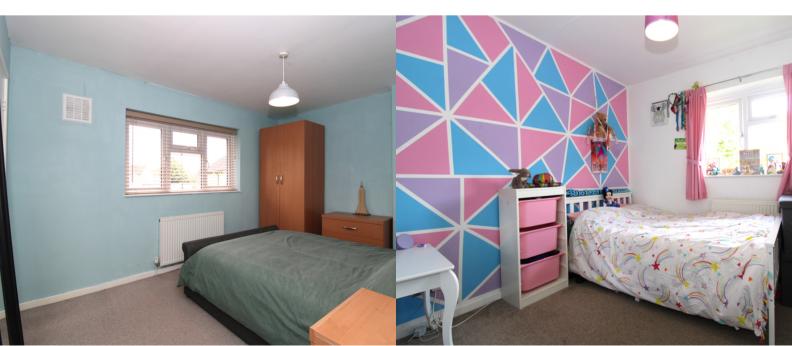

#### **BEDROOM ONE**

3.56m x 2.90m (11' 8" x 9' 6") Double bedroom with window to the front aspect. Radiator. Storage cupboard. Access to the loft via hatch and pull down ladder.

#### **BEDROOM TWO**

3.42m x 2.4m (11' 3" x 7' 10") Double bedroom with window to the front aspect. Two storage cupboards. Radiator.

#### **BEDROOM THREE**

2.89m x 2.18m (9' 6" x 7' 2") Single bedroom with window to the rear aspect. Radiator.