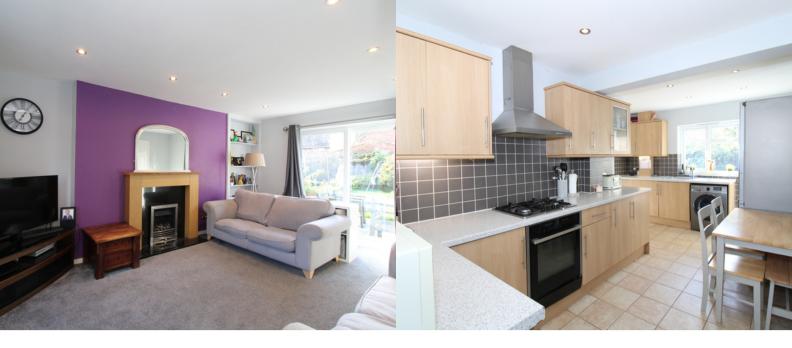

#### LOUNGE

3.62m x 5.16m (11' 11" x 16' 11") A good size lounge running the length of the house with window the front aspect and patio doors opening to the rear garden.

Downlighting. Radiator. Door to the kitchen.

#### **KITCHEN/DINER**

3.27m x 5.16m (10' 9" x 16' 11")

Kitchen/diner comprising a range of wall and base units with worksurface over. Oven, 4 ring gas hob and extractor over. Space for washing machine, undercounter fridge and fridge freezer. Stainless Steel Sink and drainer. Tiled flooring. Downlighting. Window and doors to the front and rear aspect.