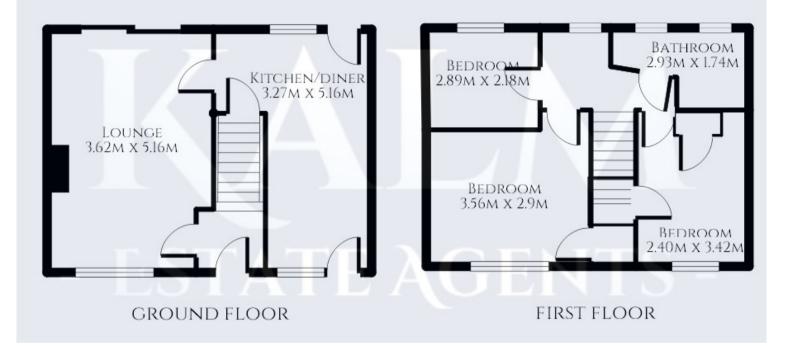

## FLOORPLAN & EPC

| Energy Efficiency Rating         |              |     |   |                          |                   |
|----------------------------------|--------------|-----|---|--------------------------|-------------------|
|                                  |              |     |   | Current                  | Potential         |
| Very energy efficient - lower    | running cos  | sts |   |                          |                   |
| (92+)                            |              |     |   |                          |                   |
| (81-91)                          |              |     |   |                          | 87                |
| (69-80)                          |              |     |   | 72                       |                   |
| (55-68)                          | D            |     |   |                          |                   |
| (39-54)                          | E            |     |   |                          |                   |
| (21-38)                          |              | F   |   |                          |                   |
| (1-20)                           |              |     | G |                          |                   |
| Not energy efficient - higher ru | inning costs |     |   |                          |                   |
| England, Scotland & \            | Nales        |     |   | U Directive<br>002/91/EC | $\langle \rangle$ |