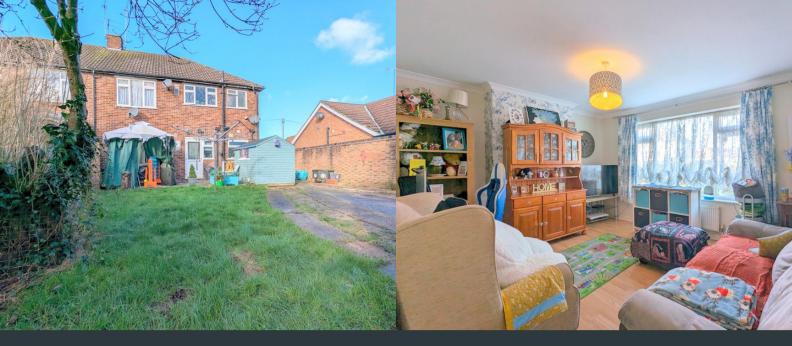

## **PROPERTY DESCRIPTION**

A spacious and well presented ground floor maisonette with front and rear gardens and garage. Located down a popular and quiet residential road, just a short distance from local amenities and public transport links. Contact our office now for more information.

## Lounge/ Diner

3.64m x 3.94m (11' 11" x 12' 11") Front aspect double glazed windows, laminate flooring and wall mounted radiator.