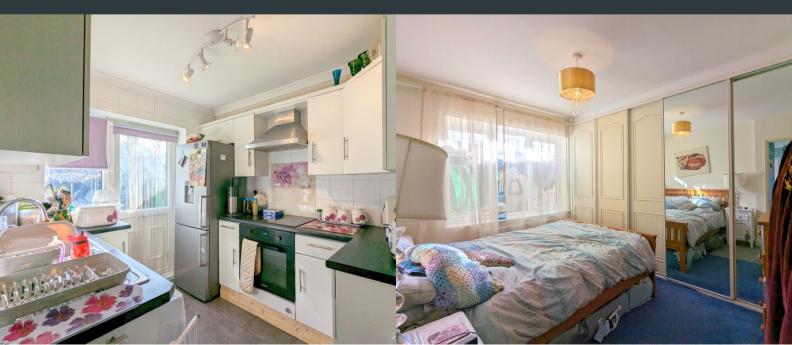

## Kitchen

2.41m x 2.73m (7' 11" x 8' 11") Rear aspect double glazed windows and door to garden. A modern range of eye and base level units with integrated drainage sink, oven, electric hob, extractor fan and tiled floor/ splash backs.

## Bedroom One

3.20m x 3.57m (10' 6" x 11' 9") Rear aspect double glazed windows, wall length fitted wardrobes with sliding doors, carpeted flooring and wall mounted radiator.