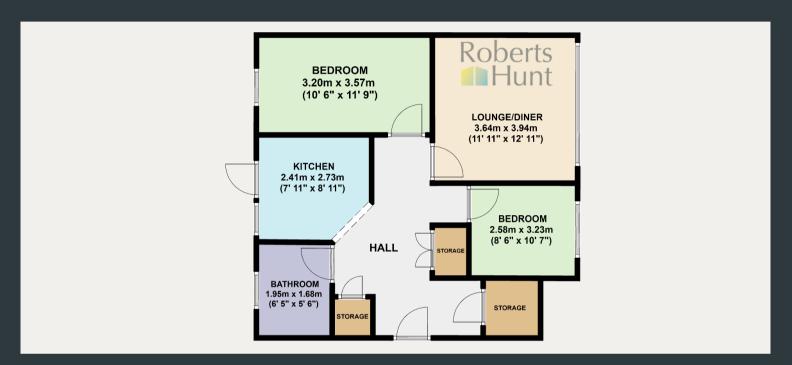

## **Entrance Hall**

Approached via a side aspect UPVC door, built in airing cupboard housing combination boiler, cloak cupboard, under stair storage, carpeted flooring and doors to all rooms.

## Lounge/ Diner

3.64m x 3.94m (11' 11" x 12' 11") Front aspect double glazed windows, laminate flooring and wall mounted radiator.

## Kitchen

2.41m x 2.73m (7' 11" x 8' 11") Rear aspect double glazed windows and door to garden. A modern range of eye and base level units with integrated drainage sink, oven, electric hob, extractor fan and tiled floor/ splash backs.

## Bedroom One

3.20m x 3.57m (10' 6" x 11' 9") Rear aspect double glazed windows, wall length fitted wardrobes with sliding doors, carpeted flooring and wall mounted radiator.

## Bedroom Two

2.58m x 3.23m (8' 6" x 10' 7") Front aspect double glazed windows, carpeted flooring and wall mounted radiator.

#### Bathroom

1.95m x 1.68m (6' 5" x 5' 6") Rear aspect double glazed windows with frosted glass, bath with glass screen and shower attachment, low level WC, pedestal wash basin, heated towel rail, extractor fan and tiled floor/ walls.