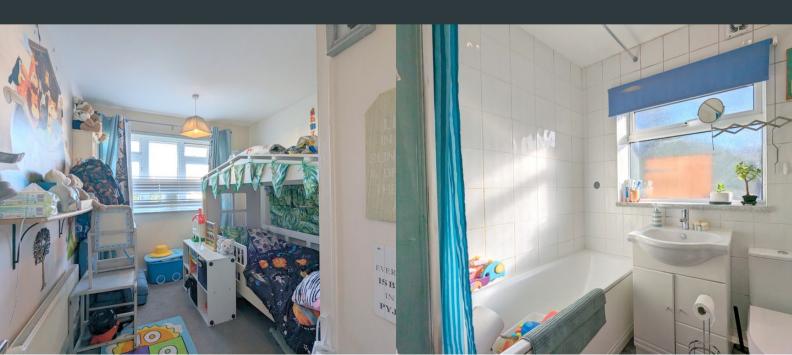

## Bedroom Two

2.58m x 3.23m (8' 6" x 10' 7") Front aspect double glazed windows, carpeted flooring and wall mounted radiator.

#### Bathroom

1.95m x 1.68m (6' 5" x 5' 6") Rear aspect double glazed windows with frosted glass, bath with glass screen and shower attachment, low level WC, pedestal wash basin, heated towel rail, extractor fan and tiled floor/ walls.