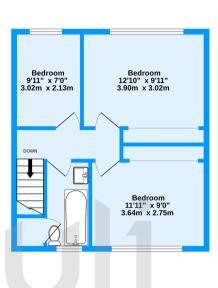

Ground Floor 458 sq.ft. (42.6 sq.m.) approx. 1st Floor 440 sq.ft. (40.9 sq.m.) approx.

Brierley, New Addington, Croydon, CR0

TOTAL FLOOR AREA: 898 sq.ft. (83.5 sq.m.) approx.
Measurements are approximate. Not to scale. Illustrative purposes only
Made with Metropic & 2020.