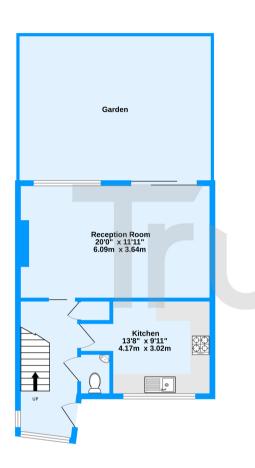

Ground Floor 458 sq.ft. (42.6 sq.m.) approx. 1st Floor 440 sq.ft. (40.9 sq.m.) approx.

Brierley, New Addington, Croydon, CR0

TOTAL FLOOR AREA: 898 sq.ft. (83.5 sq.m.) approx.
Measurements are approximate. Not to scale. Illustrative purposes only
Made with Metropic & 2020.