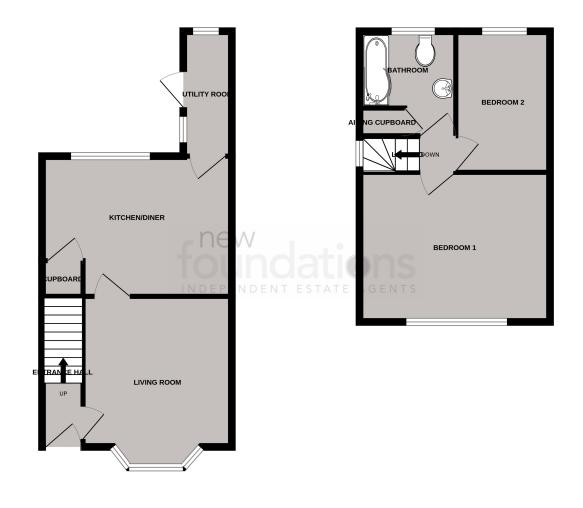

## **ROOM DESCRIPTIONS**

#### Entrance Hall

Accessed via UPVC front door, radiator, stairs rising to the first floor, fuse box.

#### Lounge

 $13'\ 2''\ x\ 11'\ 6''\ (4.01m\ x\ 3.51m)$  A bright south facing room with double glazed bay window to the front, television point, radiator, useful under-stairs storage cupboard, central heating thermostat.

## Kitchen/Diner

14' 8" x 11' 6" (4.47m x 3.51m)

Double glazed window to the rear overlooking the garden, a modern fitted kitchen comprising; a range of solid wood working surfaces with inset one and half bowl sink and drainer unit with mixer tap, inset four ring gas hob, a range of wall and base cupboards with fitted drawers, built-in electric oven, space for fridge/freezer, under-stairs storage, space for dining table, wall mounted gas fired boiler, recessed shelving.

## Utility Room

9'~8''~x~3'~9'' (2.95m x 1.14m) Two double glazed windows, UPVC door leading to the garden, space and plumbing for washing machine, electric radiator, tiled floor.

# First Floor Landing

Double glazed window to the side, access to loft space via hatch.

## Bedroom One

13' 5" x 11' 6" (4.09m x 3.51m) A bright south facing room with double glazed window to the front, radiator, original fireplace, recessed alcove.

#### **Bedroom Two**

11' 8" x 7' 3" (3.56m x 2.21m) Double glazed window to the rear of the property, radiator, feature fireplace.

#### Bathroom

Double glazed frosted glass window to the rear, a modern three piece suite comprising; p-shaped bath with fitted screen, mixer tap, handheld attachment and shower over, wash hand basin with mixer tap and cupboard under, low level WC, airing cupboard with hot water cylinder and shelving.

GROUND FLOOR 1ST FLOOR

Whilst every attempt has been made to ensure the accuracy of the floorplan contained here, measurements of doors, weekows, comes and any other terms are approximate and no responsibility is taken for any error, prospective purchaser. The services, systems and appliances shown have not been tested and no guarantee as to their operability or efficiency can be given.