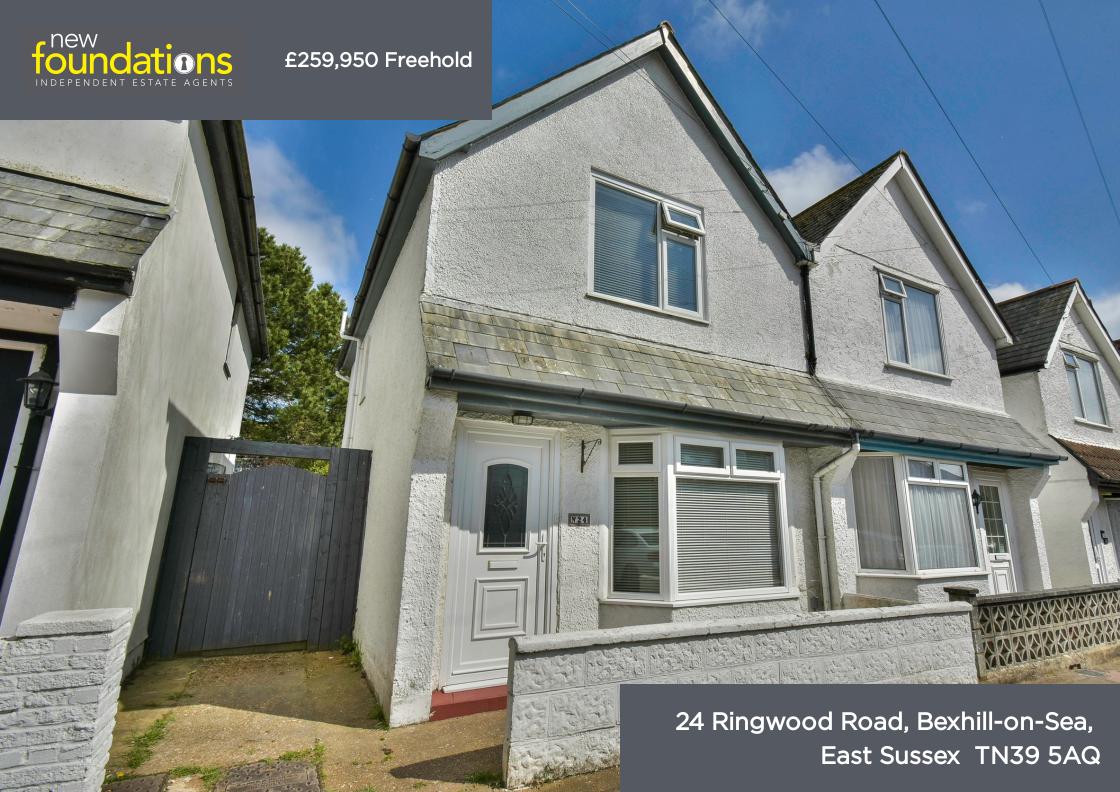

## PROPERTY DESCRIPTION

A very well presented and characterful two bedroom semi-detached house ideally situated within walking distance of the local high street with shops, supermarket and the 98 bus route. The accommodation comprises; entrance hall, south facing bay fronted lounge, modern kitchen/dining room, utility room, two bedrooms with feature decorative fireplaces and a modern bathroom. Outside there is a mature and well kept rear garden. EPC - D.

# **FEATURES**

- Two Bedroom Semi-Detached House
- Characterful & Well Presented Accomodation
- South Facing Bay Fronted Lounge
- Modern Kitchen/Dining Room
- Modern Bathroom

- Walking Distance To Local High Street
   With Shops & Supermarket
- Conveniently Situated For 98 Bus Route
- Mature & Private Rear Garden
- Utility Room
- Council Tax Band B