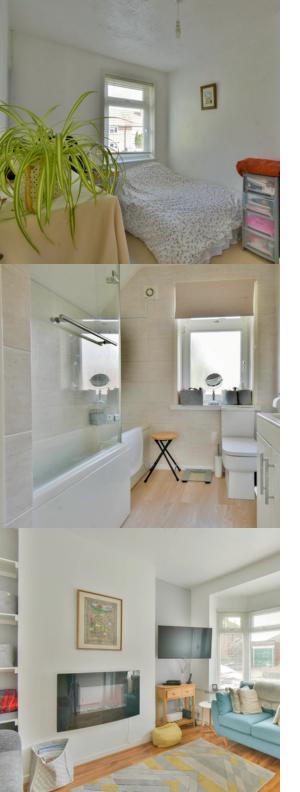

#### **Bedroom Two**

11' 8" x 7' 3" (3.56m x 2.21m) Double glazed window to the rear of the property, radiator, feature fireplace.

#### Bathroom

Double glazed frosted glass window to the rear, a modern three piece suite comprising; p-shaped bath with fitted screen, mixer tap, handheld attachment and shower over, wash hand basin with mixer tap and cupboard under, low level WC, airing cupboard with hot water cylinder and shelving.

#### Lounge

 $13'\ 2''\ x\ 11'\ 6''\ (4.01m\ x\ 3.51m)$  A bright south facing room with double glazed bay window to the front, television point, radiator, useful under-stairs storage cupboard, central heating thermostat.