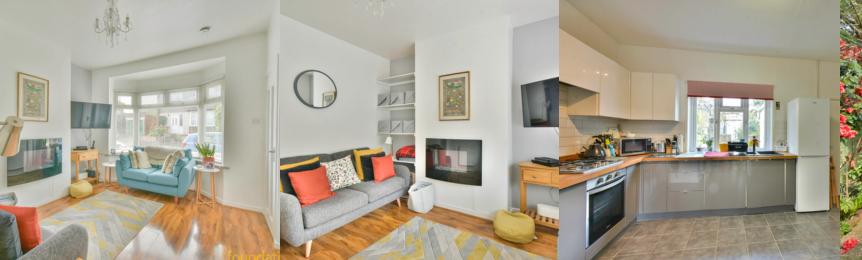

#### Lounge

 $13'\ 2''\ x\ 11'\ 6''\ (4.01m\ x\ 3.51m)$  A bright south facing room with double glazed bay window to the front, television point, radiator, useful under-stairs storage cupboard, central heating thermostat.

## Kitchen/Diner

14' 8" x 11' 6" (4.47m x 3.51m)

Double glazed window to the rear overlooking the garden, a modern fitted kitchen comprising; a range of solid wood working surfaces with inset one and half bowl sink and drainer unit with mixer tap, inset four ring gas hob, a range of wall and base cupboards with fitted drawers, built-in electric oven, space for fridge/freezer, under-stairs storage, space for dining table, wall mounted gas fired boiler, recessed shelving.