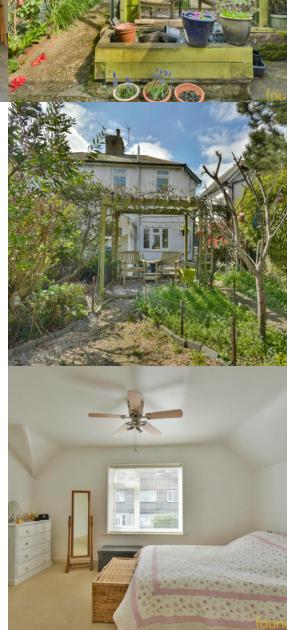

## Bedroom One

13' 5" x 11' 6" (4.09m x 3.51m) A bright south facing room with double glazed window to the front, radiator, original fireplace, recessed alcove.

#### Outside

Adjacent to the rear of the property there is a paved area, gated side access, pathway leading to the main area of garden, area laid with shingle beneath a wooden pergola, timber framed shed, various mature shrubs and hedges.