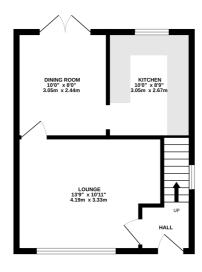

# **Description**

\*\* Offers in Excess £290,000\*\* This an opportunity to purchase to own this two double bedroom Semi Detached Home. Located in one of the popular locations within Walderslade and offering local amenities nearby. On entering you have an entrance hall, which leads through to a good size lounge which is a lovely space to cosy round the gas coal effect fire. Continuing through you have the dining room with French doors leading to the rear garden, the kitchen offers a range of fitted wall and base units, cooker and washing machine to remain. Moving upstairs you are are welcomed to two good size double bedrooms both with fitted wardrobes. The bathroom offers Victorian style suite with shower. Outside there is side access leading to the carport and parking for three cars. The rear garden offers a large patio area with covered Pergola ideal for chilling and entertaining. Mainly laid to lawn with brick built storage sheds. There is potential to extend subject to relevant planning permission.

GROUND FLOOR 362 sq.ft. (33.6 sq.m.) approx.

1ST FLOOR 357 sq.ft. (33.1 sq.m.) approx

### TOTAL FLOOR AREA: 718 sq.ft. (66.7 sq.m.) approx.

Whilst every utterrigh has been made to ensure the accuracy of the floorplant covalued there, measurements of doors, windrose, scome and any other items are approximate and not nesponsibility is idented for any entry, omission or mis-statement. This plan is for illustrative purposes only and should be used as such by any prospective purchaser. The splan is for illustrative purposes only and should be used as such by any prospective purchaser. The splan is for illustrative purposes only and should be used as such by any prospective purchaser. The splan is for illustrative purposes only and should have not been tested and no guarantee as to their operability or efficiency can be given.