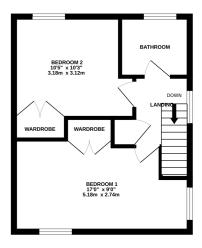

# **Description**

\*\* Offers in Excess £290,000\*\* This an opportunity to purchase to own this two double bedroom Semi Detached Home. Located in one of the popular locations within Walderslade and offering local amenities nearby. On entering you have an entrance hall, which leads through to a good size lounge which is a lovely space to cosy round the gas coal effect fire. Continuing through you have the dining room with French doors leading to the rear garden, the kitchen offers a range of fitted wall and base units, cooker and washing machine to remain. Moving upstairs you are are welcomed to two good size double bedrooms both with fitted wardrobes. The bathroom offers Victorian style suite with shower. Outside there is side access leading to the carport and parking for three cars. The rear garden offers a large patio area with covered Pergola ideal for chilling and entertaining. Mainly laid to lawn with brick built storage sheds. There is potential to extend subject to relevant planning permission.

GROUND FLOOR 362 sq.ft. (33.6 sq.m.) approx.

1ST FLOOR 357 sq.ft. (33.1 sq.m.) approx

### TOTAL FLOOR AREA: 718 sq.ft. (66.7 sq.m.) approx.

Whilst every utterrigh has been made to ensure the accuracy of the floorplant covalued there, measurements of doors, windrose, scome and any other items are approximate and not nesponsibility is idented for any entry, omission or mis-statement. This plan is for illustrative purposes only and should be used as such by any prospective purchaser. The splan is for illustrative purposes only and should be used as such by any prospective purchaser. The splan is for illustrative purposes only and should be used as such by any prospective purchaser. The splan is for illustrative purposes only and should have not been tested and no guarantee as to their operability or efficiency can be given.