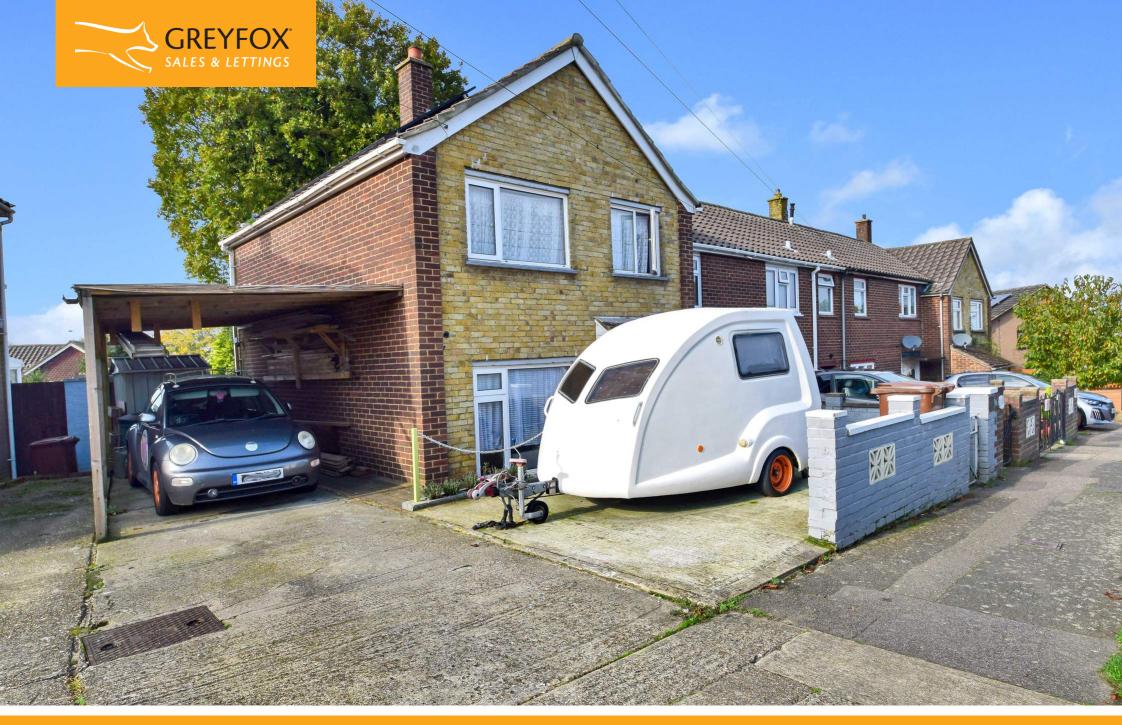

# King George Road, Chatham, Kent, ME5 OPL £290,000 Freehold

# **Description**

\*\* Offers in Excess £290,000\*\* This an opportunity to purchase to own this two double bedroom Semi Detached Home. Located in one of the popular locations within Walderslade and offering local amenities nearby. On entering you have an entrance hall, which leads through to a good size lounge which is a lovely space to cosy round the gas coal effect fire. Continuing through you have the dining room with French doors leading to the rear garden, the kitchen offers a range of fitted wall and base units, cooker and washing machine to remain. Moving upstairs you are are welcomed to two good size double bedrooms both with fitted wardrobes. The bathroom offers Victorian style suite with shower. Outside there is side access leading to the carport and parking for three cars. The rear garden offers a large patio area with covered Pergola ideal for chilling and entertaining. Mainly laid to lawn with brick built storage sheds. There is potential to extend subject to relevant planning permission.

# **Key Features**

- Two Bedroom End of Terrace
- · Two Reception Rooms
- Close to local ameneties
- Carport/Driveway for three cars
- Potential to extend (subject to planning permission)
- · Easy access to M2/M20 links
- Solar Panels
- Garden