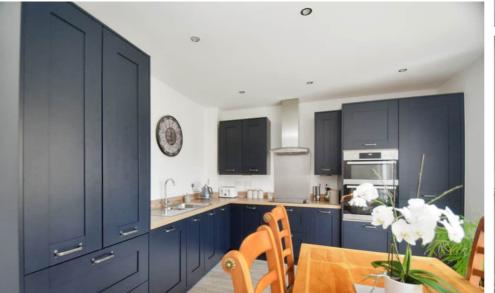

The home boasts a beautifully landscaped front and rear garden, along with parking for two vehicles. Inside, the spacious entrance hallway leads to a bright lounge with large windows that flood the room with natural light. The heart of the home is the open-plan kitchen/diner, featuring elegant navy blue shaker-style cabinetry, a larder cupboard, ceramic hob, and soft-close drawers. This space is perfect for family gatherings, with room for a large dining table and French doors that open onto the garden. A downstairs w/c and utility cupboard add convenience to the main floor. Upstairs, you'll find two generous double bedrooms with built-in wardrobes, and an en-suite with large shower in the primary bedroom. There's also a spacious single bedroom, a family bathroom with a feature window, and a handy laundry cupboard on the landing. The home is finished to an exceptional standard with Amtico flooring, plush carpets, and stylish tiles in all bathrooms, adding a touch of luxury throughout.