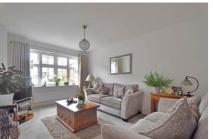

The home boasts a beautifully landscaped front and rear garden, along with parking for two vehicles. Inside, the spacious entrance hallway leads to a bright lounge with large windows that flood the room with natural light. The heart of the home is the open-plan kitchen/diner, featuring elegant navy blue shaker-style cabinetry, a larder cupboard, ceramic hob, and soft-close drawers. This space is perfect for family gatherings, with room for a large dining table and French doors that open onto the garden. A downstairs w/c and utility cupboard add convenience to the main floor. Upstairs, you'll find two generous double bedrooms with built-in wardrobes, and an en-suite with large shower in the primary bedroom. There's also a spacious single bedroom, a family bathroom with a feature window, and a handy laundry cupboard on the landing. The home is finished to an exceptional standard with Amtico flooring, plush carpets, and stylish tiles in all bathrooms, adding a touch of luxury throughout.