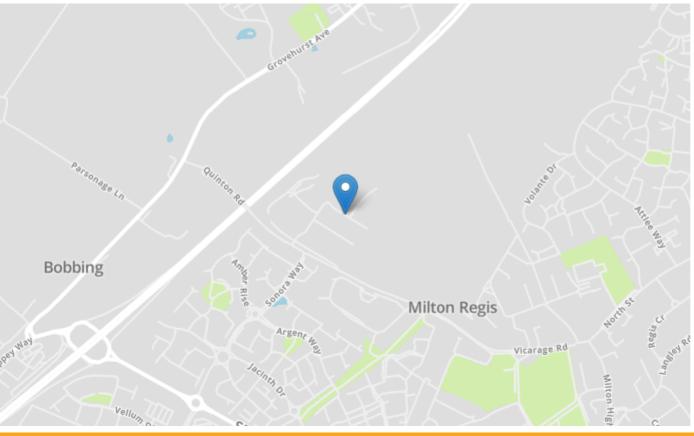

# **Property Location**

Becker Way, Sittingbourne, Kent, ME10 2XJ

|                      |                |           |    |   | Current | Potentia |
|----------------------|----------------|-----------|----|---|---------|----------|
| Very energy efficier | nt - lower run | ning cos  | ts |   |         |          |
| (92+) <b>A</b>       |                |           |    |   |         | 95       |
| (81-91)              | 3              |           |    |   | 84      |          |
| (69-80)              | C              |           |    |   |         |          |
| (55-68)              | D              |           |    |   |         |          |
| (39-54)              |                | E         |    |   |         |          |
| (21-38)              |                |           | F  |   |         |          |
| (1-20)               |                |           | (  | G |         |          |
| Not energy efficient | higher runn    | ing costs |    |   |         |          |