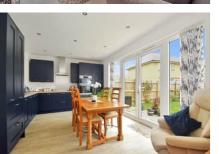

The home boasts a beautifully landscaped front and rear garden, along with parking for two vehicles. Inside, the spacious entrance hallway leads to a bright lounge with large windows that flood the room with natural light. The heart of the home is the open-plan kitchen/diner, featuring elegant navy blue shaker-style cabinetry, a larder cupboard, ceramic hob, and soft-close drawers. This space is perfect for family gatherings, with room for a large dining table and French doors that open onto the garden. A downstairs w/c and utility cupboard add convenience to the main floor. Upstairs, you'll find two generous double bedrooms with built-in wardrobes, and an en-suite with large shower in the primary bedroom. There's also a spacious single bedroom, a family bathroom with a feature window, and a handy laundry cupboard on the landing. The home is finished to an exceptional standard with Amtico flooring, plush carpets, and stylish tiles in all bathrooms, adding a touch of luxury throughout.