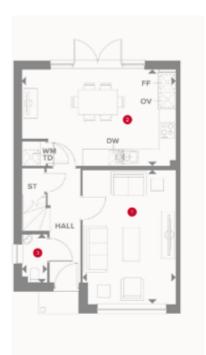

The home boasts a beautifully landscaped front and rear garden, along with parking for two vehicles. Inside, the spacious entrance hallway leads to a bright lounge with large windows that flood the room with natural light. The heart of the home is the open-plan kitchen/diner, featuring elegant navy blue shaker-style cabinetry, a larder cupboard, ceramic hob, and soft-close drawers. This space is perfect for family gatherings, with room for a large dining table and French doors that open onto the garden. A downstairs w/c and utility cupboard add convenience to the main floor. Upstairs, you'll find two generous double bedrooms with built-in wardrobes, and an en-suite with large shower in the primary bedroom. There's also a spacious single bedroom, a family bathroom with a feature window, and a handy laundry cupboard on the landing. The home is finished to an exceptional standard with Amtico flooring, plush carpets, and stylish tiles in all bathrooms, adding a touch of luxury throughout.

# **Key Features**

- · Popular Amber Fields Development in Sittingbourne
- Three Bedroom Semi Detached "Letchworth" Redrow Home
- · Stunning Shaker Style Kitchen/Diner
- · Separate Spacious Lounge
- Downstairs W/C, Family Bathroom & En-Suite Facilities to Main Bedroom
- Parking For Two Vehicles
- · Large Family Bathroom With Feature Window
- Landscaped Garden With Patio & Lawn Measuring Approx. 35 x 24ft

### Ground Floor

First Floor