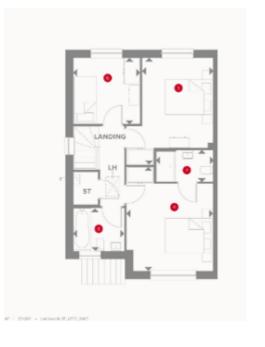

The home boasts a beautifully landscaped front and rear garden, along with parking for two vehicles. Inside, the spacious entrance hallway leads to a bright lounge with large windows that flood the room with natural light. The heart of the home is the open-plan kitchen/diner, featuring elegant navy blue shaker-style cabinetry, a larder cupboard, ceramic hob, and soft-close drawers. This space is perfect for family gatherings, with room for a large dining table and French doors that open onto the garden. A downstairs w/c and utility cupboard add convenience to the main floor. Upstairs, you'll find two generous double bedrooms with built-in wardrobes, and an en-suite with large shower in the primary bedroom. There's also a spacious single bedroom, a family bathroom with a feature window, and a handy laundry cupboard on the landing. The home is finished to an exceptional standard with Amtico flooring, plush carpets, and stylish tiles in all bathrooms, adding a touch of luxury throughout.

# **Key Features**

- · Popular Amber Fields Development in Sittingbourne
- Three Bedroom Semi Detached "Letchworth" Redrow Home
- · Stunning Shaker Style Kitchen/Diner
- · Separate Spacious Lounge
- Downstairs W/C, Family Bathroom & En-Suite Facilities to Main Bedroom
- Parking For Two Vehicles
- · Large Family Bathroom With Feature Window
- Landscaped Garden With Patio & Lawn Measuring Approx. 35 x 24ft

### Ground Floor

First Floor