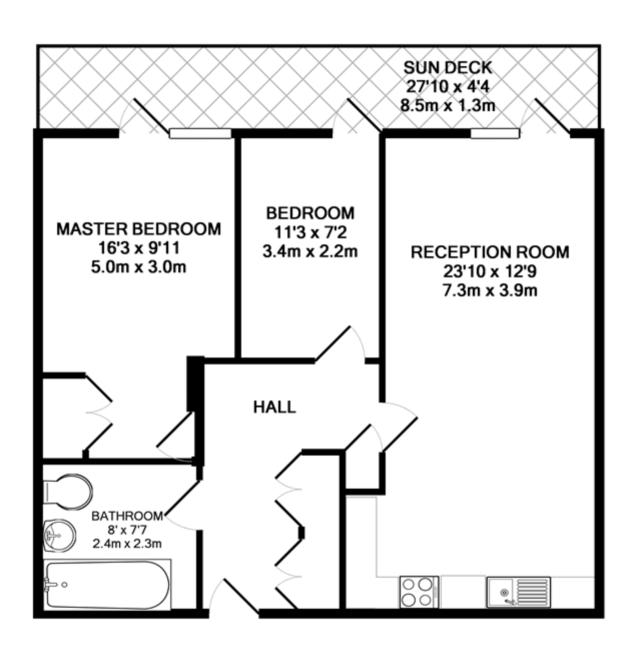

## TOTAL APPROX. FLOOR AREA 661 SQ.FT. (61.4 SQ.M.)

Whilst every attempt has been made to ensure the accuracy of the floor plan contained here, measurements of doors, windows, rooms and any other items are approximate and no responsibility is taken for any error, omission, or mis-statement. This plan is for illustrative purposes only and should be used as such by any prospective purchaser. The services, systems and appliances shown have not been tested and no guarantee as to their operability or efficiency can be given

Made with Metropix ©2015

Viewing by appointment with 1st avenue.

Call: 020 8293 8600