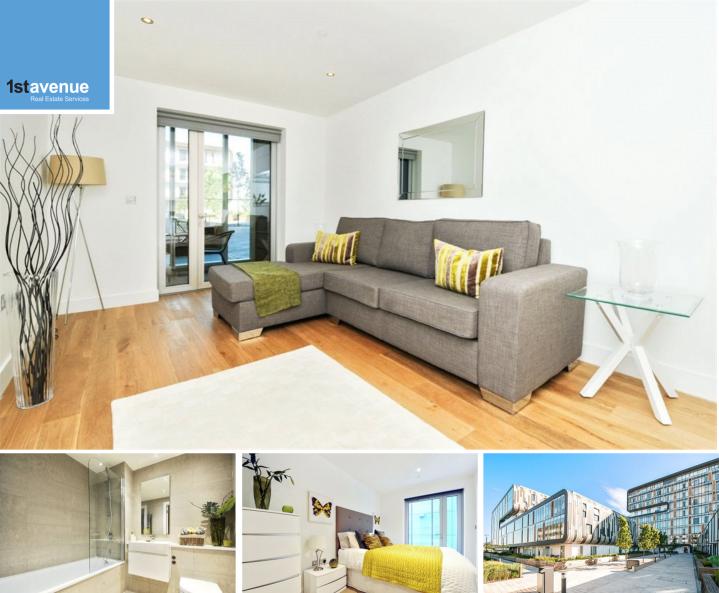

## Harper Studios, , Woolwich, SE18 6GW

£1,300 PCM

A stunning 8th floor apartment situated in the newly built Woolwich Central development. This apartment is located just moment away from the DLR and mainline train services, as well as shops, bars and restaurants. Offered furnished.