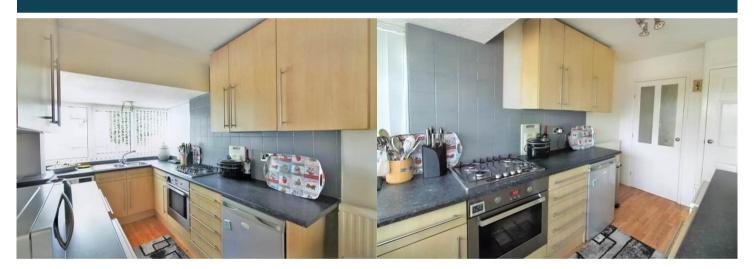

The council tax band is C.

The interior of this property comprises a spacious living room, dining room and fitted kitchen on the ground floor. The first floor consists of 3 bedrooms and the family bathroom. The exterior boasts a private rear garden, perfect for enjoying the summer months.