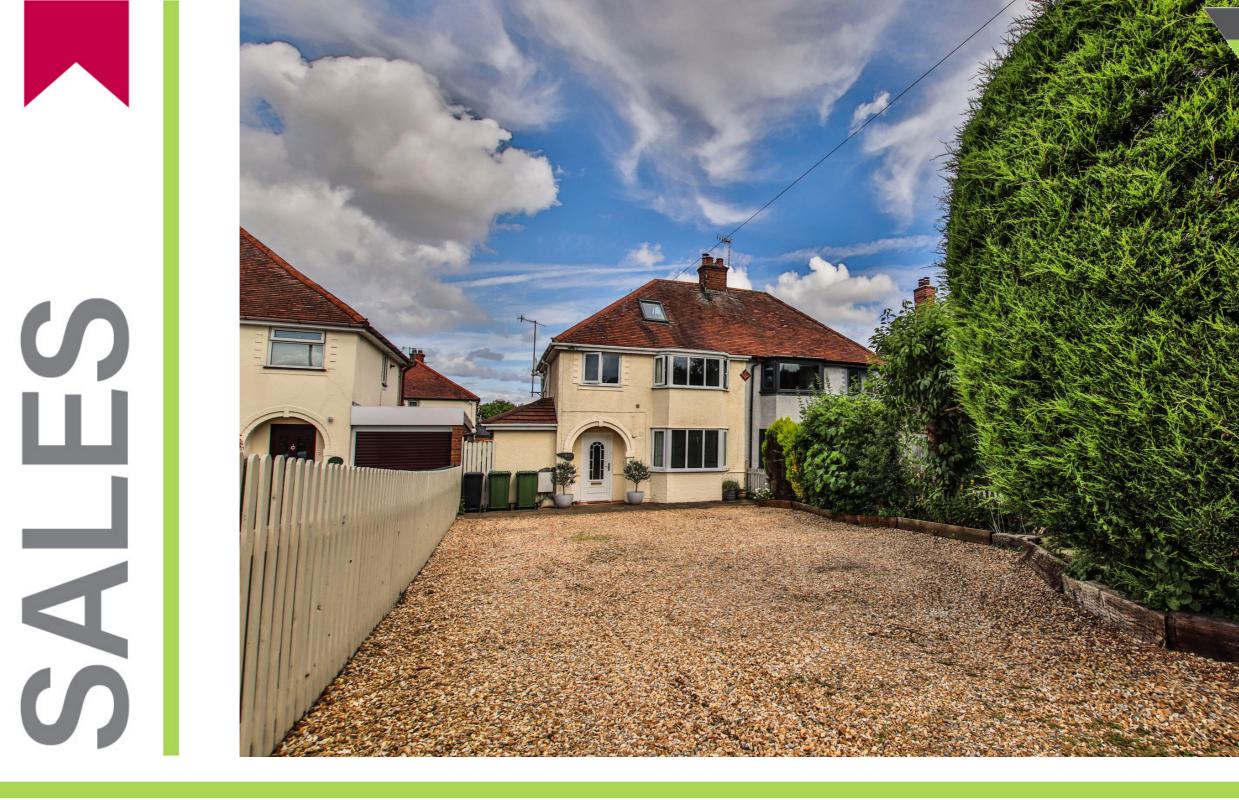

## 240 Droitwich Road Fernhill Heath Worcester

This is a classic 1930s semi-detached house with a bay window at the front and a front garden that has a spacious gravel driveway for multiple cars.

The house has been extended at the rear to create a large family living space, including a 23-foot living room with patio doors leading to the garden, and a beautiful 19-foot modern kitchen with a practical utility area. There is also a convenient loft room with two Velux skylight windows, accessible via a staircase from the first floor landing.