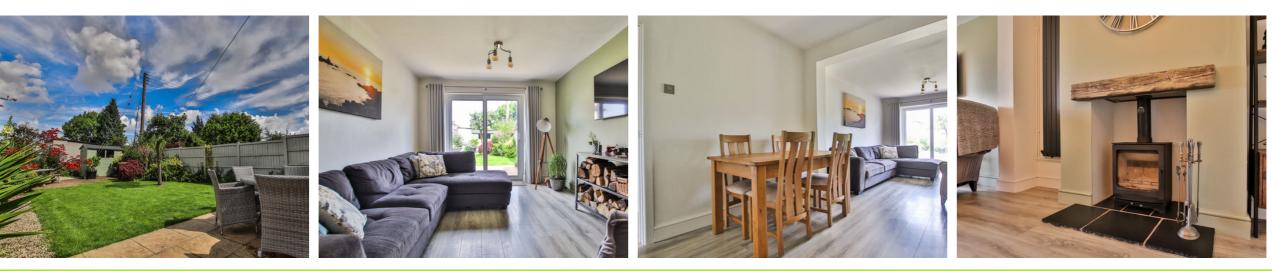

## 240 Droitwich Road Fernhill Heath Worcester

This is a classic 1930s semi-detached house with a bay window at the front and a front garden that has a spacious gravel driveway for multiple cars.

The house has been extended at the rear to create a large family living space, including a 23-foot living room with patio doors leading to the garden, and a beautiful 19-foot modern kitchen with a practical utility area. There is also a convenient loft room with two Velux skylight windows, accessible via a staircase from the first floor landing.

At the front of the house, there is a bay-fronted dining room which can also be used as a ground floor bedroom, along with a downstairs shower room.

The first floor features three bedrooms and a wellappointed family bathroom.

The property offers ample parking options at the front, and a good-sized rear garden with a patio area and a lawn.

Council Tax Band C - Wychavon Council

LEARN EVEN MORE ABOUT THIS PROPERTY AT

sheltonandlines.co.uk