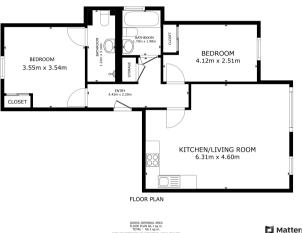

## **Ground Floor**

### Floor Plan

Matterport

**Bedroom with En suite** 

All measurements provided are approximate and should be verified before exchange of contracts. No appliances have been tested and should be checked to ensure they are in good working order.

Bedroom

**Family Bathroom** 

**External View** 