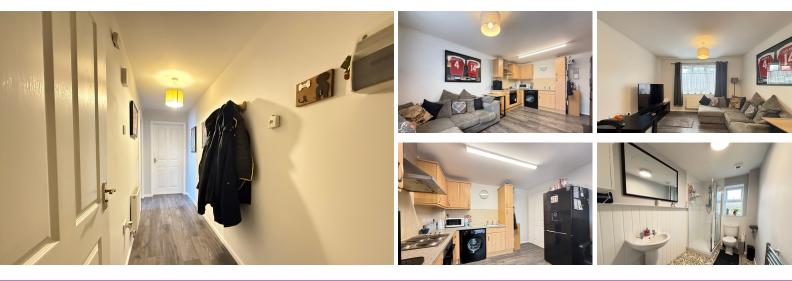

#### ENTRANCE

Front door from communal entrance hall, laminate The floorplan is for illustrative purposes only. flooring and radiator. Fixtures and fittings may not represent the current

#### SHOWER ROOM

Re-fitted with a three piece suite comprising low level WC, wash hand basin, enclosed and fully tiled double shower cubicle and heated towel rail. Extractor fan, partially panelled walls, airing cupboard housing the combi boiler and obscure UPVC window to front.

#### **OPEN PLAN LOUNGE/KITCHEN**

16' 6" x 11' 4" (5.03m x 3.45m) (approx.) Kitchen area - Fitted with a range of base and eye level units, stainless steel sink and drainer unit, tiled splash back, integrated electric single oven, electric 4 ring hob, extractor fan, plumbing and space for washing machine and integrated fridge/freezer. Laminate flooring, radiator and UPVC window to front.