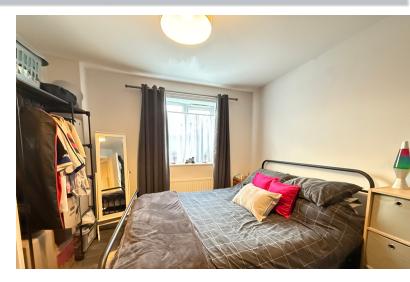

#### **BEDROOM ONE**

12' 3" x 10' 1" (3.73m x 3.07m) (approx.) UPVC window to front, laminated flooring and radiator.