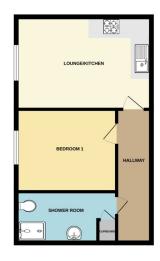

#### ENTRANCE

Front door from communal entrance hall, laminate The floorplan is for illustrative purposes only. flooring and radiator. Fixtures and fittings may not represent the current

#### SHOWER ROOM

Re-fitted with a three piece suite comprising low level WC, wash hand basin, enclosed and fully tiled double shower cubicle and heated towel rail. Extractor fan, partially panelled walls, airing cupboard housing the combi boiler and obscure UPVC window to front.

#### **BEDROOM ONE**

12' 3" x 10' 1" (3.73m x 3.07m) (approx.) UPVC window to front, laminated flooring and radiator.

#### **OPEN PLAN LOUNGE/KITCHEN**

16' 6" x 11' 4" (5.03m x 3.45m) (approx.) Kitchen area - Fitted with a range of base and eye level units, stainless steel sink and drainer unit, tiled splash back, integrated electric single oven, electric 4 ring hob, extractor fan, plumbing and space for washing machine and integrated fridge/freezer. Laminate flooring, radiator and UPVC window to front.

#### **AGENTS NOTE**

The floorplan is for illustrative purposes only. Fixtures and fittings may not represent the current state of the property. Not to scale and is meant as a guide only.

As is normal with many modern housing estates, there is an annual fee for the upkeep of the roads, lighting and communal green areas. For further information please call Rosedale Property Agents.