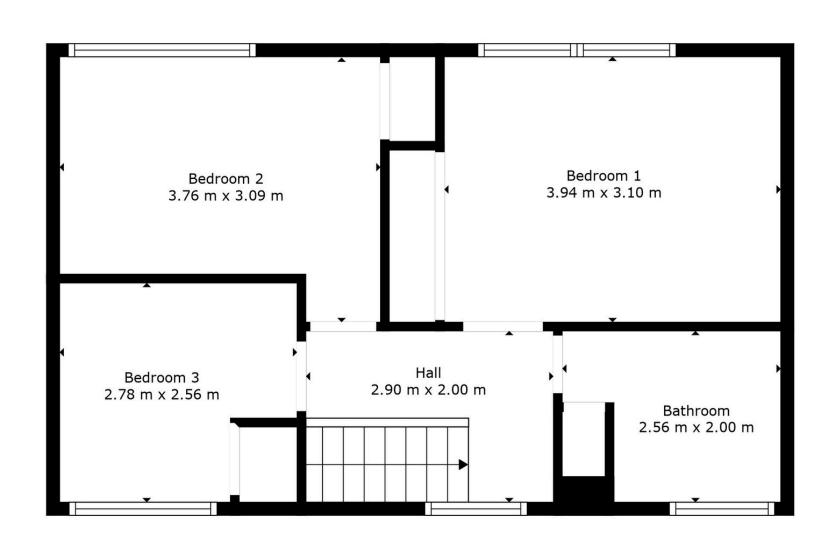

## Dining Room 3.70 m x 2.48 m

Floor 1 Floor 2

## **Enquiries**

Floorplans are for illustrative purposes only. Measurements are deemed highly reliable but not guaranteed.