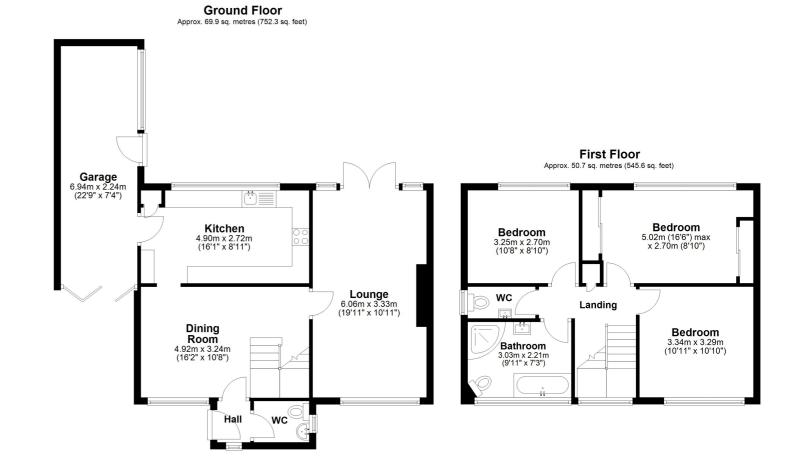

#### Lounge

19' 11" x 10' 11" (6.07m x 3.33m)

### Kitchen

16' 1" x 8' 11" (4.90m x 2.72m)

# **Dining Room**

16' 2" x 10' 8" (4.93m x 3.25m)

W.C

### **Bedroom One**

16' 6" x 8' 10" (5.03m x 2.69m)

### **Bedroom Two**

10' 11" x 10' 10" (3.33m x 3.30m)

### **Bedroom Three**

10' 8" x 8' 10" (3.25m x 2.69m)

#### **Bathroom**

9' 11" x 7' 3" (3.02m x 2.21m)

W.C

### Garage

22' 9" x 7' 4" (6.93m x 2.24m)