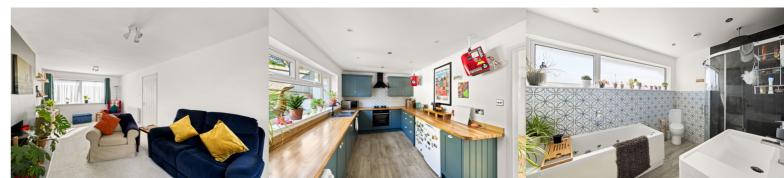

#### Lounge

19' 11" x 10' 11" (6.07m x 3.33m)

### Kitchen

16' 1" x 8' 11" (4.90m x 2.72m)

#### **Bathroom**

9' 11" x 7' 3" (3.02m x 2.21m)

W.C