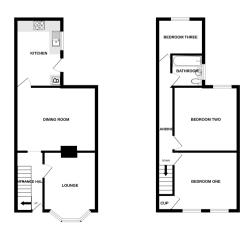

## 34 Vancouver Avenue, King's Lynn, Norfolk PE30 5RD £239,995

Newson & Buck are pleased to offer to the market this three bedroom detached family home, situated close to town and the picturesque walks park. Viewing is highly recommended for this property. The property comprises of an entrance hallway, lounge, dining room, kitchen, three bedrooms, and a family bathroom. Further benefits include an enclosed rear garden and double glazing throughout. Amenities can be found close by as well as the train station that is located within a fifteen minute walk.

## **Entrance Hallway**

Tiled flooring, one radiator, staircase to first floor.

## Lounge

9' 7" x 13' 3" (2.92m x 4.04m) Fitted carpets, one double glazed window, one radiator.

## **Dining Room**

15' 1" x 11' 8" (4.60m x 3.56m) Fitted carpets, one double glazed window, one radiator.

Kitchen

8' 4" x 12' 2" (2.54m x 3.71m) Tiled flooring, fitted kitchen units, sink drainer, one double glazed window, cooker with hob and extractor, space for washing machine and fridge freezer.

Landing

Fitted carpets, one radiator.

**Bedroom One** 

10' 8" x 12' 1" (3.25m x 3.68m) Fitted carpets, two double glazed windows, one radiator.

Bedroom Two

11' 8" x 12' 1" (3.56m x 3.68m) Fitted carpets, one double glazed window, one radiator.

**Bedroom Three** 

6' 0" x 8' 4" (1.83m x 2.54m) Fitted carpets, one double glazed window, one radiator.

Bathroom

5' 10" x 6' 0" (1.78m x 1.83m) Vinyl flooring, bath tub with over head shower attachment, sink, low flush w/c, one double glazed window.