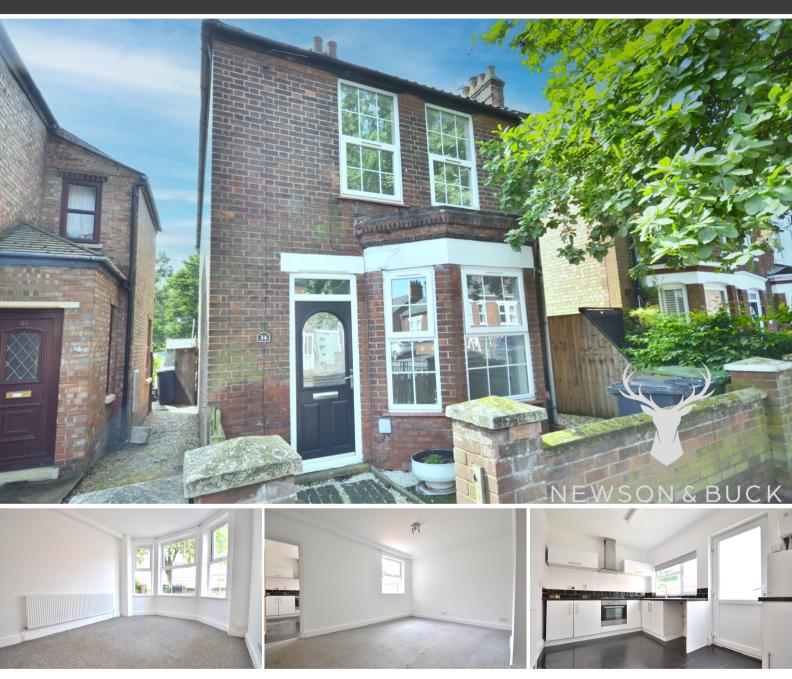

## 34 Vancouver Avenue, King's Lynn, Norfolk PE30 5RD £239,995

Newson & Buck are pleased to offer to the market this three bedroom detached family home, situated close to town and the picturesque walks park. Viewing is highly recommended for this property. The property comprises of an entrance hallway, lounge, dining room, kitchen, three bedrooms, and a family bathroom. Further benefits include an enclosed rear garden and double glazing throughout. Amenities can be found close by as well as the train station that is located within a fifteen minute walk.

## **Entrance Hallway**

Tiled flooring, one radiator, staircase to first floor.

## Lounge

9' 7" x 13' 3" (2.92m x 4.04m) Fitted carpets, one double glazed window, one radiator.

## **Dining Room**

15' 1" x 11' 8" (4.60m x 3.56m) Fitted carpets, one double glazed window, one radiator.

Kitchen

8' 4" x 12' 2" (2.54m x 3.71m) Tiled flooring, fitted kitchen units, sink drainer, one double glazed window, cooker with hob and extractor, space for washing machine and fridge freezer.