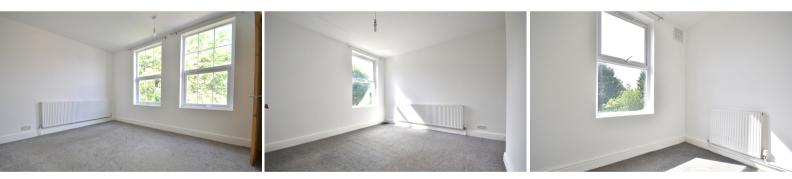

Landing

Fitted carpets, one radiator.

**Bedroom One** 

10' 8" x 12' 1" (3.25m x 3.68m) Fitted carpets, two double glazed windows, one radiator.

Bedroom Two

11' 8" x 12' 1" (3.56m x 3.68m) Fitted carpets, one double glazed window, one radiator.

**Bedroom Three** 

6' 0" x 8' 4" (1.83m x 2.54m) Fitted carpets, one double glazed window, one radiator.

Bathroom

5' 10" x 6' 0" (1.78m x 1.83m) Vinyl flooring, bath tub with over head shower attachment, sink, low flush w/c, one double glazed window.