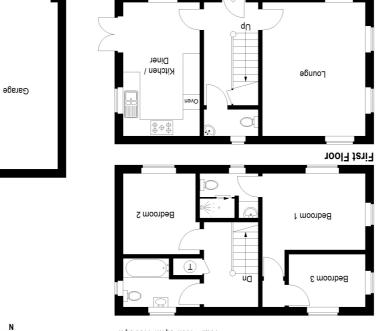

Ν

(Not Shown In Actual (notstnen) (notston)

This plan is for layout guidance only. Not drawn to scale unless stated. Windows and door openings are approximate. Whilst every care is taken in the preparation of this plan, please check all dimensions, shapes and compass bearings before making any decisions reliant upon them. (ID960683) Housepix Ltd

www.peterlane.co.uk Web office open all day every day

Smarter property search

Ground Floor

relation to this property.

### **Entrance Hall**

Radiator with decorative cover, under stairs storage cupboard, Karndean flooring.

# Kitchen/Breakfast Room

15' 9" x 9' 1" (4.80m x 2.77m)

Fitted in a range of up-graded base and wall mounted cabinets with complementing work surfaces and upstands, a selection of integrated appliances incorporating double electric oven and gas hob with bridging unit and extractor fitted above, plumbing for automatic dishwasher and automatic washing machine, single drainer one and a half bowl sink unit with mixer tap, a light double aspect room with UPVC sash picture windows to front aspect and French doors accessing garden terrace to the rear, drawer units, pan drawers,

# Living room

#### 15' 9" x 12' 2" (4.80m x 3.71m)

A light contemporary triple aspect room with UPVC sash large vehicles accessing the Oversized Garage picture windows to front, side and rear aspects, TV point, telephone point, two radiators.

# **First Floor Landing**

UPVC double glazed sash picture window to rear aspect, airing cupboard housing pressurised hot water system and shelving, radiator.

# Bedroom 2

9' 6" x 8' 6" (2.90m x 2.59m) UPVC sash picture window to front aspect, radiator.

# Bedroom 3

9' 0" x 6' 5" (2.74m x 1.96m) A double aspect room with UPVC sash picture windows to side and rear aspects, radiator.