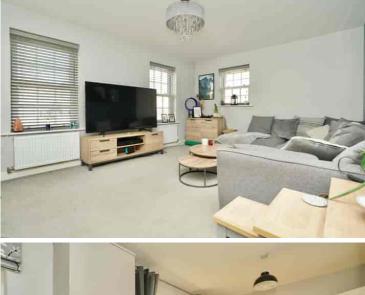

# Living room

#### 15' 9" x 12' 2" (4.80m x 3.71m)

A light contemporary triple aspect room with UPVC sash large vehicles accessing the Oversized Garage picture windows to front, side and rear aspects, TV point, telephone point, two radiators.