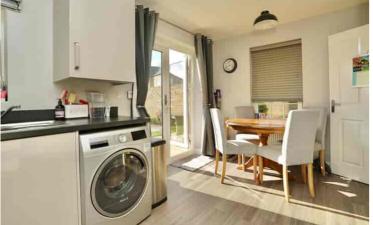

# Kitchen/Breakfast Room

15' 9" x 9' 1" (4.80m x 2.77m)

Fitted in a range of up-graded base and wall mounted cabinets with complementing work surfaces and upstands, a selection of integrated appliances incorporating double electric oven and gas hob with bridging unit and extractor fitted above, plumbing for automatic dishwasher and automatic washing machine, single drainer one and a half bowl sink unit with mixer tap, a light double aspect room with UPVC sash picture windows to front aspect and French doors accessing garden terrace to the rear, drawer units, pan drawers,