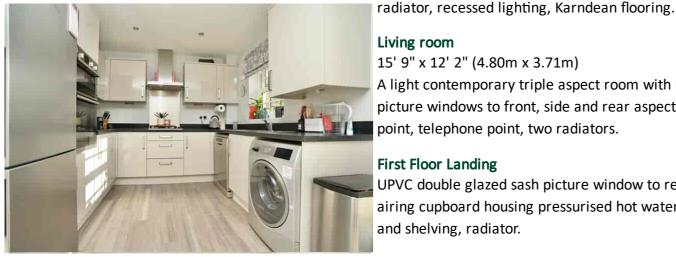

# Kitchen/Breakfast Room

15' 9" x 9' 1" (4.80m x 2.77m)

Fitted in a range of up-graded base and wall mounted cabinets with complementing work surfaces and upstands, a selection of integrated appliances incorporating double electric oven and gas hob with bridging unit and extractor fitted above, plumbing for automatic dishwasher and automatic washing machine, single drainer one and a half bowl sink unit with mixer tap, a light double aspect room with UPVC sash picture windows to front aspect and French doors accessing garden terrace to the rear, drawer units, pan drawers,

# Living room

#### 15' 9" x 12' 2" (4.80m x 3.71m)

A light contemporary triple aspect room with UPVC sash large vehicles accessing the Oversized Garage picture windows to front, side and rear aspects, TV point, telephone point, two radiators.

# **First Floor Landing**

UPVC double glazed sash picture window to rear aspect, airing cupboard housing pressurised hot water system and shelving, radiator.