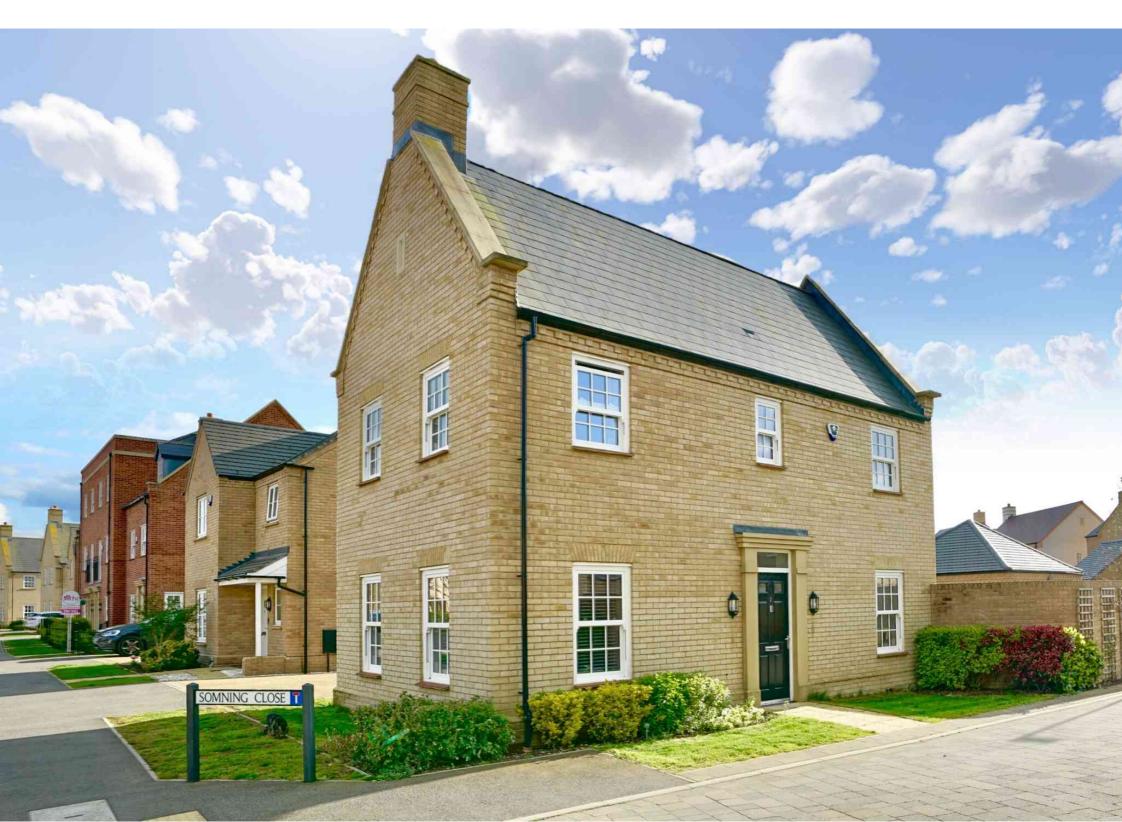

# 1 Somning Close, Alconbury Weald PE28 4GG

# £357,500

- Morris Homes Built Detached Family Home
- En Suite To Principal Bedroom
- Beautifully Presented
- Two Car Driveway
- Landscaped Gardens
- Potentially no chain

- Three Bedrooms
- Westerly Facing Corner Plot
- Generous Overall Accommodation •
- ٠ **Oversized Garaging**
- Desirable Estate Position

#### Outside

The gardens are pleasantly arranged and positioned on a westerly facing walled corner plot with areas of lawn to the front, lighting and driveway sufficient for two measuring 19' 8" x 9' 10" (5.99m x 3.00m) with up and over door, power, lighting, eaves storage space and private door to the side. The rear garden is neatly tended, lawned with a paved terrace, outside tap and lighting, prepared borders, stocked flower beds an enclosed by brick walling offering a good degree of privacy.