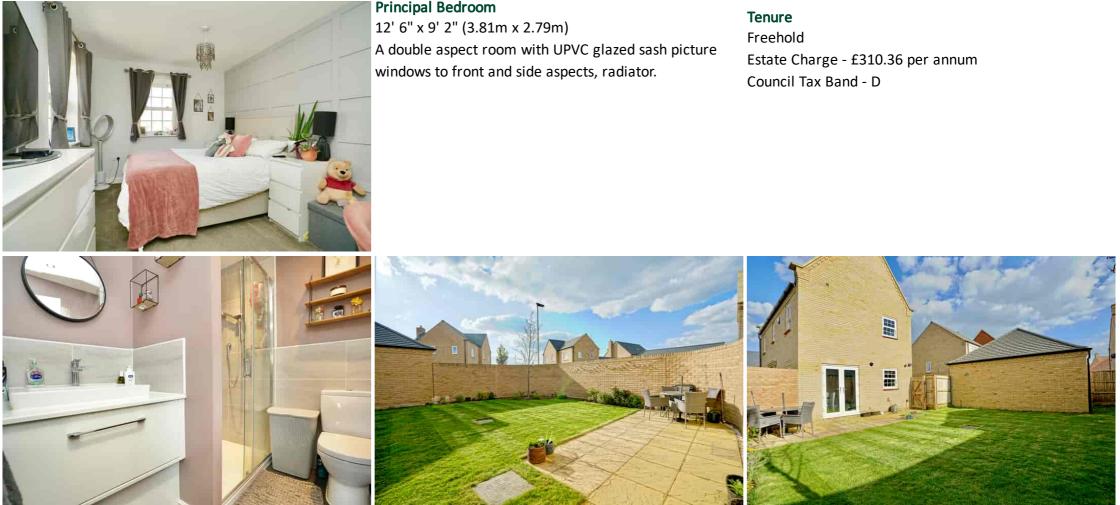

#### **En Suite Shower Room**

Fitted in a three piece contemporary white suite comprising walk in screened shower enclosure with independent shower over, vanity wash hand basin with cabinet storage, low level WC, heated towel rail, UPVC sash picture window to front aspect, composite flooring.

# Bedroom 2

9' 6" x 8' 6" (2.90m x 2.59m) UPVC sash picture window to front aspect, radiator.

# Bedroom 3

9' 0" x 6' 5" (2.74m x 1.96m) A double aspect room with UPVC sash picture windows to side and rear aspects, radiator.

#### Family Bathroom

Fitted in a three piece contemporary white suite comprising panel bath with independent shower unit fitted over, pedestal wash hand basin, low level WC, heated towel rail, extensive ceramic tiling, recessed lighting, a double aspect room with UPVC sash picture windows to front and rear aspects.

#### Outside

The gardens are pleasantly arranged and positioned on a westerly facing walled corner plot with areas of lawn to the front, lighting and driveway sufficient for two measuring 19' 8" x 9' 10" (5.99m x 3.00m) with up and over door, power, lighting, eaves storage space and private door to the side. The rear garden is neatly tended, lawned with a paved terrace, outside tap and lighting, prepared borders, stocked flower beds an enclosed by brick walling offering a good degree of privacy.