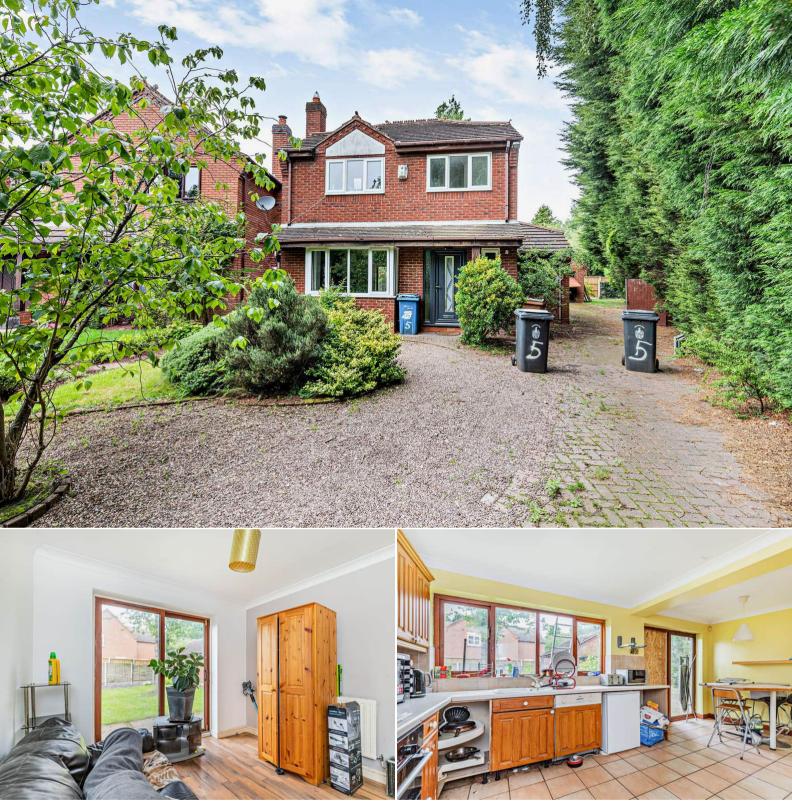

## Shortbutts Lane Lichfield

Bettermove are proud to present this 4 bedroom detached house in the sought after area of Lichfield.

The property benefits from double glazing, gas central heating throughout and has off street parking available via the driveway and detached garage. The council tax band is F.

The interior of this property comprises a spacious living room with dining area, downstairs WC and the fitted kitchen on the ground floor. The first floor consists of 4 bedrooms and the family bathroom including the master bedroom with an ensuite bathroom. The exterior boasts a private rear garden, perfect for enjoying the summer months.

Located in the popular town of Lichfield, the property is close to a range of amenities, including shops, supermarkets, restaurants and pubs. Excellent transport connections can be found from Lichfield City Train Station, the M6 and many local buses.