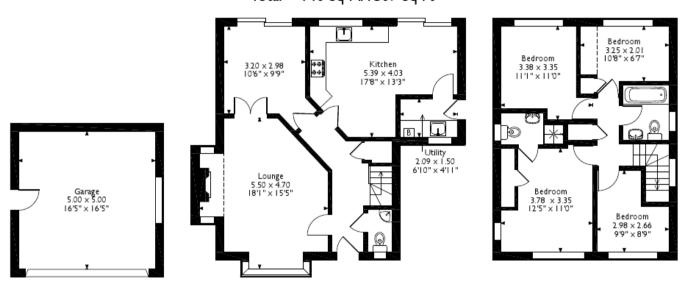

## The Hedgerows, ShortbuttsLane, Lichfield, West Midlands Approximate Gross Internal Area Main House = 115 Sq M/1238 Sq Ft Garage = 25 Sq M/269 Sq Ft

Garage = 25 Sq M/269 Sq Ft Total = 140 Sq M/1507 Sq Ft

First Floor

Please note that the location of doors, windows and other items are approximate and this floorplan is to be used for illustrative purposes only. Unauthorized reproduction is prohibited.

**Ground Floor** 