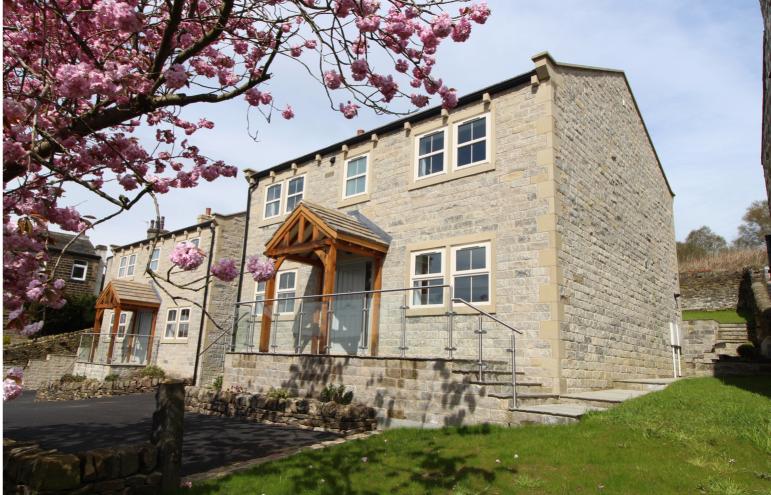

£449,995

184 The Orchard, Sykes Head, Oakworth, Keighley, West Yorkshire, BD22 7ES

- Stunning Brand New Detached Family Home
- · Spacious Dining Kitchen With Breakfast Island
- Fabulous Panoramic Views

- Four Double Bedrooms & Master En-Suite
- Off-Road Parking & Rear Garden
- Popular Village Location Of Oakworth/Excellent Access To Primary School

## **SUMMARY**

\*\*'THE ORCHARD' - A STUNNING BRAND NEW DETACHED FAMILY HOME, POPULAR VILLAGE LOCATION OF OAKWORTH WITH FABULOUS PANORAMIC VIEWS!!\*\* Select cul-de-sac of just 2 properties, having 4 double bedrooms, master en-suite, spacious dining kitchen with breakfast island, quality brand new fixtures & fittings throughout, off-road parking, rear garden - VIEWING ESSENTIAL TO FULLY APPRECIATE!! Awaiting EPC.

## **FULL DESCRIPTION**

A UNIQUE OPPORTUNITY TO OWN A BRAND NEW FAMILY HOME!! 'The Orchard' - A stunning brand new four double bedroom detached family home situated in the popular village location of Oakworth with fabulous panoramic views to the front and excellent access to the village primary school. The well proportioned accommodation comprises of a solid oak porch, an entrance hall with useful under stairs storage cupboard. The lounge has double glazed window to the front aspect, the spacious dining kitchen is a real feature of this property measuring approximately 26ft in length, having an attractive range of modern base and wall mounted units with Quartz worktop surfaces, breakfast island, integrated appliances to include induction hob, extractor fan, double oven and dishwasher. There is a separate utility room with base and wall mounted units, plumbing for an automatic washing machine and a sink. A rear entrance lobby gives access to a cloaks WC. To the first floor there are four double bedrooms, the second bedroom having double glazed windows to both front and side aspect, the master bedroom benefitting from an en-suite shower room. The stunning house bathroom completes the internal accommodation having a four piece suite comprising of a free standing bath, shower cubicle, WC, wash hand basin, heated towel rail, double glazed window to the rear. Externally the property is situated in a private select cul-de-sac of just two properties, has off-road parking, a raised rear lawn as well as fabulous panoramic views to the front. Viewing essential to fully appreciate, awaiting EPC.