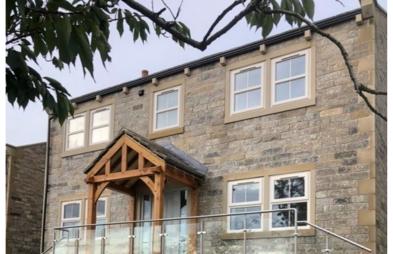

£449,995

184 The Orchard, Sykes Head, Oakworth, Keighley, West Yorkshire, BD22 7ES

- Stunning Brand New Detached Family Home
- · Spacious Dining Kitchen With Breakfast Island
- Fabulous Panoramic Views

- Four Double Bedrooms & Master En-Suite
- Off-Road Parking & Rear Garden
- Popular Village Location Of Oakworth/Excellent Access To Primary School

## **SUMMARY**

\*\*'THE ORCHARD' - A STUNNING BRAND NEW DETACHED FAMILY HOME, POPULAR VILLAGE LOCATION OF OAKWORTH WITH FABULOUS PANORAMIC VIEWS!!\*\* Select cul-de-sac of just 2 properties, having 4 double bedrooms, master en-suite, spacious dining kitchen with breakfast island, quality brand new fixtures & fittings throughout, off-road parking, rear garden - VIEWING ESSENTIAL TO FULLY APPRECIATE!! Awaiting EPC.

## **FULL DESCRIPTION**

A UNIQUE OPPORTUNITY TO OWN A BRAND NEW FAMILY HOME!! 'The Orchard' - A stunning brand new four double bedroom detached family home situated in the popular village location of Oakworth with fabulous panoramic views to the front and excellent access to the village primary school. The well proportioned accommodation comprises of a solid oak porch, an entrance hall with useful under stairs storage cupboard. The lounge has double glazed window to the front aspect, the spacious dining kitchen is a real feature of this property measuring approximately 26ft in length, having an attractive range of modern base and wall mounted units with Quartz worktop surfaces, breakfast island, integrated appliances to include induction hob, extractor fan, double oven and dishwasher. There is a separate utility room with base and wall mounted units, plumbing for an automatic washing machine and a sink. A rear entrance lobby gives access to a cloaks WC. To the first floor there are four double bedrooms, the second bedroom having double glazed windows to both front and side aspect, the master bedroom benefitting from an en-suite shower room. The stunning house bathroom completes the internal accommodation having a four piece suite comprising of a free standing bath, shower cubicle, WC, wash hand basin, heated towel rail, double glazed window to the rear. Externally the property is situated in a private select cul-de-sac of just two properties, has off-road parking, a raised rear lawn as well as fabulous panoramic views to the front. Viewing essential to fully appreciate, awaiting EPC.