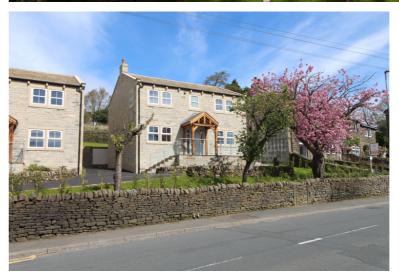

£449,995

184 The Orchard, Sykes Head, Oakworth, Keighley, West Yorkshire, BD22 7ES

- Stunning Brand New Detached Family Home
- · Spacious Dining Kitchen With Breakfast Island
- Fabulous Panoramic Views

- Four Double Bedrooms & Master En-Suite
- Off-Road Parking & Rear Garden
- Popular Village Location Of Oakworth/Excellent Access To Primary School

## **SUMMARY**

\*\*'THE ORCHARD' - A STUNNING BRAND NEW DETACHED FAMILY HOME, POPULAR VILLAGE LOCATION OF OAKWORTH WITH FABULOUS PANORAMIC VIEWS!!\*\* Select cul-de-sac of just 2 properties, having 4 double bedrooms, master en-suite, spacious dining kitchen with breakfast island, quality brand new fixtures & fittings throughout, off-road parking, rear garden - VIEWING ESSENTIAL TO FULLY APPRECIATE!! Awaiting EPC.

## **FULL DESCRIPTION**

A UNIQUE OPPORTUNITY TO OWN A BRAND NEW FAMILY HOME!! 'The Orchard' - A stunning brand new four double bedroom detached family home situated in the popular village location of Oakworth with fabulous panoramic views to the front and excellent access to the village primary school. The well proportioned accommodation comprises of a solid oak porch, an entrance hall with useful under stairs storage cupboard. The lounge has double glazed window to the front aspect, the spacious dining kitchen is a real feature of this property measuring approximately 26ft in length, having an attractive range of modern base and wall mounted units with Quartz worktop surfaces, breakfast island, integrated appliances to include induction hob, extractor fan, double oven and dishwasher. There is a separate utility room with base and wall mounted units, plumbing for an automatic washing machine and a sink. A rear entrance lobby gives access to a cloaks WC. To the first floor there are four double bedrooms, the second bedroom having double glazed windows to both front and side aspect, the master bedroom benefitting from an en-suite shower room. The stunning house bathroom completes the internal accommodation having a four piece suite comprising of a free standing bath, shower cubicle, WC, wash hand basin, heated towel rail, double glazed window to the rear. Externally the property is situated in a private select cul-de-sac of just two properties, has off-road parking, a raised rear lawn as well as fabulous panoramic views to the front. Viewing essential to fully appreciate, awaiting EPC.