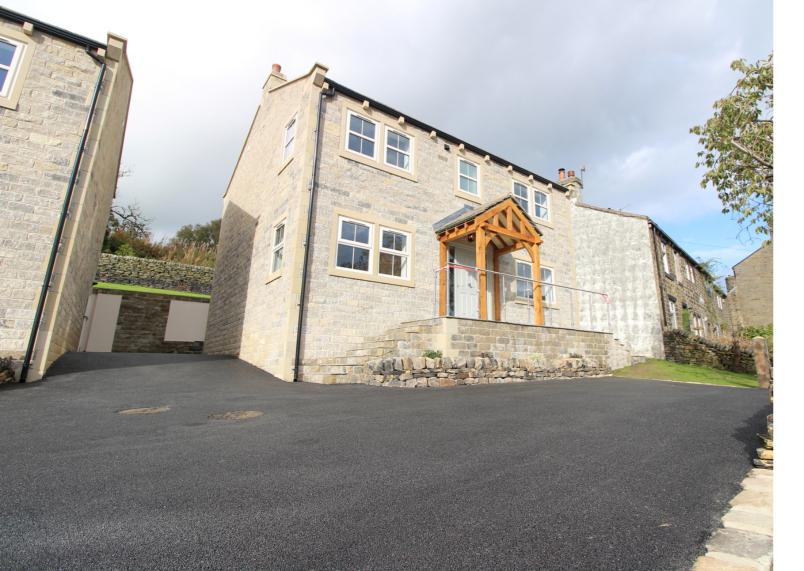

£449,995

184 The Orchard, Sykes Head, Oakworth, Keighley, West Yorkshire, BD22 7ES

- Stunning Brand New Detached Family Home
- · Spacious Dining Kitchen With Breakfast Island
- Fabulous Panoramic Views

- Four Double Bedrooms & Master En-Suite
- Off-Road Parking & Rear Garden
- Popular Village Location Of Oakworth/Excellent Access To Primary School

## **SUMMARY**

\*\*'THE ORCHARD' - A STUNNING BRAND NEW DETACHED FAMILY HOME, POPULAR VILLAGE LOCATION OF OAKWORTH WITH FABULOUS PANORAMIC VIEWS!!\*\* Select cul-de-sac of just 2 properties, having 4 double bedrooms, master en-suite, spacious dining kitchen with breakfast island, quality brand new fixtures & fittings throughout, off-road parking, rear garden - VIEWING ESSENTIAL TO FULLY APPRECIATE!! Awaiting EPC.

## **FULL DESCRIPTION**

A UNIQUE OPPORTUNITY TO OWN A BRAND NEW FAMILY HOME!! 'The Orchard' - A stunning brand new four double bedroom detached family home situated in the popular village location of Oakworth with fabulous panoramic views to the front and excellent access to the village primary school. The well proportioned accommodation comprises of a solid oak porch, an entrance hall with useful under stairs storage cupboard. The lounge has double glazed window to the front aspect, the spacious dining kitchen is a real feature of this property measuring approximately 26ft in length, having an attractive range of modern base and wall mounted units with Quartz worktop surfaces, breakfast island, integrated appliances to include induction hob, extractor fan, double oven and dishwasher. There is a separate utility room with base and wall mounted units, plumbing for an automatic washing machine and a sink. A rear entrance lobby gives access to a cloaks WC. To the first floor there are four double bedrooms, the second bedroom having double glazed windows to both front and side aspect, the master bedroom benefitting from an en-suite shower room. The stunning house bathroom completes the internal accommodation having a four piece suite comprising of a free standing bath, shower cubicle, WC, wash hand basin, heated towel rail, double glazed window to the rear. Externally the property is situated in a private select cul-de-sac of just two properties, has off-road parking, a raised rear lawn as well as fabulous panoramic views to the front. Viewing essential to fully appreciate, awaiting EPC.