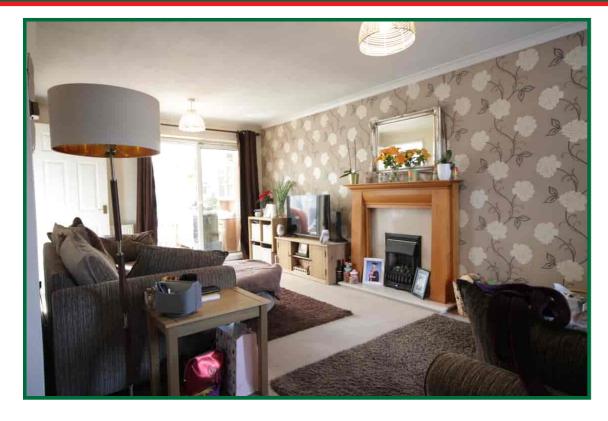

The accommodation comprises;- Entrance porch, downstairs cloakroom, lounge/Dining Room a spacious and inviting area awaits within, seamlessly combining the lounge and dining spaces to create an ideal setting for both entertaining and everyday living. Large windows flood the room with natural light, enhancing its warm and welcoming ambiance. Conservatory accessed from the lounge/dining area, has views of the surrounding garden. The kitchen is well-appointed catering to the needs of busy families.