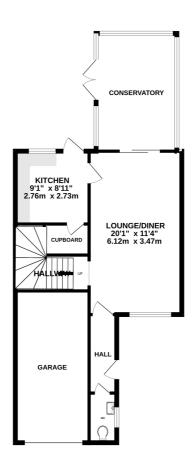

The accommodation comprises;- Entrance porch, downstairs cloakroom, lounge/Dining Room a spacious and inviting area awaits within, seamlessly combining the lounge and dining spaces to create an ideal setting for both entertaining and everyday living. Large windows flood the room with natural light, enhancing its warm and welcoming ambiance. Conservatory accessed from the lounge/dining area, has views of the surrounding garden. The kitchen is well-appointed catering to the needs of busy families.

GROUND FLOOR 749 sq.ft. (69.5 sq.m.) approx 1ST FLOOR 516 sq.ft. (47.9 sq.m.) approx.

## TOTAL FLOOR AREA: 1264 sq.ft. (117.5 sq.m.) approx

vattempt has been made to ensure the accuracy of the floorplan contained here, measurement indows, rooms and any other items are approximate and no responsibility is taken for any error or mis-statement. This plan is for flustrative purposes only and should be used as such by any the purpose only and should be used as such by any or the properties of the properties o