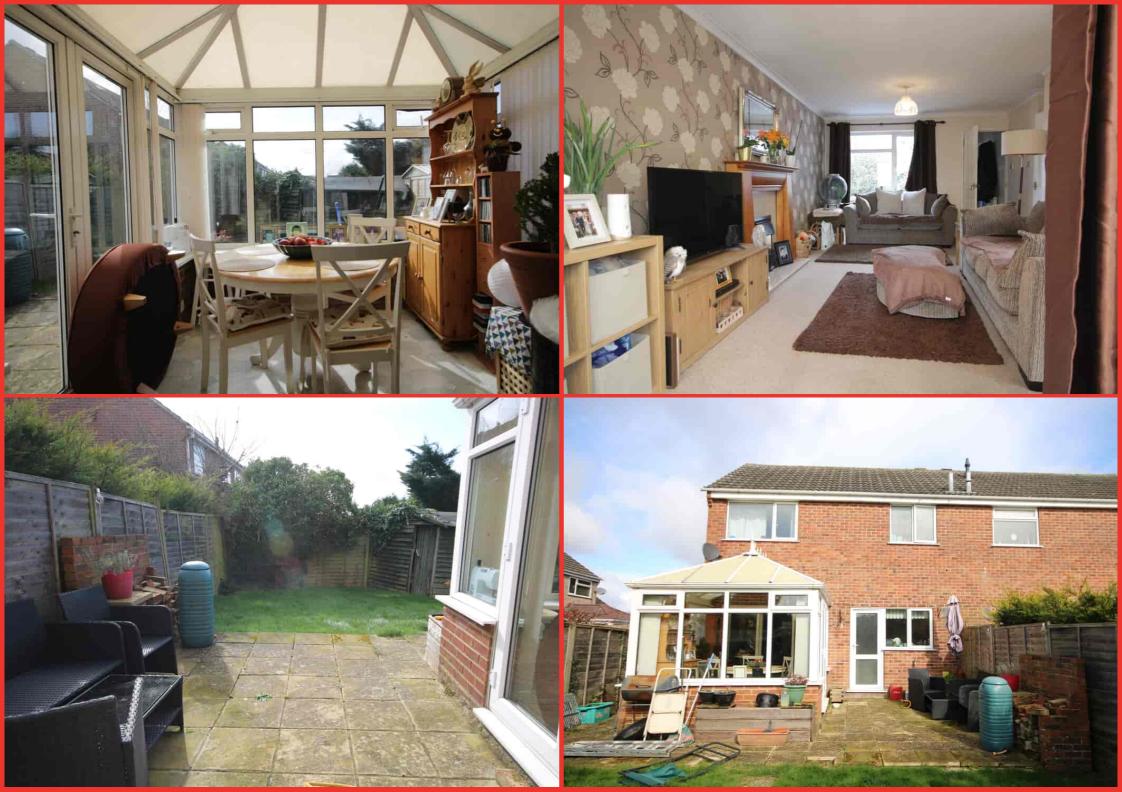

## DESCRIPTION

Situated on the outskirts of Thatcham town, this 3-bedroom semi-detached house boasts an ideal location close to excellent schools and superb communication links, offering the perfect balance of suburban tranquility and accessibility. Nestled within a welcoming neighbourhood, the house features a garden both at the front and rear, providing a delightful outdoor space for relaxation and recreation.

The accommodation comprises;- Entrance porch, downstairs cloakroom, lounge/Dining Room a spacious and inviting area awaits within, seamlessly combining the lounge and dining spaces to create an ideal setting for both entertaining and everyday living. Large windows flood the room with natural light, enhancing its warm and welcoming ambiance. Conservatory accessed from the lounge/dining area, has views of the surrounding garden. The kitchen is well-appointed catering to the needs of busy families.

- Entrance hall
- Cloakroom
- Generously sized lounge/ diner
- Conservatory
- Kitchen
- Three bedrooms all with built in wardrobes
- Family bathroom
- Garage
- Driveway parking
- Enclosed rear garden
- Front garden
- Council tax band C