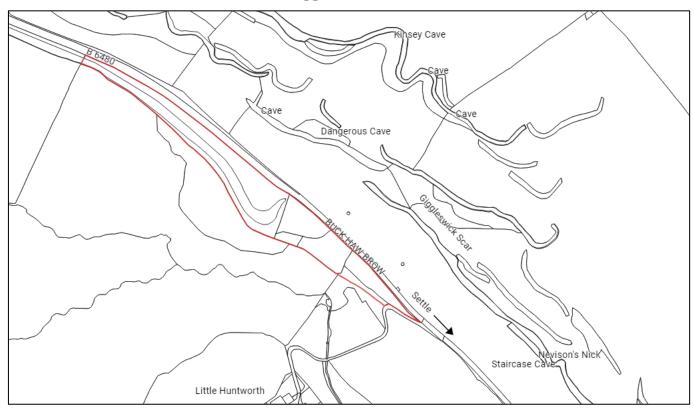

## CIRCA 4.16 Acres (1.787 Ha) or thereabouts Woodland with Natural Stream. Scar Close

Buck Haw Brow, Little Huntworth, Giggleswick, Nr Settle, North Yorkshire, BD24 0DJ

### FOR SALE BY INFORMAL TENDER

**Tender Closing Date: 12 Noon Friday 25th October 2024** 

**Guide Price: Circa £15,000** 

Principally comprising Circa 4.16 acres (1.787 ha) or thereabouts of mainly steep incline woodland supporting saplings to mature Broadleaf Trees but also benefitting from an area of relatively flatter ground (which, subject to necessary approval and consents, may perhaps potentially ideally lend itself for some form of "off grid" recreational use) together with having a natural stream issuing from the adjacent renowned "Ebbing and Flowing Well" located on the opposite side of the main road.