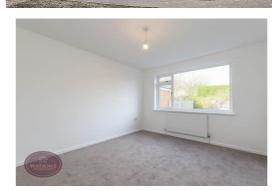

## Lounge

5.33m x 3.93m (17' 6" x 12' 11") UPVC double glazed window to the front, radiator and door to the inner hall.

## **Bedroom 1**

4.15m x 3.38m (13' 7" x 11' 1") UPVC double glazed window to the rear and radiator.

## Bedroom 2

3.64m x 3.19m (11' 11" x 10' 6") UPVC double glazed window to the rear and radiator.

#### **Bedroom 3**

2.84m x 2.7m (9' 4" x 8' 10") UPVC double glazed window to the rear and radiator.