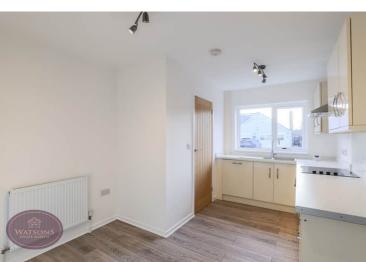

## **Dining Kitchen**

5.2m max x 3.16m (17' 1" x 10' 4") A range of matching wall & base units, work surfaces incorporating an inset sink & drainer unit. Integrated appliances to include: electric oven & induction hob with extractor over, fridge freezer and dishwasher. Wood effect laminate flooring, radiator, uPVC double glazed window to the front and door to the pantry.