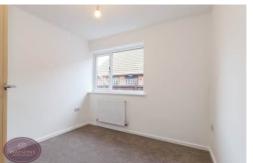

## **Bedroom 1**

4.15m x 3.38m (13' 7" x 11' 1") UPVC double glazed window to the rear and radiator.

## Bedroom 2

3.64m x 3.19m (11' 11" x 10' 6") UPVC double glazed window to the rear and radiator.

#### **Bedroom 3**

2.84m x 2.7m (9' 4" x 8' 10") UPVC double glazed window to the rear and radiator.