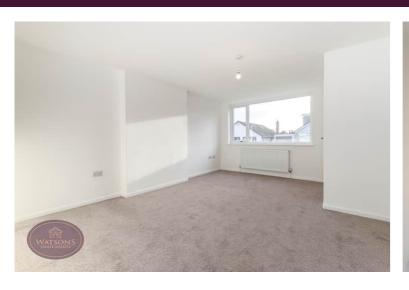

## Lounge

5.33m x 3.93m (17' 6" x 12' 11") UPVC double glazed window to the front, radiator and door to the inner hall.

## **Bedroom 1**

4.15m x 3.38m (13' 7" x 11' 1") UPVC double glazed window to the rear and radiator.

## Bedroom 2

3.64m x 3.19m (11' 11" x 10' 6") UPVC double glazed window to the rear and radiator.

#### **Bedroom 3**

2.84m x 2.7m (9' 4" x 8' 10") UPVC double glazed window to the rear and radiator.