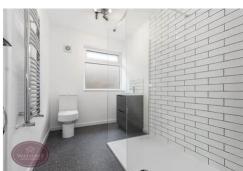

## **Shower Room**

3 piece suite in white comprising WC, vanity sink unit and oversized walk in shower. Chrome heated towel rail, obscured uPVC double glazed window to the side and storage cupboard.