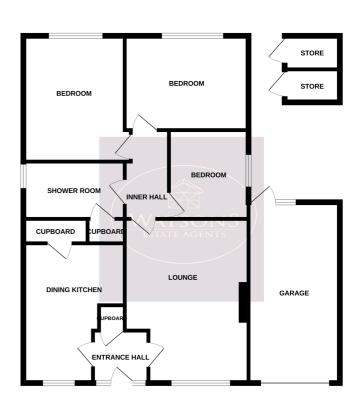

# **Entrance Hall**

Entrance door to the front, wood effect laminate flooring, radiator and built in cloak cupboard measuring 1.75m x 1.65m. Doors to the lounge and dining kitchen.

## Lounge

5.33m x 3.93m (17' 6" x 12' 11") UPVC double glazed window to the front, radiator and door to the inner hall.

## **Dining Kitchen**

5.2m max x 3.16m (17' 1" x 10' 4") A range of matching wall & base units, work surfaces incorporating an inset sink & drainer unit. Integrated appliances to include: electric oven & induction hob with extractor over, fridge freezer and dishwasher. Wood effect laminate flooring, radiator, uPVC double glazed window to the front and door to the pantry.

#### **Inner Hall**

Doors to all bedrooms and shower room.

Whist every attempt has been made to ensure the accuracy of the Booplan contained here, measurement of doors, windows, rooms and any other litems are approximate and no responsibility is taken for a emission or mis-statement. This plan is for illustrative purposes only and should be used as such by ar prospective purchaser. The services, systems and appliances shown have not been tested and no guara as to their operability or efficiency can be given. Adde with Metropic 2024

## **Bedroom 1**

4.15m x 3.38m (13' 7" x 11' 1") UPVC double glazed window to the rear and radiator.

## Bedroom 2

3.64m x 3.19m (11' 11" x 10' 6") UPVC double glazed window to the rear and radiator.

#### **Bedroom 3**

2.84m x 2.7m (9' 4" x 8' 10") UPVC double glazed window to the rear and radiator.

## **Shower Room**

3 piece suite in white comprising WC, vanity sink unit and oversized walk in shower. Chrome heated towel rail, obscured uPVC double glazed window to the side and storage cupboard.

#### Outside

To the front of the property is a turfed lawn and flower bed borders with a range of plants & shrubs. A driveway provides ample off road parking and leads to the garage with up & over door and power. The garden is enclosed by wall & timber fencing to the perimeter and secured by wrought iron gates to the front. The rear garden offers a good level of privacy and comprises a paved patio seating area, turfed lawn, greenhouse and 2 brick built outhouses. The garden is enclosed by timber fencing to the perimeter with gated access to the side.