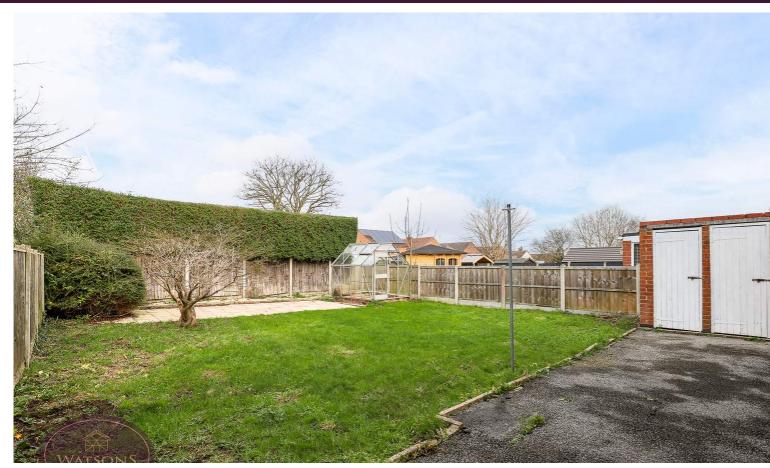

#### Outside

To the front of the property is a turfed lawn and flower bed borders with a range of plants & shrubs. A driveway provides ample off road parking and leads to the garage with up & over door and power. The garden is enclosed by wall & timber fencing to the perimeter and secured by wrought iron gates to the front. The rear garden offers a good level of privacy and comprises a paved patio seating area, turfed lawn, greenhouse and 2 brick built outhouses. The garden is enclosed by timber fencing to the perimeter with gated access to the side.