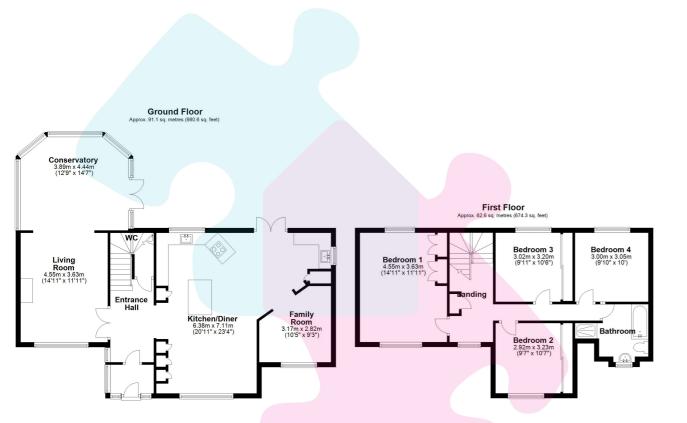

## OFFERS IN EXCESS OF £800,000

Total area: approx. 153.7 sq. metres (1654.9 sq. feet)

Floorplan is for Illustration purposes only. All measurements are approximate and should be verified. Total Floor Area includes any Garages shown on floorplan. EPC and Floorplan produced by WWW.G-Whits net Plan produced using Plant/D.