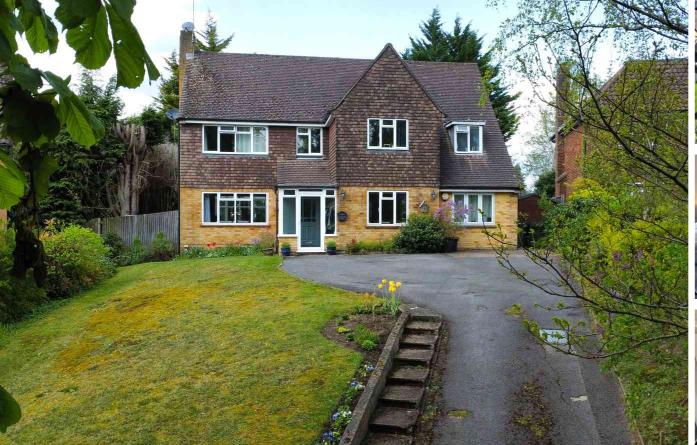

## Kingsclear Park, CAMBERLEY, Surrey GU15 2LS

Jigsaw Estates are pleased to offer this fine example of a detached family home in one of our favourite roads of Camberley. The town centre with it's railway station, shops and restaurants is literally a 5 minute walk away. In terms of accommodation there are four double bedrooms (main bedroom is bright and airy due to the dual aspect along with the landing) and a family bathroom which also has a separate shower cubicle. Downstairs there is a stylish and spacious double aspect kitchen/dining room with island unit and built in appliances. In addition to this area there is an opening through to the snug which is ideal as a home working space or children's play room. On the other side of the house there is the front aspect living room which has a lovely flow into a huge conservatory with full views of the garden.

- PREMIER LOCATION WITHIN
  WALKING DISTANCE OF TOWN
  CENTRE
- APPROACHING 1/4 ACRE PLOT
- APPROX 23FT X 21FT REFITTED KITCHEN/DINING ROOM
- FAMILY BATHROOM WITH SEPARATE SHOWER CUBICLE
- DRIVEWAY FOR SEVERAL CARS WITH ELEVATED VIEWS