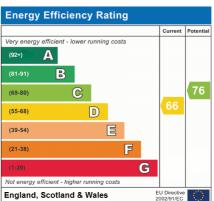

## OFFERS IN EXCESS OF £800,000

Total area: approx. 153.7 sq. metres (1654.9 sq. feet)

Floorplan is for Illustration purposes only. All measurements are approximate and should be verified. Total Floor Area includes any Garages shown on floorplan. EPC and Floorplan produced by WWW.G-Whits net Plan produced using Plant/D.