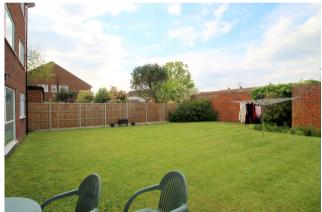

## Outside

**Communal Grounds, Parking & Garage**Well kept communal gardens, residents parking & garage in block to rear.

**Ground Floor** 

 $\label{eq:total} \text{Total Area: 45.9 m}^2 \dots \text{494 ft}^2$  All measurements are approximate and for display purposes only.