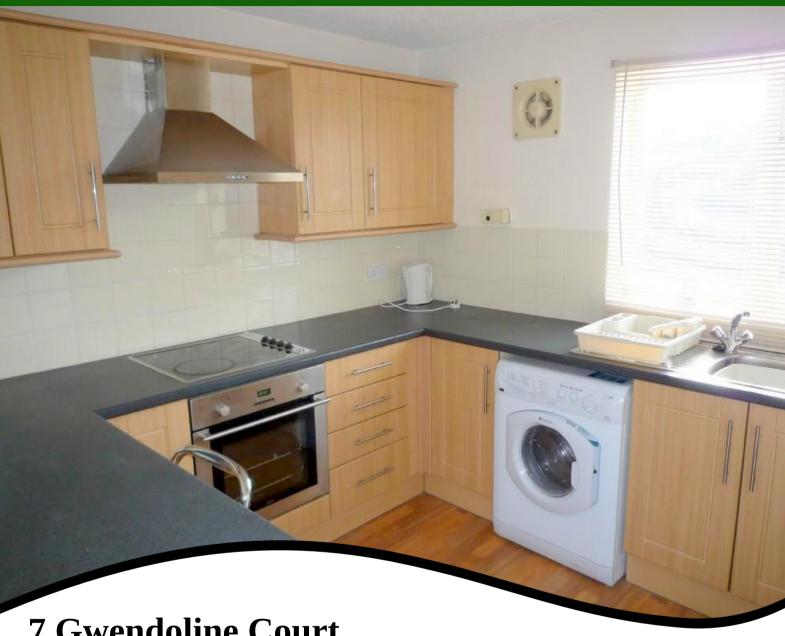

#### Kitchen/Breakfast Room

Side aspect UPVC double glazed window, range of fitted units at eye and base level, roll edged worktops, sink drainer unit, built-in oven and hob with extractor, space for washing machine and fridge/freezer. Breakfast bar, partly tiled walls.