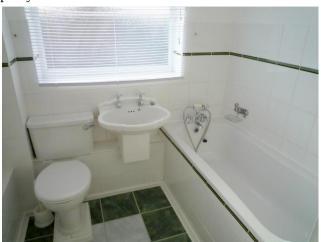

#### Bathroom

Side aspect UPVC double glazed window, panel enclosed bath, wash hand basin, low level W.C, heater, partly tiled walls.