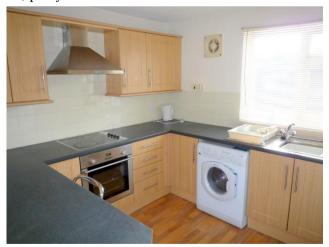

#### Kitchen/Breakfast Room

Side aspect UPVC double glazed window, range of fitted units at eye and base level, roll edged worktops, sink drainer unit, built-in oven and hob with extractor, space for washing machine and fridge/freezer. Breakfast bar, partly tiled walls.