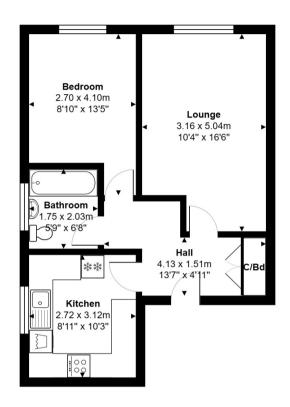

#### **Entrance Hall**

Light and power points, heater, cupboard housing hot water tank, doors to:

#### Lounge/Diner

Rear aspect UPVC double glazed window, light and power points, TV point, heater.

#### Kitchen/Breakfast Room

Side aspect UPVC double glazed window, range of fitted units at eye and base level, roll edged worktops, sink drainer unit, built-in oven and hob with extractor, space for washing machine and fridge/freezer. Breakfast bar, partly tiled walls.

#### Bedroom

Rear aspect UPVC double glazed window, light and power points, heater.

#### Bathroom

Side aspect UPVC double glazed window, panel enclosed bath, wash hand basin, low level W.C, heater, partly tiled walls.

## Outside

**Communal Grounds, Parking & Garage**Well kept communal gardens, residents parking & garage in block to rear.

**Ground Floor** 

 $\label{eq:total} \text{Total Area: 45.9 m}^2 \dots \text{494 ft}^2$  All measurements are approximate and for display purposes only.