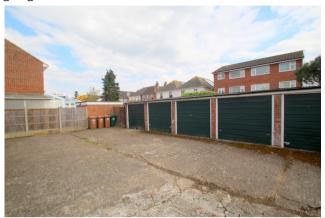

## Outside

**Communal Grounds, Parking & Garage**Well kept communal gardens, residents parking & garage in block to rear.

**Ground Floor** 

 $\label{eq:total} \text{Total Area: 45.9 m}^2 \dots \text{494 ft}^2$  All measurements are approximate and for display purposes only.