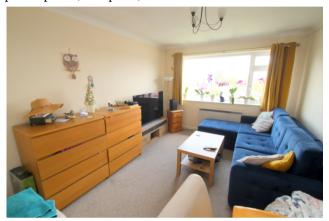

#### Lounge/Diner

Rear aspect UPVC double glazed window, light and power points, TV point, heater.