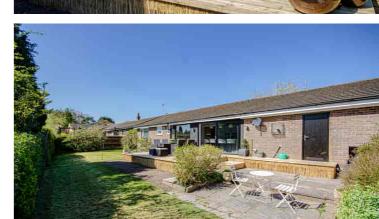

### **Description**

An outstanding, fully modernised link-detached bungalow, occupying a cul-de-sac location in this most sought after village. The property has undergone a complete makeover and features a luxury kitchen with built-in appliances and large island unit and there are two luxury bathrooms. Offered in excellent decorative condition throughout, comprises: Covered storm porch, which leads to an entrance hall and in turn to the main living room, the kitchen dining room sits open plan from the lounge and has quality sliding doors which give access to the rear terrace. An inner hall leads off the dining area and has a useful built-in storage cupboard. Both bedrooms are good size doubles with the front bedroom benefiting from the en-suite shower room. Externally there are front and rear gardens, those to the rear being really private. There is a double attached garage and double driveway.