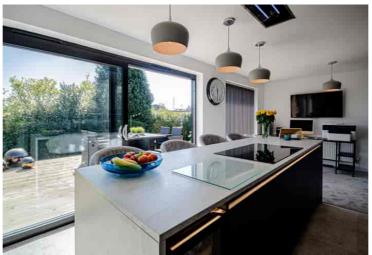

### **Description**

An outstanding, fully modernised link-detached bungalow, occupying a cul-de-sac location in this most sought after village. The property has undergone a complete makeover and features a luxury kitchen with built-in appliances and large island unit and there are two luxury bathrooms. Offered in excellent decorative condition throughout, comprises: Covered storm porch, which leads to an entrance hall and in turn to the main living room, the kitchen dining room sits open plan from the lounge and has quality sliding doors which give access to the rear terrace. An inner hall leads off the dining area and has a useful built-in storage cupboard. Both bedrooms are good size doubles with the front bedroom benefiting from the en-suite shower room. Externally there are front and rear gardens, those to the rear being really private. There is a double attached garage and double driveway.