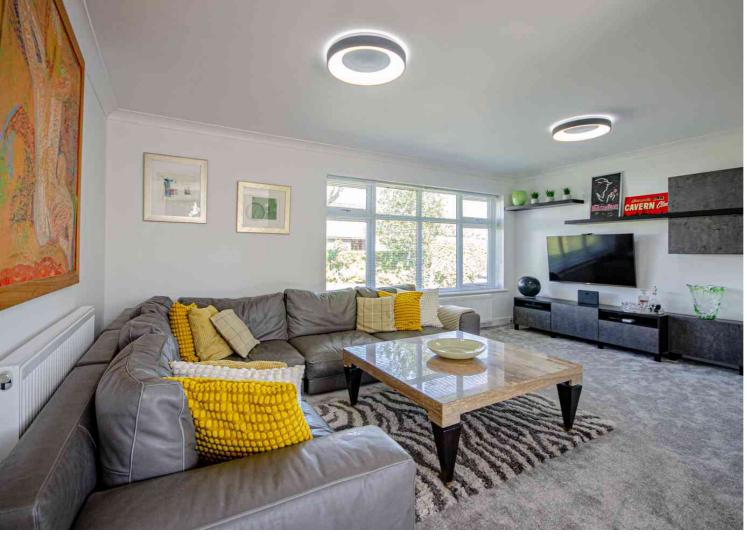

### **Description**

An outstanding, fully modernised link-detached bungalow, occupying a cul-de-sac location in this most sought after village. The property has undergone a complete makeover and features a luxury kitchen with built-in appliances and large island unit and there are two luxury bathrooms. Offered in excellent decorative condition throughout, comprises: Covered storm porch, which leads to an entrance hall and in turn to the main living room, the kitchen dining room sits open plan from the lounge and has quality sliding doors which give access to the rear terrace. An inner hall leads off the dining area and has a useful built-in storage cupboard. Both bedrooms are good size doubles with the front bedroom benefiting from the en-suite shower room. Externally there are front and rear gardens, those to the rear being really private. There is a double attached garage and double driveway.