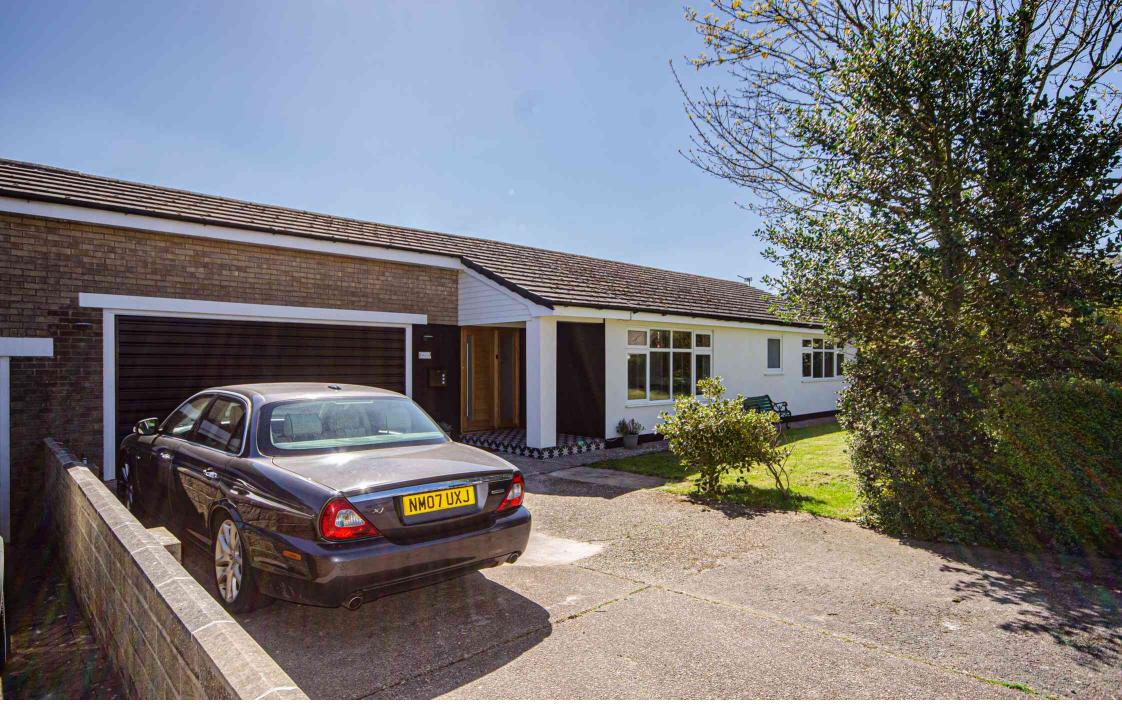

### **Description**

An outstanding, fully modernised link-detached bungalow, occupying a cul-de-sac location in this most sought after village. The property has undergone a complete makeover and features a luxury kitchen with built-in appliances and large island unit and there are two luxury bathrooms. Offered in excellent decorative condition throughout, comprises: Covered storm porch, which leads to an entrance hall and in turn to the main living room, the kitchen dining room sits open plan from the lounge and has quality sliding doors which give access to the rear terrace. An inner hall leads off the dining area and has a useful built-in storage cupboard. Both bedrooms are good size doubles with the front bedroom benefiting from the en-suite shower room. Externally there are front and rear gardens, those to the rear being really private. There is a double attached garage and double driveway.