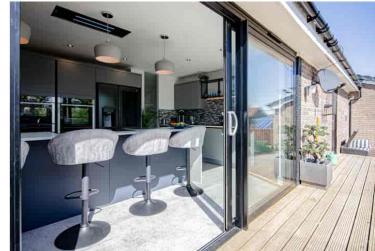

### **Description**

An outstanding, fully modernised link-detached bungalow, occupying a cul-de-sac location in this most sought after village. The property has undergone a complete makeover and features a luxury kitchen with built-in appliances and large island unit and there are two luxury bathrooms. Offered in excellent decorative condition throughout, comprises: Covered storm porch, which leads to an entrance hall and in turn to the main living room, the kitchen dining room sits open plan from the lounge and has quality sliding doors which give access to the rear terrace. An inner hall leads off the dining area and has a useful built-in storage cupboard. Both bedrooms are good size doubles with the front bedroom benefiting from the en-suite shower room. Externally there are front and rear gardens, those to the rear being really private. There is a double attached garage and double driveway.