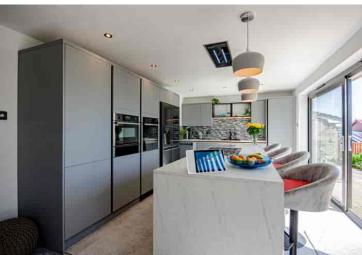

### **Description**

An outstanding, fully modernised link-detached bungalow, occupying a cul-de-sac location in this most sought after village. The property has undergone a complete makeover and features a luxury kitchen with built-in appliances and large island unit and there are two luxury bathrooms. Offered in excellent decorative condition throughout, comprises: Covered storm porch, which leads to an entrance hall and in turn to the main living room, the kitchen dining room sits open plan from the lounge and has quality sliding doors which give access to the rear terrace. An inner hall leads off the dining area and has a useful built-in storage cupboard. Both bedrooms are good size doubles with the front bedroom benefiting from the en-suite shower room. Externally there are front and rear gardens, those to the rear being really private. There is a double attached garage and double driveway.