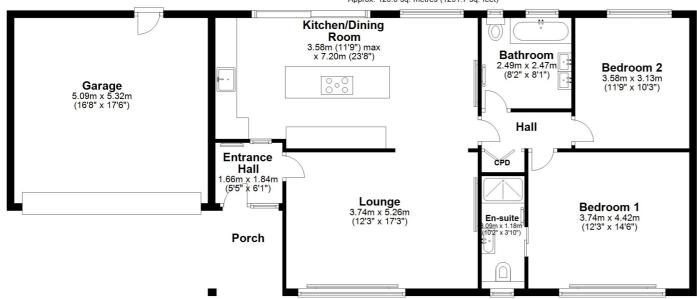

### **Ground Floor**

Approx. 120.0 sq. metres (1291.7 sq. feet)

These particulars, whilst believed to be accurate are set out as a general outline only for guidance and do not constitute any part of an offer or contract. Intending purchasers should not rely on them as statements of representation of fact, but must satisfy themselves by inspection or otherwise as to their accuracy. All measurements quoted are approximate. We are unable to confirm the working order of any fixtures and

fittings including appliances that are included in these particulars. No person in this firms employment has the authority to make or give any representation or warranty in respect of the property.

Total area: approx. 120.0 sq. metres (1291.7 sq. feet)