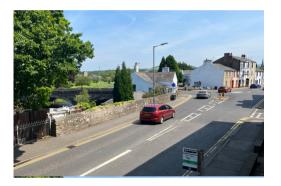

#### SUMMARY

This well presented modern terraced house is located within a flat walk to the town centre and Aldi and enjoys views at the front towards the river. The property is offered with no onward chain and includes an entrance hallway, a lounge, a modern kitchen/diner with integrated fridge/freezer, two first floor bedrooms and a fitted bathroom. To the rear there is a private courtyard style garden plus an allocated parking space located right outside the property. A great low maintenance town centre home!

## DIRECTIONS

From the office head down Station Street and turn left onto Main Street. Follow the street past Wordsworth House on the right and then Gote road bridge also on the right. The property will be located on the left hand side before reaching Aldi.