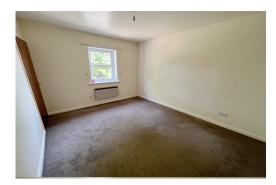

## **BEDROOM 1**

Double glazed window to front with a view over the river, electric heater, built in wardrobe.

## BEDROOM 2

Double glazed window to rear, electric heater.