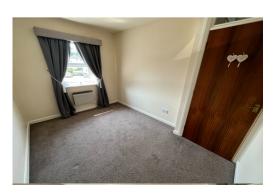

## **BEDROOM 1**

Double glazed window to front with a view over the river, electric heater, built in wardrobe.

## BEDROOM 2

Double glazed window to rear, electric heater.