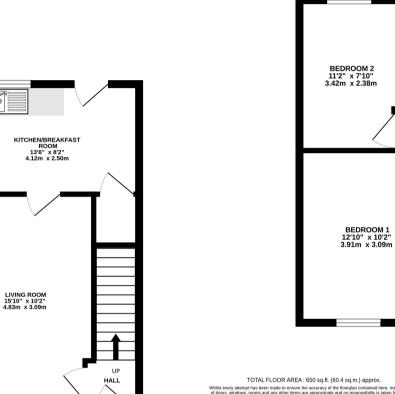

#### GROUND FLOOR ENTRANCE HALL

A composite front door leads into hall with door to living room, electric heater, stairs to the first floor.

## LIVING ROOM

Double glazed window to front, newly installed electric heater, electric fire with surround, part glazed door into kitchen.

## KITCHEN/BREAKFAST ROOM

Fitted in a range of base and wall mounted units with work surfaces, single drainer sink unit with tiled splash back, electric cooker and extractor, integrated fridge freezer, space for washing machine, double glazed window to rear, space for bistro table and chairs, tiled floor, generous under stairs cupboard, PVC double glazed door to rear

# FIRST FLOOR

Doors to rooms, access to loft space.

## **BEDROOM 1**

Double glazed window to front with a view over the river, electric heater, built in wardrobe.

## BEDROOM 2

Double glazed window to rear, electric heater.

## BATHROOM

Panel bath with shower attachment, pedestal hand wash basin, low level WC. Tiled areas, double glazed window to rear, tile effect vinyl flooring, wall mounted electric heater.

0

00 00 1ST FLOOR 325 sq.ft. (30.2 sq.m.) approx.

BATHROOM

DOWN

Important Notice: These Particulars have been prepared for prospective purchasers for guidance only. They are not part of an offer or contract. Whilst some descriptions are obviously subjective and information is given in good faith, they should not be relied upon as statements or representative of fact. If the property has been extended, or altered, we may not have seen evidence of planning consent or building regulation approval, although we will have made enquiries about these matters with the Vendor.