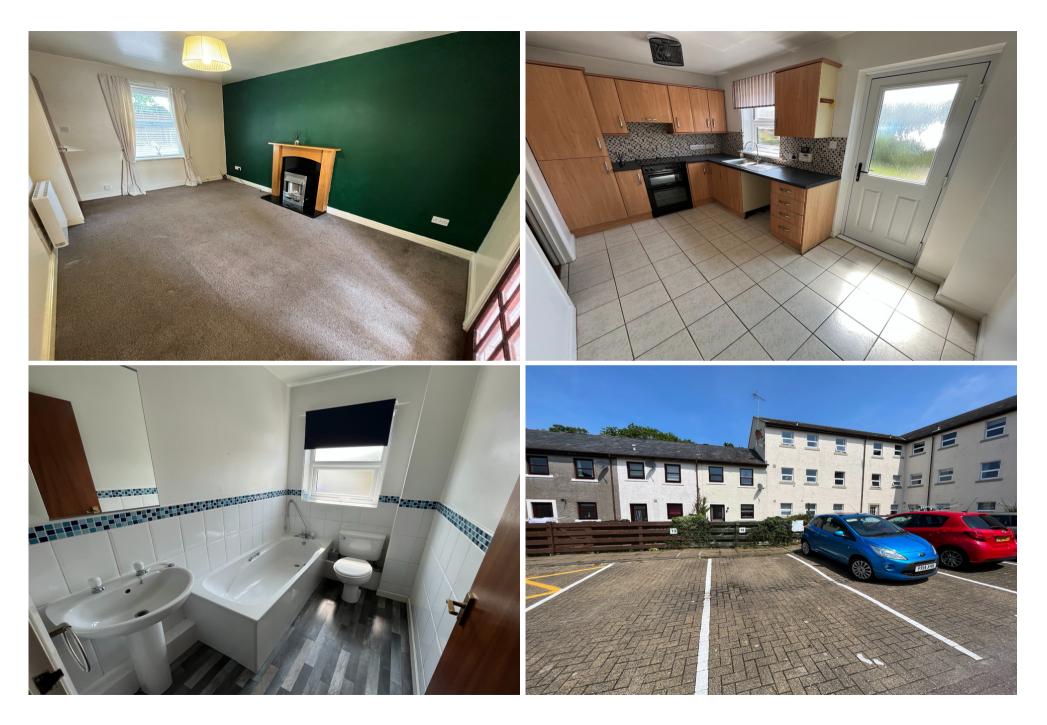

#### GROUND FLOOR ENTRANCE HALL

A composite front door leads into hall with door to living room, electric heater, stairs to the first floor.

## LIVING ROOM

Double glazed window to front, newly installed electric heater, electric fire with surround, part glazed door into kitchen.

## KITCHEN/BREAKFAST ROOM

Fitted in a range of base and wall mounted units with work surfaces, single drainer sink unit with tiled splash back, electric cooker and extractor, integrated fridge freezer, space for washing machine, double glazed window to rear, space for bistro table and chairs, tiled floor, generous under stairs cupboard, PVC double glazed door to rear

## BATHROOM

Panel bath with shower attachment, pedestal hand wash basin, low level WC. Tiled areas, double glazed window to rear, tile effect vinyl flooring, wall mounted electric heater.

### EXTERNALLY

To the rear there is an enclosed courtyard style garden which is paved with an area of shillies. A rear gate leads out to an allocated parking space.