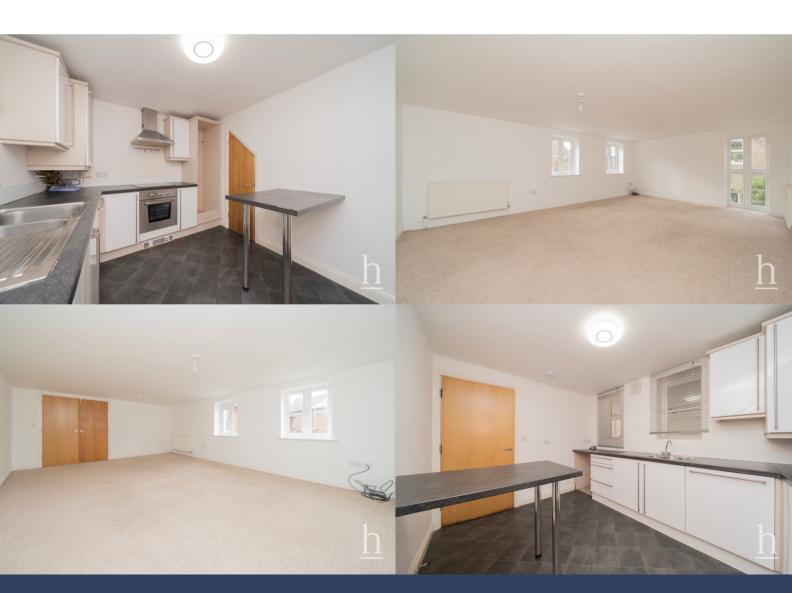

### Hall

# Kitchen Breakfast

11' 2" x 8' 6" (3.40m x 2.59m)

# **Spacious Lounge Diner** 19' 10" x 14' 2" (6.05m x 4.32m)

7' 3" x 4' 11" (2.21m x 1.50m)