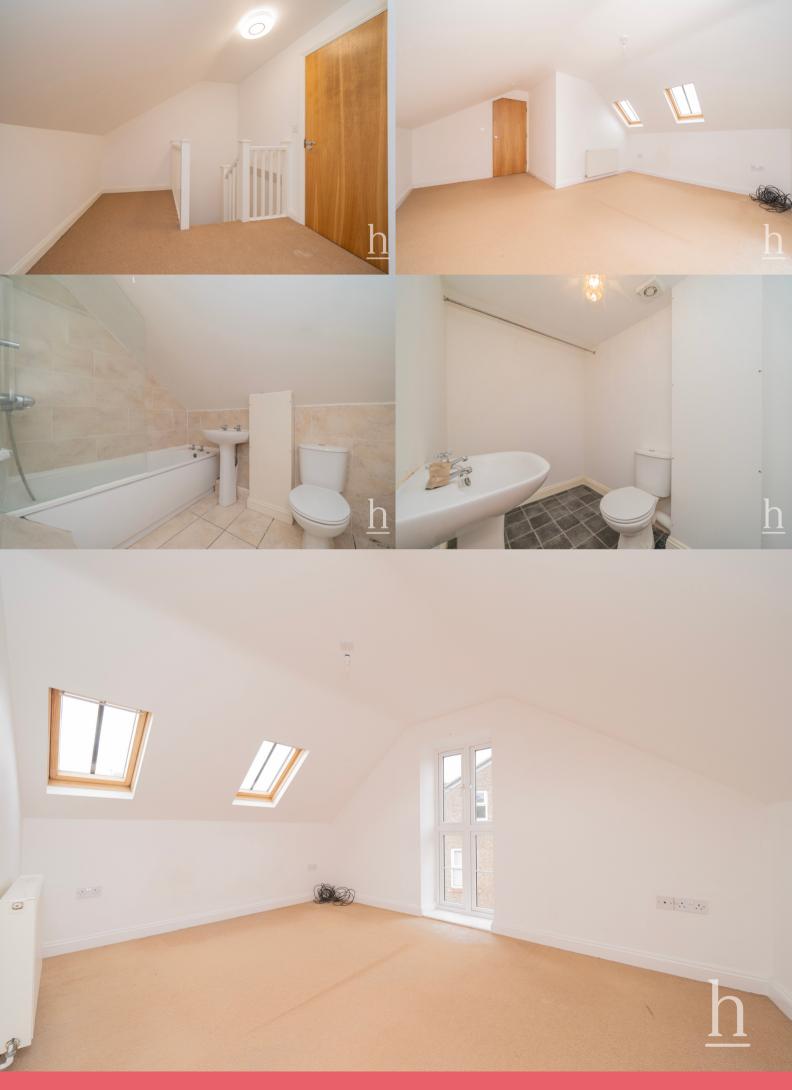

### Bedroom

15' 1" x 13' 2" (4.60m x 4.01m)

### **Bedroom**

9' 5" x 7' 1" (2.87m x 2.16m)

### Bathroom

7' 3" x 5' 3" (2.21m x 1.60m)