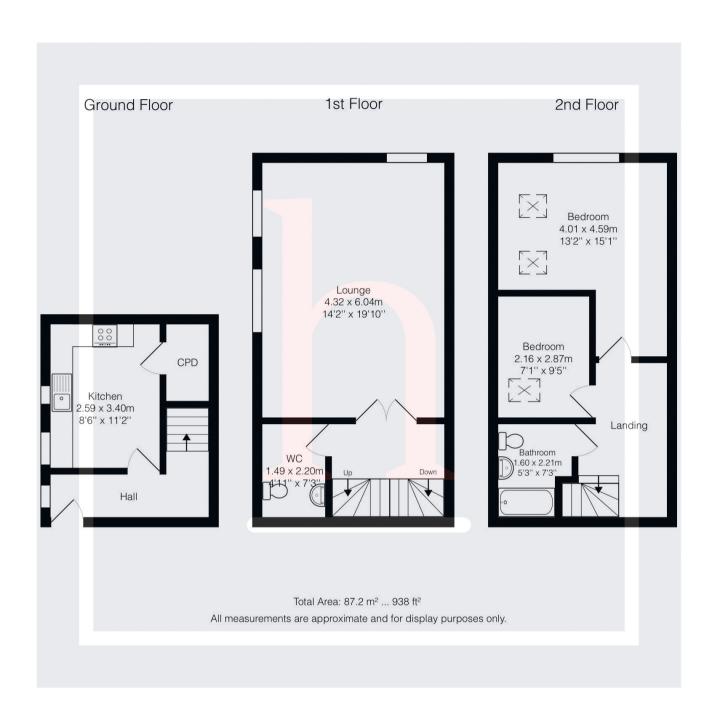

# **Ground Floor**

### Hall

# Kitchen Breakfast

11' 2" x 8' 6" (3.40m x 2.59m)

### First Floor

## Landing

# **Spacious Lounge Diner** 19' 10" x 14' 2" (6.05m x 4.32m)

7' 3" x 4' 11" (2.21m x 1.50m)

# **Second Floor**

# Landing

### Bedroom

15' 1" x 13' 2" (4.60m x 4.01m)

### **Bedroom**

9' 5" x 7' 1" (2.87m x 2.16m)

### Bathroom

7' 3" x 5' 3" (2.21m x 1.60m)