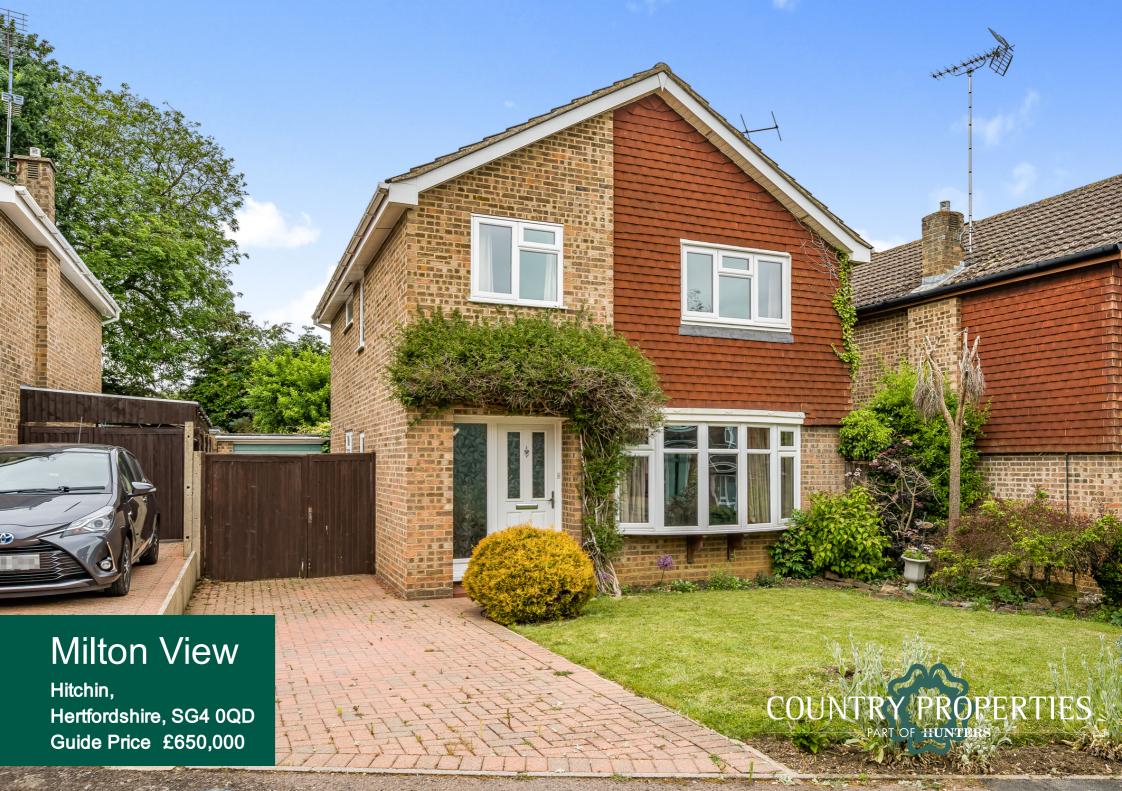

A versatile four bedroom detached family home located in a highly sought after culde-sac in south east Hitchin. The property is situated within walking distance of Mary Exton Primary School, Hitchin's mainline train station and only a few minutes stroll from Purwell Ninesprings Nature Reserve and open countryside.

This home offers balanced accommodation throughout and is arranged over two floors. The accommodation commences with the large entrance hall with cloakroom and understairs storage cupboard. From here there are doors through to both the kitchen and living room which then opens up through to the dining area. Upstairs, offers a generous landing with large airing cupboard leading to the principle bedroom. There are three further bedrooms and a family bathroom. The property resides on a generous plot with a mature rear garden bordered by mature trees. To the front of the property is a driveway providing ample off road parking and leads up to the single garage.

- A wonderful four bedroom detached family home
- Separate reception rooms offering generous accommodation
- · Garage and off road parking
- NO ONWARD CHAIN
- 1.1 mile, 21 mins walk to Hitchin mainline train station (as per Google Maps)
- 1.5 miles, 31 mins walk to Hitchin town centre (as per Google Maps)