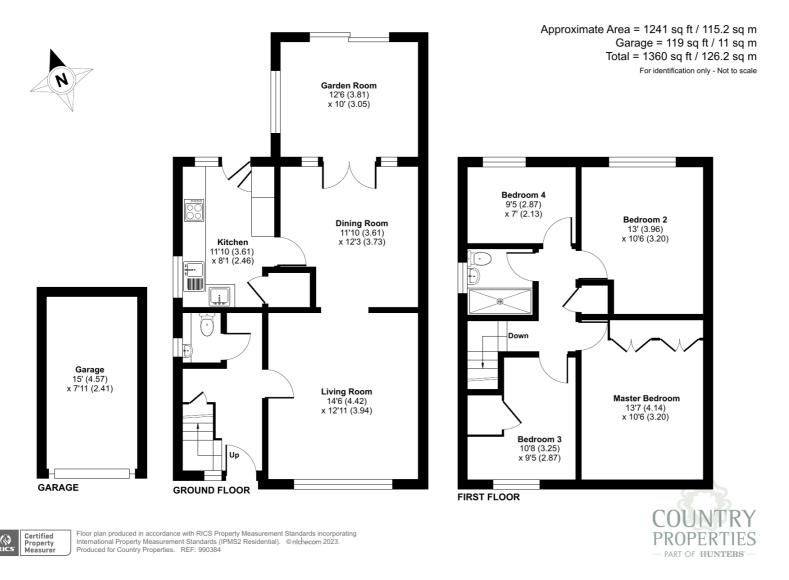

This home offers balanced accommodation throughout and is arranged over two floors. The accommodation commences with the large entrance hall with cloakroom and understairs storage cupboard. From here there are doors through to both the kitchen and living room which then opens up through to the dining area. Upstairs, offers a generous landing with large airing cupboard leading to the principle bedroom. There are three further bedrooms and a family bathroom. The property resides on a generous plot with a mature rear garden bordered by mature trees. To the front of the property is a driveway providing ample off road parking and leads up to the single garage.