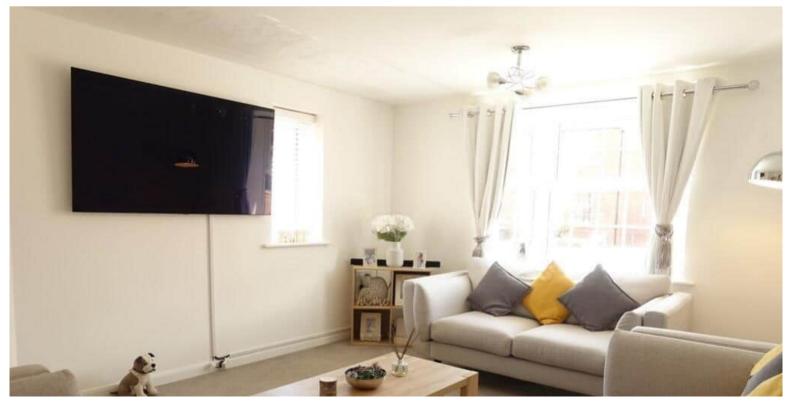

As you enter this family home, you are greeted by an entrance hall, which leads into the good-sized sitting room. At the end of the hallway is the kitchen, fitted with built in appliances, ample storage space and beautiful french doors which lead into the rear garden. The ground floor further benefits from a cloakroom, plenty of storage closets and a utility room. The first floor offers the master bedroom, which is fitted with an en-suite bathroom, the family bathroom and three other double bedrooms. Externally, the property offers a spacious rear garden, a single garage and driveway parking. This property is up for sale with no upper chain.

#### SITTING ROOM

13' 2" x 17' 4" (4.01m x 5.28m)