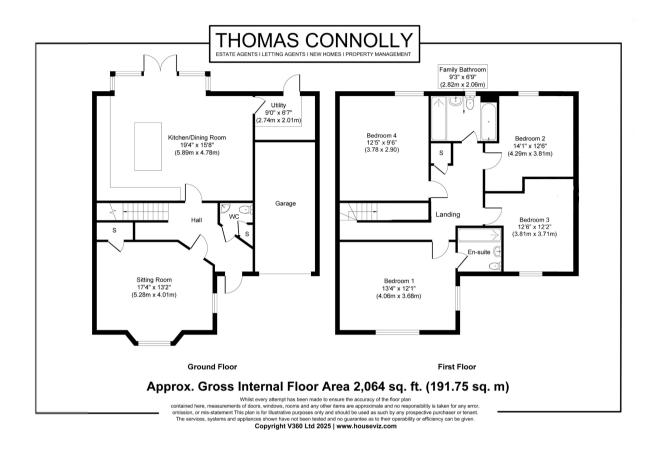

As you enter this family home, you are greeted by an entrance hall, which leads into the good-sized sitting room. At the end of the hallway is the kitchen, fitted with built in appliances, ample storage space and beautiful french doors which lead into the rear garden. The ground floor further benefits from a cloakroom, plenty of storage closets and a utility room. The first floor offers the master bedroom, which is fitted with an en-suite bathroom, the family bathroom and three other double bedrooms. Externally, the property offers a spacious rear garden, a single garage and driveway parking. This property is up for sale with no upper chain.

#### SITTING ROOM

13' 2" x 17' 4" (4.01m x 5.28m)

# KITCHEN / DINING ROOM

19' 4" x 15' 8" (5.89m x 4.78m)

**UTILITY** 9' 0" x 6' 7" (2.74m x 2.01m)

#### **FIRST FLOOR**

**BEDROOM ONE** 12' 1" x 13' 4" (3.68m x 4.06m)

**BEDROOM FOUR** 12' 5" x 9' 6" (3.78m x 2.90m)

**FAMILY BATHROOM** 6' 9" x 9' 3" (2.06m x 2.82m)

**BEDROOM THREE** 12' 6" x 12' 2" (3.81m x 3.71m)

**BEDROOM TWO** 12' 6" x 14' 1" (3.81m x 4.29m)