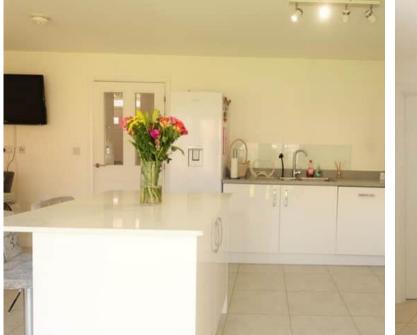

As you enter this family home, you are greeted by an entrance hall, which leads into the good-sized sitting room. At the end of the hallway is the kitchen, fitted with built in appliances, ample storage space and beautiful french doors which lead into the rear garden. The ground floor further benefits from a cloakroom, plenty of storage closets and a utility room. The first floor offers the master bedroom, which is fitted with an en-suite bathroom, the family bathroom and three other double bedrooms. Externally, the property offers a spacious rear garden, a single garage and driveway parking. This property is up for sale with no upper chain.

# KITCHEN / DINING ROOM

19' 4" x 15' 8" (5.89m x 4.78m)

**UTILITY** 9' 0" x 6' 7" (2.74m x 2.01m)