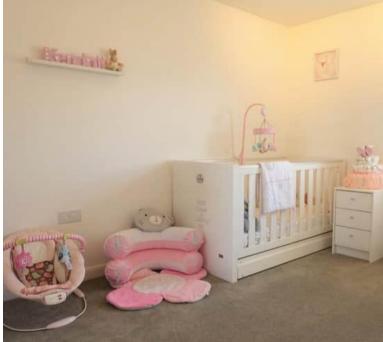

#### **FIRST FLOOR**

**BEDROOM ONE** 12' 1" x 13' 4" (3.68m x 4.06m)

**BEDROOM FOUR** 12' 5" x 9' 6" (3.78m x 2.90m)

**FAMILY BATHROOM** 6' 9" x 9' 3" (2.06m x 2.82m)

**BEDROOM THREE** 12' 6" x 12' 2" (3.81m x 3.71m)

**BEDROOM TWO** 12' 6" x 14' 1" (3.81m x 4.29m)