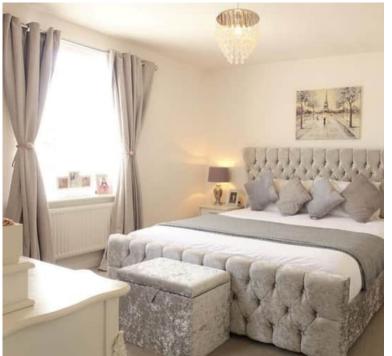

#### **FIRST FLOOR**

**BEDROOM ONE** 12' 1" x 13' 4" (3.68m x 4.06m)

**BEDROOM FOUR** 12' 5" x 9' 6" (3.78m x 2.90m)

**FAMILY BATHROOM** 6' 9" x 9' 3" (2.06m x 2.82m)

**BEDROOM THREE** 12' 6" x 12' 2" (3.81m x 3.71m)