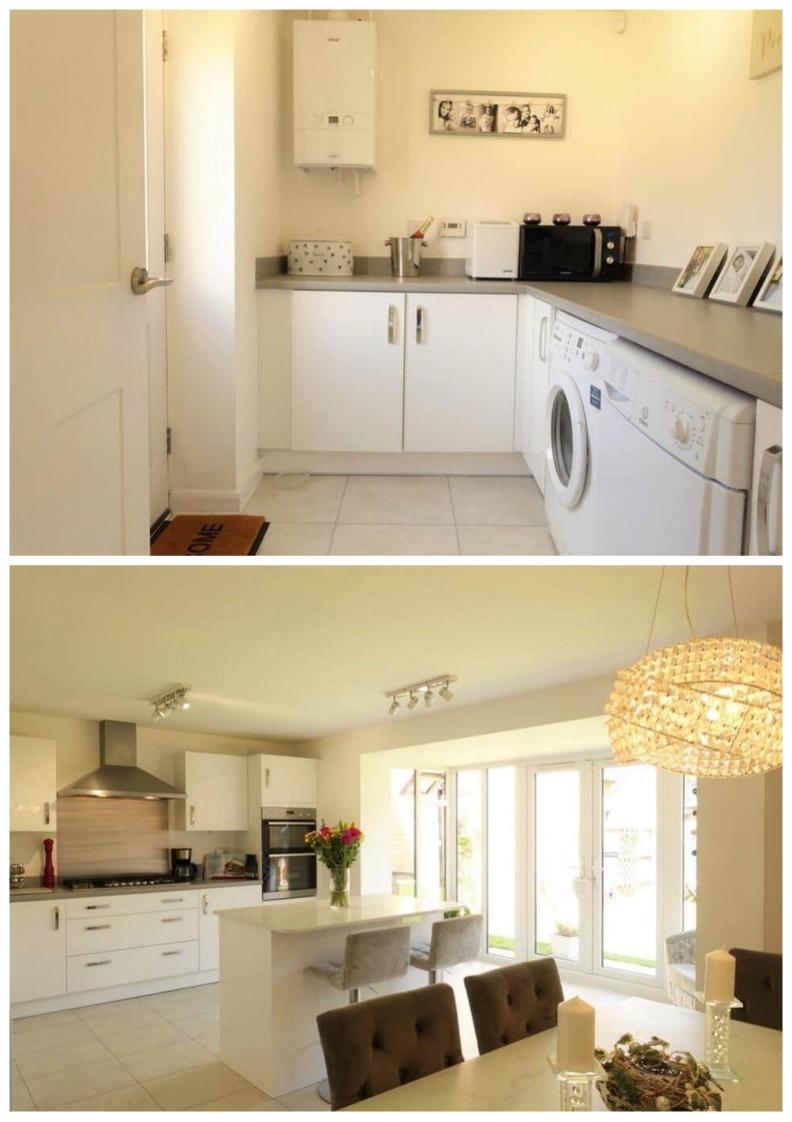

As you enter this family home, you are greeted by an entrance hall, which leads into the good-sized sitting room. At the end of the hallway is the kitchen, fitted with built in appliances, ample storage space and beautiful french doors which lead into the rear garden. The ground floor further benefits from a cloakroom, plenty of storage closets and a utility room. The first floor offers the master bedroom, which is fitted with an en-suite bathroom, the family bathroom and three other double bedrooms. Externally, the property offers a spacious rear garden, a single garage and driveway parking. This property is up for sale with no upper chain.

# KITCHEN / DINING ROOM

19' 4" x 15' 8" (5.89m x 4.78m)

**UTILITY** 9' 0" x 6' 7" (2.74m x 2.01m)