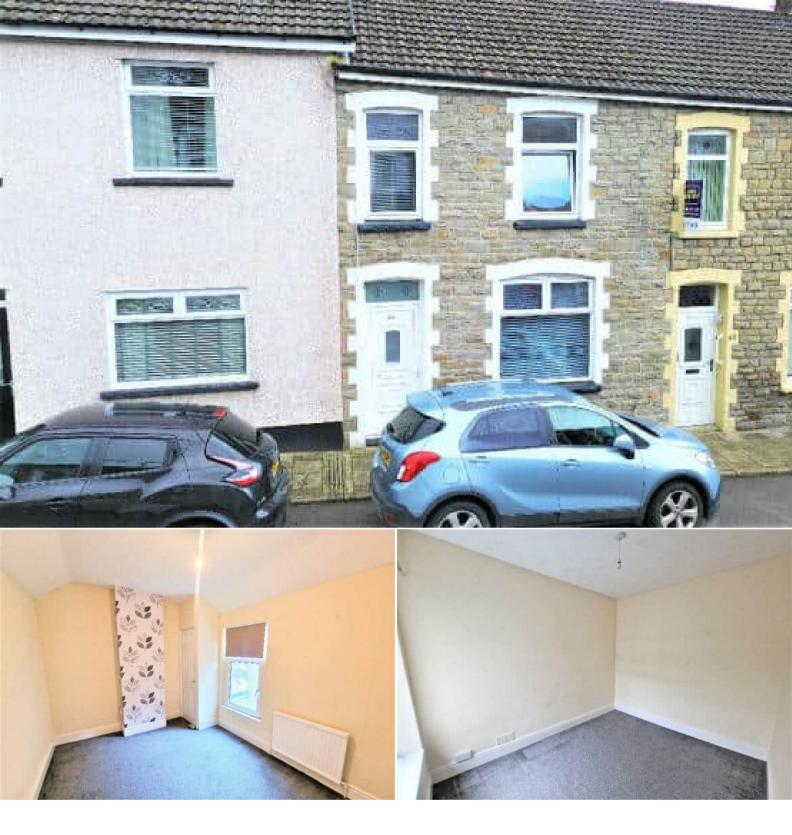

## Greenfield Newport

Bettermove are proud to present this 3 bedroom terraced house in Newport available with no forward chain.

The property is vacant for immediate possession.

The property benefits from double glazing, gas central heating throughout and has on street parking available.

The council tax band is B.

The interior of this beautifully presented property comprises a spacious living room, dining room, fitted kitchen and the family bathroom on the ground floor. The first floor consists of 3 bedrooms. The exterior boasts a private rear yard, perfect for enjoying the summer months.

Located in the popular town of Newbridge, the property is close to a range of amenities, including shops, supermarkets, restaurants and pubs. Excellent transport connections can be found from the A467, A472 and many local bus routes.