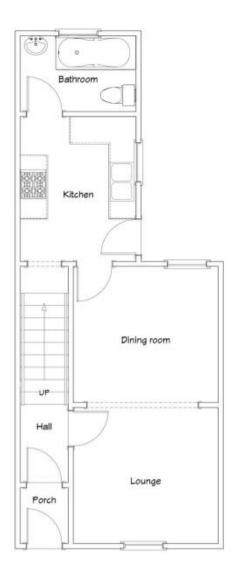

The council tax band is B.

The interior of this beautifully presented property comprises a spacious living room, dining room, fitted kitchen and the family bathroom on the ground floor. The first floor consists of 3 bedrooms. The exterior boasts a private rear yard, perfect for enjoying the summer months.