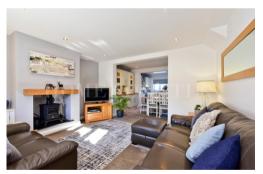

Key features include a welcoming lounge open to a modern, fully fitted kitchen/diner, a separate utility room, contemporary family bathroom, and an en-suite to the principal bedroom. Outside, the home benefits from generous off-street parking, a private garden, and a substantial timber outbuilding—ideal for a home office or studio.