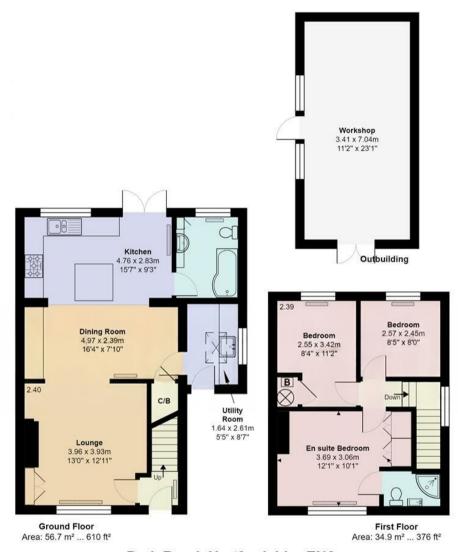

## EN6 4NU £644,995

- Spacious lounge with open-plan kitchen/diner
- En-Suite to Master Bedroom
- Private rear garden with spectacular countryside views
- Off street parking

- Utility Room
- Modern Family Bathroom
- New Boiler
- Council Tax Band D Welwyn and Hatfield

## £644,995 Freehold

Immaculately Presented 3-Bedroom Home with Stunning Countryside Views – Northaw Village

This beautifully extended and superbly presented three-bedroom home is located in the highly sought-after village of Northaw. Enjoying far-reaching countryside views, the property offers stylish and spacious accommodation throughout.

Key features include a welcoming lounge open to a modern, fully fitted kitchen/diner, a separate utility room, contemporary family bathroom, and an en-suite to the principal bedroom. Outside, the home benefits from generous off-street parking, a private garden, and a substantial timber outbuilding—ideal for a home office or studio.

## Park Road, Hertfordshire EN6

Total Area: 115.7 m<sup>2</sup> ... 1245 ft<sup>2</sup>