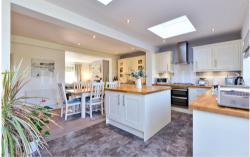

Key features include a welcoming lounge open to a modern, fully fitted kitchen/diner, a separate utility room, contemporary family bathroom, and an en-suite to the principal bedroom. Outside, the home benefits from generous off-street parking, a private garden, and a substantial timber outbuilding—ideal for a home office or studio.