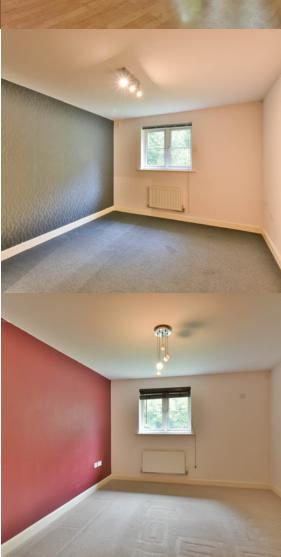

#### Bedroom 1

12' 3" x 10' 7" (3.73m x 3.23m) Double glazed window overlooking the communal gardens, radiator.

## Bedroom 2

Double glazed window overlooking the communal gardens, radiator.