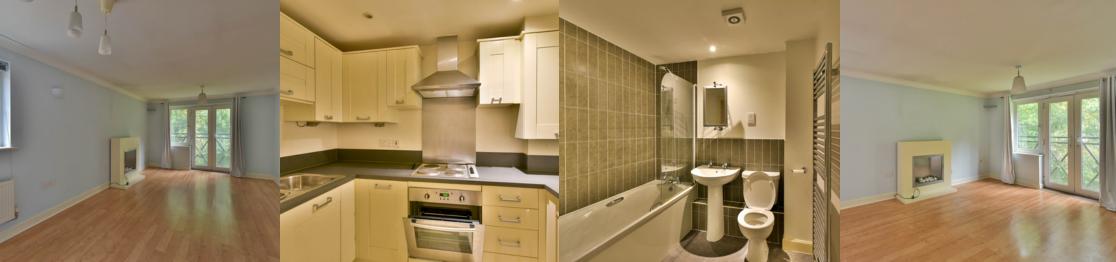

# Sitting Room

23' 0" x 10' 5 narrowing to 8'5" (7.01m x 3.17m) Having double glazed French doors and Juliet balcony overlooking the communal gardens, television point, feature fireplace, wall lights, central heating thermostat, dining area having double glazed window, radiator.

## Kitchen

9' 1" x 6' 9" (2.77m x 2.06m) One and a half bowl stainless steel sink unit with mixer tap and cupboard under, built in washing machine, range of working surfaces with cupboards and drawers under, wine rack, built in for ring electric hob with electric oven below, built in fridge freezer, range of wall mounted cupboards, wall mounted concealed gas boiler.

## Family Bathroom

Fitted panelled bath with mixer tap and shower attachment and glass screen, wash hand basin, low-level WC, heated towel rail, shaver point, extractor fan, part two walls.