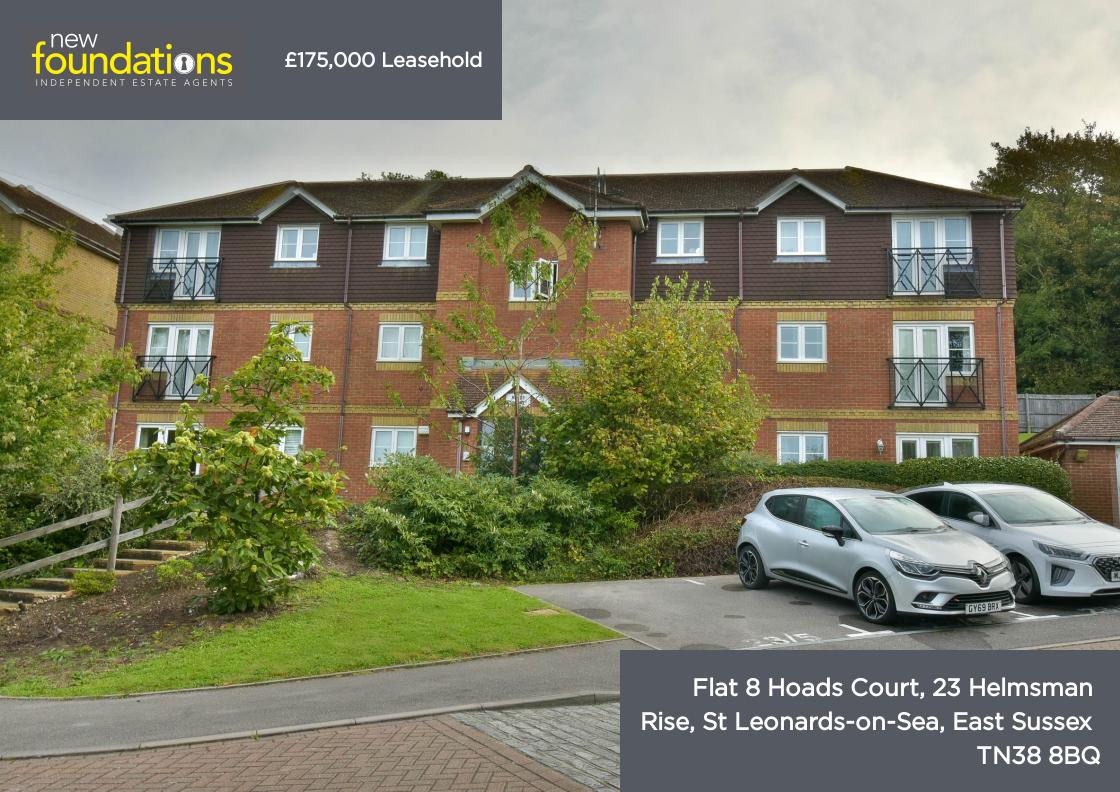

# PROPERTY DESCRIPTION

A modern two bedroom purpose-built second floor flat, situated in this popular residential developments between Hastings and Battle. Entrance hall, sitting/dining room, fitted kitchen with appliances, bathroom/WC, Juliet balcony, gas, boiler and radiators, double glazing, and parking space. EPC - C

# **FEATURES**

- Two Bedroom Second Floor Purpose-Built Apartment
- Situated In This Modern Block Built Less Than 20 Years Ago
- To Be Sold With No Onward Chain
- Allocated Parking Space
- Modern Kitchen & Bathroom

- 68 Square Meters
- Council Tax Band B
- Gas Boiler and Radiators
- Double Glazing
- Juliet Balcony