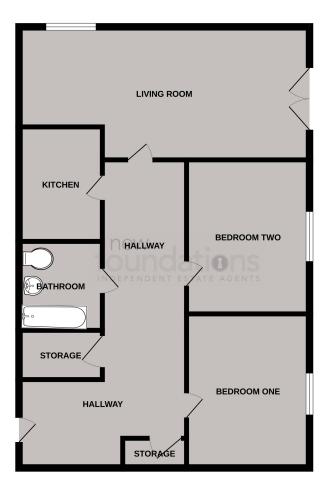

## ROOM DESCRIPTIONS

## Communal Entrance Hall

Communal front door with security entry phone system, stairs to second floor landing, private front door to large entrance hall.

## Private Entrance Hall

With two good sized storage cupboards, access to loft space, entry phone handset, radiator.

# Sitting Room

23' 0" x 10' 5 narrowing to 8'5" (7.01m x 3.17m) Having double glazed French doors and Juliet balcony overlooking the communal gardens, television point, feature fireplace, wall lights, central heating thermostat, dining area having double glazed window, radiator.

## Kitchen

9' 1" x 6' 9" (2.77m x 2.06m) One and a half bowl stainless steel sink unit with mixer tap and cupboard under, built in washing machine, range of working surfaces with cupboards and drawers under, wine rack, built in for ring electric hob with electric oven below, built in fridge freezer, range of wall mounted cupboards, wall mounted concealed gas boiler.

#### Bedroom 1

12' 3" x 10' 7" (3.73m x 3.23m) Double glazed window overlooking the communal gardens, radiator.

## Bedroom 2

Double glazed window overlooking the communal gardens, radiator.

## Family Bathroom

Fitted panelled bath with mixer tap and shower attachment and glass screen, wash hand basin, low-level WC, heated towel rail, shaver point, extractor fan, part two walls.

## GROUND FLOOR 812 sq.ft. (75.4 sq.m.) approx.

TOTAL FLOOR AREA: 812 sq.ft. (75.4 sq.m.) approx.

Whilst every attempt has been made to ensure the accuracy of the floorpian contained here, measurements of obors, windows, rooms and any other items are approximate and no responsibility is latent for any error, prospective purchaser. The services, systems and applicates shown have not been tested and no guarantee as to their operability or efficiency can be given.