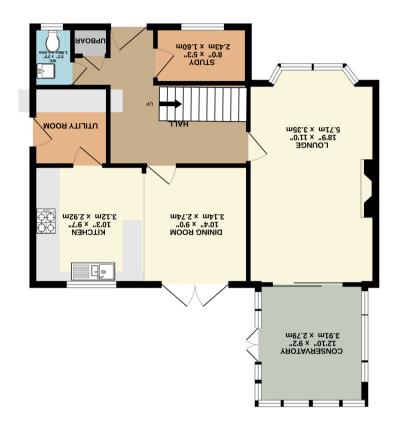

## Arlington Road, Clifton Moor, York YO30 5GF

Offered for sale with the benefit of no onward chain is this large detached four bedroom family home located in the popular area of Clifton Moor. Boasting an entrance hall leading to a study, ground floor W/C, recently fitted modern dining kitchen with appliances, separate matching utility room, spacious living room with feature fireplace and a conservatory. To the first floor is a recently installed three piece house bathroom and four good sized bedrooms with a modern ensuite shower room to the master. Externally the house benefits from a generous sized rear garden with lawn and patio areas, perfect for entertaining with family and friends, a large driveway for ample off street parking and a detached double garage. Having been lovingly updated by the current owners, we truly believe viewing is needed to appreciate the size and standard of accommodation on offer here.