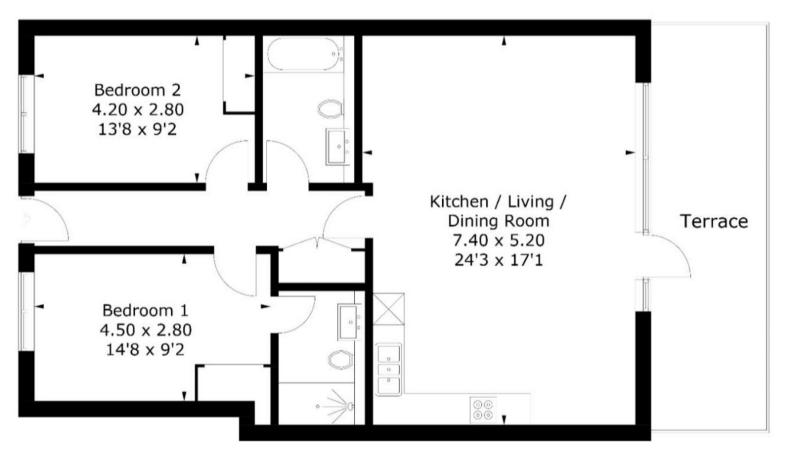

dern home
- Gated development
- Secure entry phone system
- Communal swimming pool & grounds
- Private patio garden
- Allocated parking space
- 245 year lease
- No onward chain

Southbridge Place, Croydon, Surrey, CR0 4HA Tel: 0330 043 0002 Email: save@truuli.co.uk Web: www.truuli.co.uk

## Bell Foundry Close, Croydon, Surrey, CR0 2YB

## £400,000 Leasehold

\*\*\*Vendor comments\*\*\* "Welcome to our much-loved home in Coppice Yard, Croydon! We've had the joy of living in this beautiful ground floor flat since it was first built. It's been our peaceful retreat, full of comfort and good memories – but now, due to relocation, it's time for us to pass it on to someone new. We know the next owner will love it just as much as we have."

Approximate Gross Internal Area = 82.0 sq m / 883 sq ft