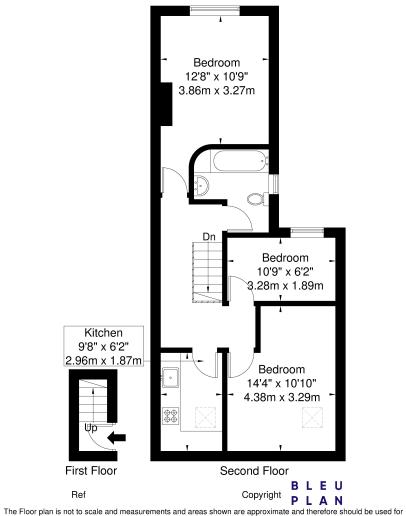

## **Sellons Avenue NW10 4HJ**

Approx. Gross Internal Area = 57.1 sq m / 614 sq ft

illustrative purposes only. The plan has been prepared in accordance with the RICS code of Measuring Practice and whilst we have confidence in the information produced it must not be relied on. If there is any aspect of particular importance, you should carry out or commission your own inspection of the property.

Copyright @ BLEUPLAN