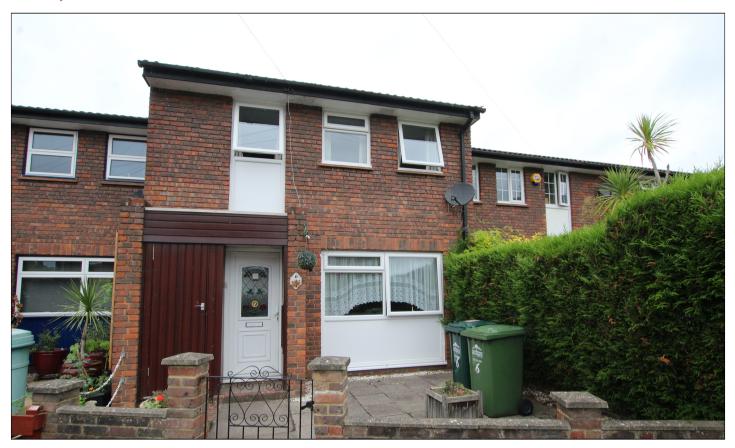

## Magdalene Road, Shepperton, TW17 0QN £415,000

- Three Bedroom Terrace House
- Potential to Modernise
- Within Catchment of Littleton and Saxon Schools
- Freehold

- Detached Garage
- Private Rear Garden
- No Onward Chain
- Council Tax Band D