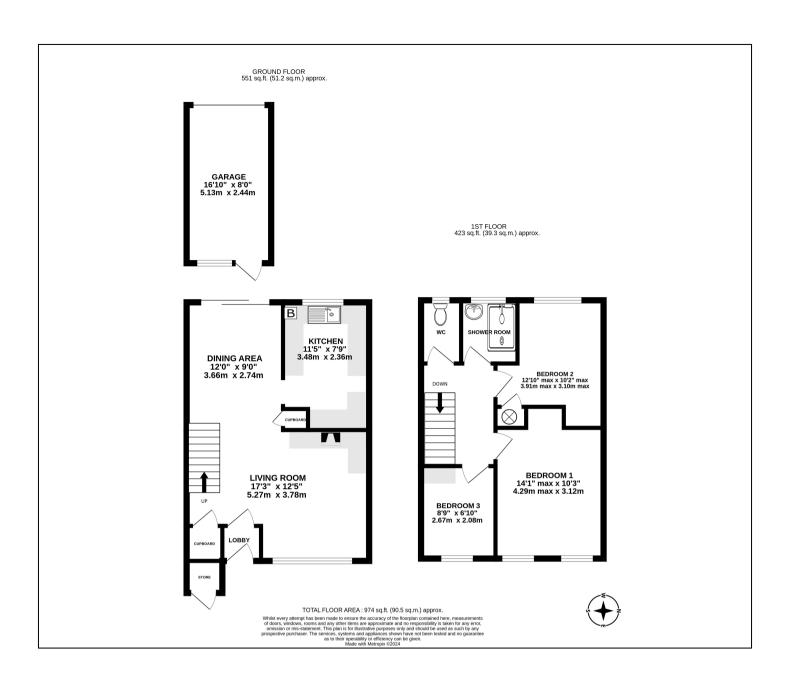

## Magdalene Road, Shepperton, TW17 0QN £415,000

- Three Bedroom Terrace House
- Potential to Modernise
- Within Catchment of Littleton and Saxon Schools
- Freehold

- Detached Garage
- Private Rear Garden
- No Onward Chain
- Council Tax Band D