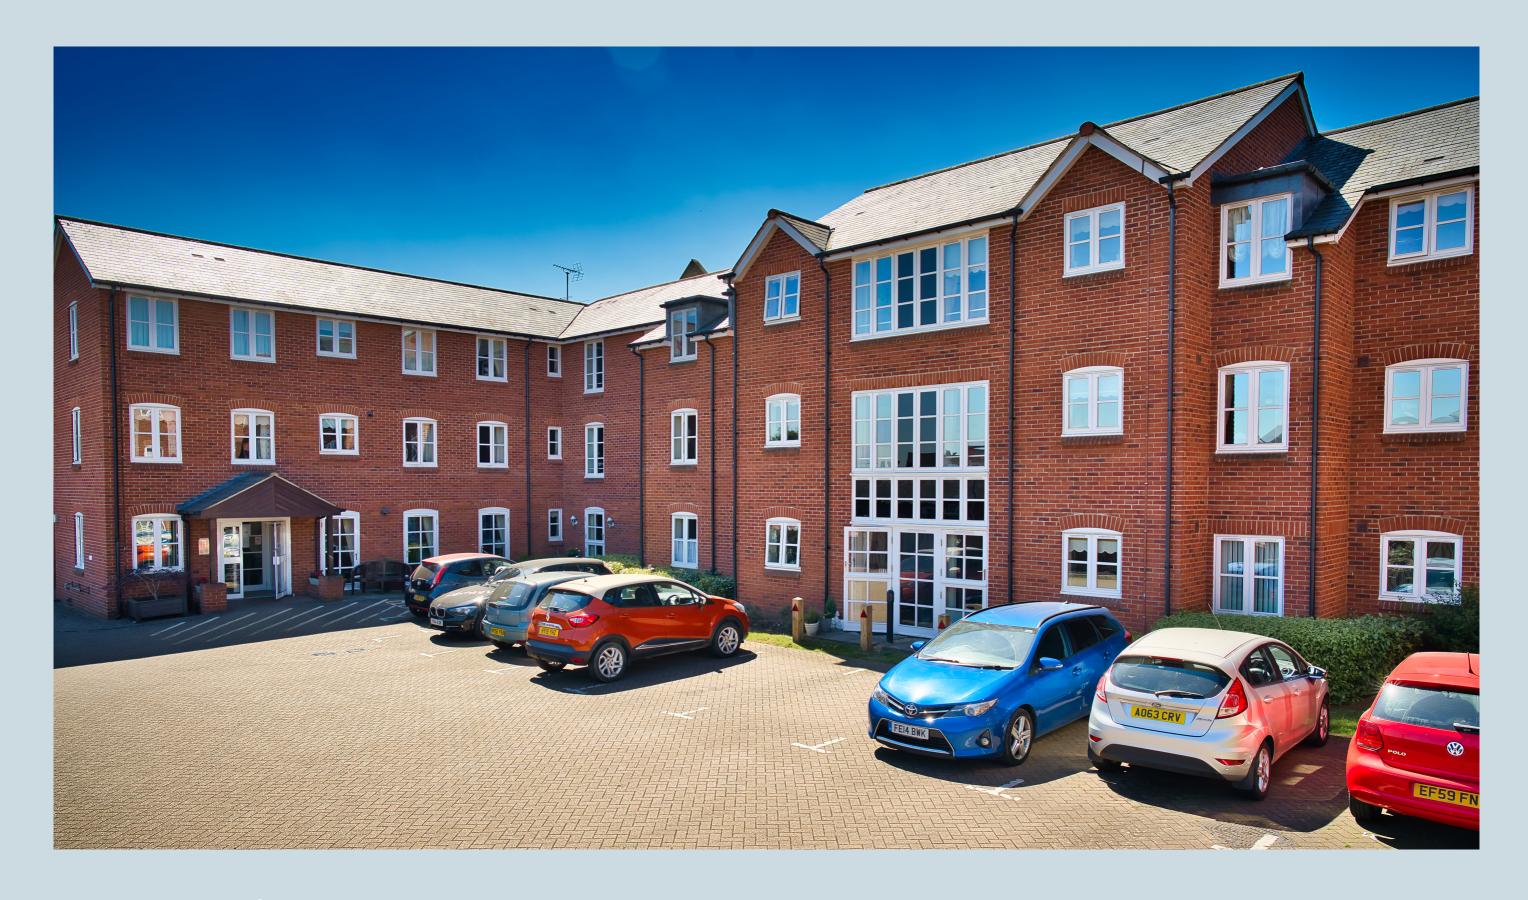

### **Property Description**

A two double bedroom retirement apartment situated within this highly regarded town centre development.

Set on the first floor of this ever popular development and with all principal rooms overlooking the rear communal gardens which helps to create a light and spacious apartment well placed for the communal lounge and laundry room. The well proportioned accommodation includes a long entrance hall with two double bedrooms and shower room together with an 'L' shaped lounge/dining room and adjacent kitchen. There is the practical benefit of electric storage heating and UPVC double glazed windows plus all the advantages of retirement living, this being a McCarthy and Stone development.

Whitings Court is well placed for access to the town centre (via the Arcade) where there is a variety of shops, including the nearby Waitrose store plus restaurants and bars within the town's attractive and historic centre. The apartment is set to the rear of the block and features the 24 hour Careline facility, a house manager and communal facilities that include the resident's lounge, laundry room and communal garden.