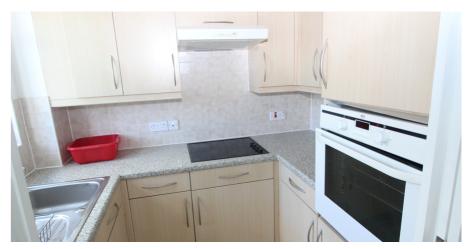

### **Property Description**

A two double bedroom retirement apartment situated within this highly regarded town centre development.

Set on the first floor of this ever popular development and with all principal rooms overlooking the rear communal gardens which helps to create a light and spacious apartment well placed for the communal lounge and laundry room. The well proportioned accommodation includes a long entrance hall with two double bedrooms and shower room together with an 'L' shaped lounge/dining room and adjacent kitchen. There is the practical benefit of electric storage heating and UPVC double glazed windows plus all the advantages of retirement living, this being a McCarthy and Stone development.

Plan produced using PlanUp.

- Two Bedroom Retirement Apartment
- First Floor- close to lift
- Views over Communal Garden
- Shower Room
- Fitted Kitchen with Appliances
- Two Double Bedrooms
- Town Centre Location
- Residents Lounge
- Lease 108 years