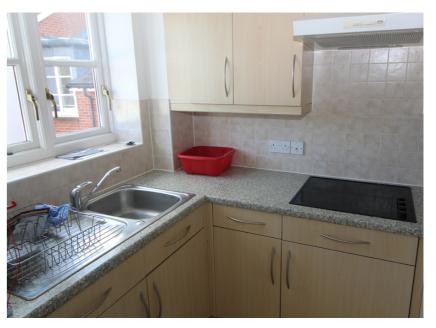

### **Property Description**

A two double bedroom retirement apartment situated within this highly regarded town centre development.

Set on the first floor of this ever popular development and with all principal rooms overlooking the rear communal gardens which helps to create a light and spacious apartment well placed for the communal lounge and laundry room. The well proportioned accommodation includes a long entrance hall with two double bedrooms and shower room together with an 'L' shaped lounge/dining room and adjacent kitchen. There is the practical benefit of electric storage heating and UPVC double glazed windows plus all the advantages of retirement living, this being a McCarthy and Stone development.

Plan produced using PlanUp.

- Two Bedroom Retirement Apartment
- First Floor- close to lift
- Views over Communal Garden
- Shower Room
- Fitted Kitchen with Appliances
- Two Double Bedrooms
- Town Centre Location
- Residents Lounge
- Lease 108 years