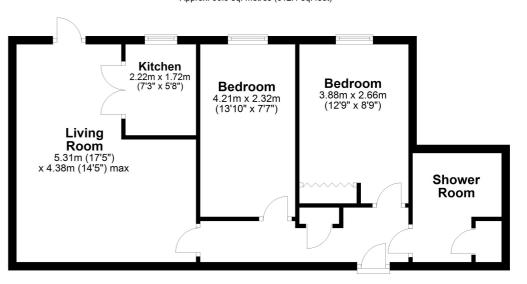

Overall a well planned apartment in a highly convenient setting.

£275,000 Leasehold

Floor Plan Approx. 56.9 sq. metres (612.1 sq. feet)

Total area: approx. 56.9 sq. metres (612.1 sq. feet)

All measurements shown are approximate and for guidance only. Garages and workshops are not included in any gross floor areas unless integral to the main building where they will be included.

Plan produced using PlanUp.

- Two Bedroom Retirement Apartment
- First Floor- close to lift
- Views over Communal Garden
- Shower Room
- Fitted Kitchen with Appliances
- Two Double Bedrooms
- Town Centre Location
- Residents Lounge
- Lease 108 years